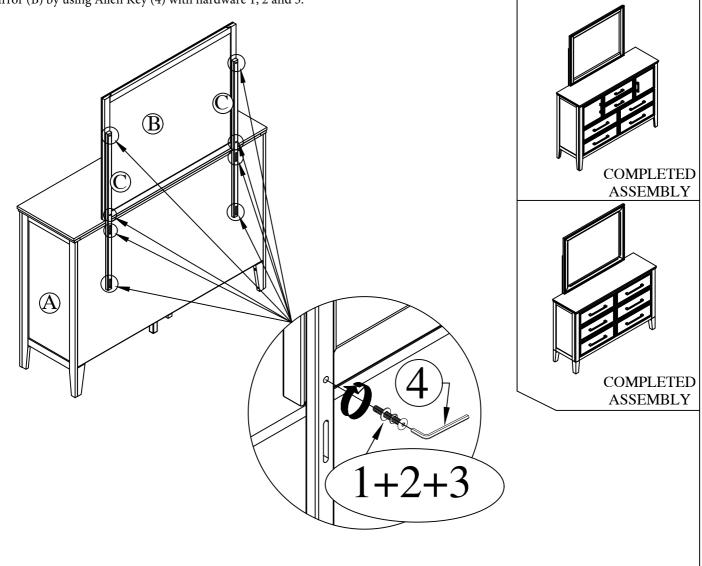

STEP 1 Assemble the Mirror Support (C) to the Dresser (A) and Mirror (B) by using Allen Key (4) with hardware 1, 2 and 3.

|      | HARDWARD LIST |                                     |       |  |  |
|------|---------------|-------------------------------------|-------|--|--|
| ITEM | DRAWING       | DESCRIPTION                         | QTY   |  |  |
| 1    |               | JCBC (M6)<br>6 x 1 3/8"             | 8 PCS |  |  |
| 2    | Ø             | Spring Washer<br>M6 x 1/2"          | 8 PCS |  |  |
| 3    | Ø             | Flat Washer<br>M6 x 3/4"            | 8 PCS |  |  |
| 4    |               | ALLEN KEY M4<br>4 x 1.3/8" x 2 1/8" | 1 PC  |  |  |