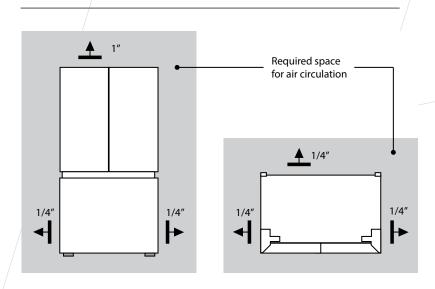

### INSTALLATION

The refrigerator should be placed in a dry, well-ventilated area with a minimum of 1/4" clearance at back and sides and 1" clearance above.