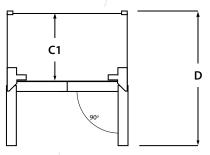

# ARBM180FSE 18 CU. FT. FRENCH DOOR REFRIGERATOR

DIMENSIONS

| Reference | Unit dimension                             |                       |  |
|-----------|--------------------------------------------|-----------------------|--|
| Α         | Width (in.)                                | 32 ¼"                 |  |
| В         | Total height                               | 70"                   |  |
| С         | Depth (in.)                                | 27 ¾"                 |  |
| C1        | Depth (in.) cabinet                        | 23 <sup>13</sup> /16" |  |
| D         | Depth (in.) with door<br>open to 90 degree | 40 ½"                 |  |
|           | /                                          |                       |  |