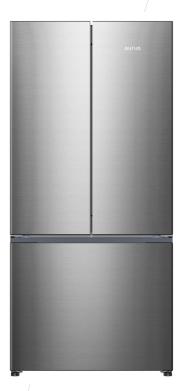

## ARBM180FSE 18 CU. FT. FRENCH DOOR REFRIGERATOR

French door

controls

White LED

3 glass shelves

Drawer (2 drawers on ball-bearing slides)

Freezer drawer

Electronic soft touch