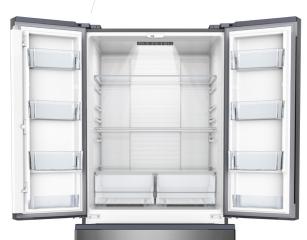

## ARBM180FSE 18 CU. FT. FRENCH DOOR REFRIGERATOR

French door

controls

White LED

3 glass shelves

Drawer (2 drawers on ball-bearing slides)

Freezer drawer

Electronic soft touch

Lowers freezer temp. to -24°C (11.2°F) for 24 hrs.

2 clear crispers with humidity control, 8 clear door bins

#### CONTROLS AND FUNCTIONS

Configuration

Freezer Type

Temperature Management Control

Quick Freeze Mode

Interior Lighting Refrigerator storage

Shelves

Freezer storage