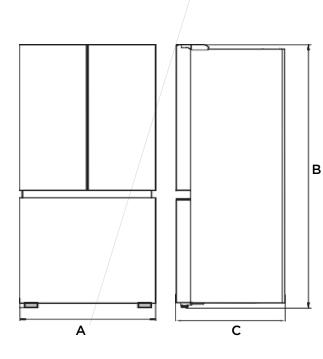

#### SPECIFICATIONS AND DIMENSIONS

| Dimensions                     | 32 ¼" (W) x 27 ¾" (D) x 70" (H)                                               |
|--------------------------------|-------------------------------------------------------------------------------|
| Total Capacity                 | 18 cu. ft.<br>(Fridge 12.5 + Freezer 5.4)                                     |
| Door Design                    | Flat door                                                                     |
| Handle Type                    | Recessed (bottom of fridge doors; top of freezer drawer)                      |
| Counter-Depth                  | Yes                                                                           |
| Cabinet color                  | Grey                                                                          |
| Finish Color                   | Stainless steel                                                               |
| Gas type                       | R600A                                                                         |
| Energy Consumption             | ENERGY STAR                                                                   |
| <b>Electrical requirements</b> | 120V / 60Hz                                                                   |
| Warranty                       | 2-year parts and labor<br>+ 3 additional years on<br>sealed system components |
| UPC Code                       | 628173081246                                                                  |

# ARBM180FSE 18 CU. FT. FRENCH DOOR REFRIGERATOR

DIMENSIONS

| Reference | Unit dimension                             |                       |  |
|-----------|--------------------------------------------|-----------------------|--|
| Α         | Width (in.)                                | 32 ¼"                 |  |
| В         | Total height                               | 70"                   |  |
| С         | Depth (in.)                                | 27 ¾"                 |  |
| C1        | Depth (in.) cabinet                        | 23 <sup>13</sup> /16" |  |
| D         | Depth (in.) with door<br>open to 90 degree | 40 ½"                 |  |
|           | /                                          |                       |  |