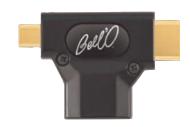

**Kit Includes:** (1) 2M (6.6 Ft.) Thin High Speed HDMI Cable with Ethernet, (1) Mini/Micro to HDMI Adapter and (1) Bonus Travel Carry Case

## Kit includes:

- ✓ (1) 6.6 Ft. (2M) Thin High Speed HDMI Cable with Ethernet
- ✓ (1) Mini/Micro to HDMI Adapter
- ✓ (1) Bonus Travel Carry Case

**Protective Travel Case** 

Mini/Micro to HDMI Adapter Converts HDMI C (MINI) or HDMI D (MICRO) to HDMI A