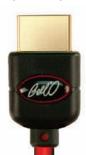

**Kit Includes:** (1) 2M (6.6 Ft.) Thin High Speed HDMI Cable with Ethernet, (1) Mini/Micro to HDMI Adapter and (1) Bonus Travel Carry Case

## **HDMI Cable Features:**

- ✓ 10.2 Gbps TruSpeed Tested Speed Rating
- ✓ 3D Ready
- ✓ Ethernet
- ✓ 99.99% Oxygen Free Copper
- ✓ 1080p / 4K / 120Hz

Display Your Pictures, Home Movies and Presentations from Your HDMI-Enabled Device to Any HDTV Quickly and Easily