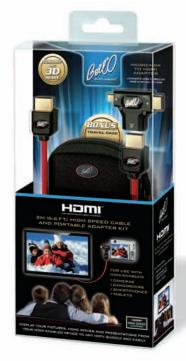

## HDMI CABLE WITH PORTABLE ADAPTER KIT

here's no better way to quickly and conveniently view your pictures, video or digital content than directly connected to your TV. The Bell'O 10.2 Gbps High Speed HDMI Cable with Ethernet is extra thin and convenient, yet powerful enough to meet the requirements of the most demanding equipment on the market. The bonus padded neoprene travel case has a built-in pouch for the adapter making it the ideal place for storage or for travel. There's even enough room for additional storage. For use with digital cameras, camcorders, smartphones, projectors, and tablets.

**Kit Includes:** (1) 2M (6.6 Ft.) Thin High Speed HDMI Cable with Ethernet, (1) Mini/Micro to HDMI Adapter and (1) Bonus Travel Carry Case

## Kit includes:

- ✓ (1) 6.6 Ft. (2M) Thin High Speed HDMI Cable with Ethernet
- ✓ (1) Mini/Micro to HDMI Adapter
- ✓ (1) Bonus Travel Carry Case

**Protective Travel Case** 

Mini/Micro to HDMI Adapter Converts HDMI C (MINI) or HDMI D (MICRO) to HDMI A

## **HDMI Cable Features:**

- ✓ 10.2 Gbps TruSpeed Tested Speed Rating
- ✓ 3D Ready
- ✓ Ethernet
- ✓ 99.99% Oxygen Free Copper
- ✓ 1080p / 4K / 120Hz

Display Your Pictures, Home Movies and Presentations from Your HDMI-Enabled Device to Any HDTV Quickly and Easily