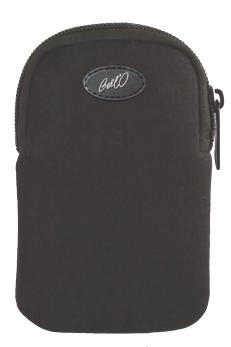

## HDMI CABLE WITH PORTABLE ADAPTER KIT

here's no better way to quickly and conveniently view your pictures, video or digital content than directly connected to your TV. The Bell'O 10.2 Gbps High Speed HDMI Cable with Ethernet is extra thin and convenient, yet powerful enough to meet the requirements of the most demanding equipment on the market. The bonus padded neoprene travel case has a built-in pouch for the adapter making it the ideal place for storage or for travel. There's even enough room for additional storage. For use with digital cameras, camcorders, smartphones, projectors, and tablets.

## Kit includes:

- ✓ (1) 6.6 Ft. (2M) Thin High Speed HDMI Cable with Ethernet
- ✓ (1) Mini/Micro to HDMI Adapter
- ✓ (1) Bonus Travel Carry Case

**Protective Travel Case** 

Mini/Micro to HDMI Adapter Converts HDMI C (MINI) or HDMI D (MICRO) to HDMI A