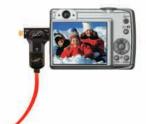

## HDMI CABLE WITH PORTABLE ADAPTER KIT

here's no better way to quickly and conveniently view your pictures, video or digital content than directly connected to your TV. The Bell'O 10.2 Gbps High Speed HDMI Cable with Ethernet is extra thin and convenient, yet powerful enough to meet the requirements of the most demanding equipment on the market. The bonus padded neoprene travel case has a built-in pouch for the adapter making it the ideal place for storage or for travel. There's even enough room for additional storage. For use with digital cameras, camcorders, smartphones, projectors, and tablets.

## Kit includes:

- ✓ (1) 6.6 Ft. (2M) Thin High Speed HDMI Cable with Ethernet
- ✓ (1) Mini/Micro to HDMI Adapter
- ✓ (1) Bonus Travel Carry Case

**Protective Travel Case** 

Mini/Micro to HDMI Adapter Converts HDMI C (MINI) or HDMI D (MICRO) to HDMI A