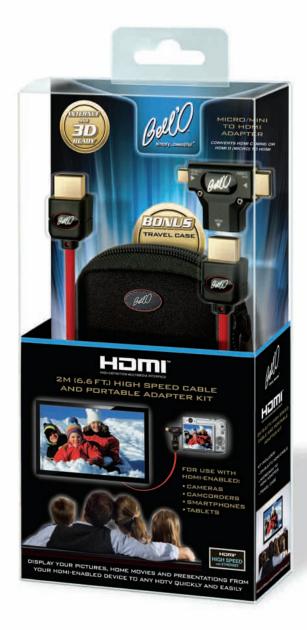

## HDMI CABLE WITH PORTABLE ADAPTER KIT

here's no better way to quickly and conveniently view your pictures, video or digital content than directly connected to your TV. The Bell'O 10.2 Gbps High Speed HDMI Cable with Ethernet is extra thin and convenient, yet powerful enough to meet the requirements of the most demanding equipment on the market. The bonus padded neoprene travel case has a built-in pouch for the adapter making it the ideal place for storage or for travel. There's even enough room for additional storage. For use with digital cameras, camcorders, smartphones, projectors, and tablets.

**Kit Includes:** (1) 2M (6.6 Ft.) Thin High Speed HDMI Cable with Ethernet, (1) Mini/Micro to HDMI Adapter and (1) Bonus Travel Carry Case

## Kit includes:

- ✓ (1) 6.6 Ft. (2M) Thin High Speed HDMI Cable with Ethernet
- ✓ (1) Mini/Micro to HDMI Adapter
- ✓ (1) Bonus Travel Carry Case

**Protective Travel Case** 

Mini/Micro to HDMI Adapter Converts HDMI C (MINI) or HDMI D (MICRO) to HDMI A

## **HDMI Cable Features:**

- ✓ 10.2 Gbps TruSpeed Tested Speed Rating
- ✓ 3D Ready
- ✓ Ethernet
- ✓ 99.99% Oxygen Free Copper
- ✓ 1080p / 4K / 120Hz

Display Your Pictures, Home Movies and Presentations from Your HDMI-Enabled Device to Any HDTV Quickly and Easily