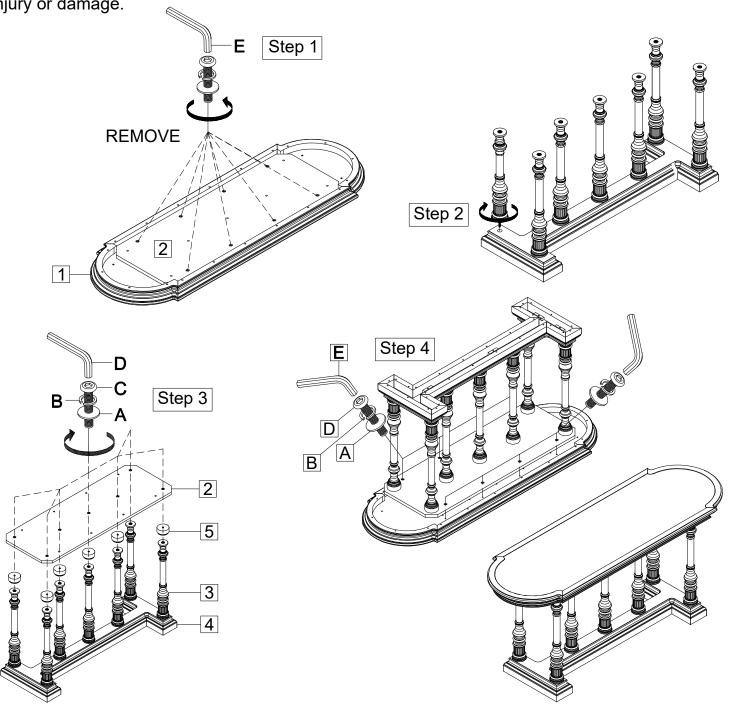

Gathering Pub Table 277235-2608

Thank you for purchasing this quality product from A.R.T. Furniture. Be sure to check all packing material for parts which may have come loose inside the carton during shipment. Identify and count all parts and compare with the parts list below.

Note: Some furniture is heavy, it is recommended that two people assembly this item to avoid

| Parts List |   |                  |   |  |
|------------|---|------------------|---|--|
| 1          | 0 | Table Top        | 1 |  |
| 2          |   | Bridge Panel     | 1 |  |
| 3          |   | Table Leg        | 7 |  |
| 4          |   | Stretcher        | 1 |  |
| 5          | 9 | Linking Cylinder | 7 |  |

| No. |   | Hardware List                             | Qt. |
|-----|---|-------------------------------------------|-----|
| Α   | 0 | $\frac{5}{16}$ " X 19mm Flat Washer       | 14  |
| В   | • | 5/16" Lock Washer                         | 14  |
| С   | 9 | $\frac{5}{16}$ " x 3 $\frac{1}{2}$ " Bolt | 7   |
| D   | 9 | $\frac{5}{16}$ " x 2 $\frac{1}{2}$ " Bolt | 7   |
| Е   |   | 5mm Allen Wrench                          | 1   |