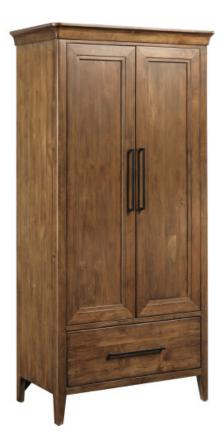

# KINGSLEY NARROW ARMOIRE

#### ABODE COLLECTION

ITEM # 269-270

A unique highlight of the Abode collection is a beautiful vertical door chest called the Kingsley Armoire. Not only does the Kingsley feature well engineered solid wood construction, this functional furniture piece offers three adjustable - or removable shelves, one fixed shelf, two interior tray drawers, and one large drawer below the doors. But the bigger story might be the visual benefits of a tall bedroom piece. As bedrooms (and homes in general) make use of taller ceiling heights, the need for vertical items within the interior design plan is greater than ever. The Kingsley Armoire is an excellent solution with it's just right width and slender framed doors.

### Dimensions

| Height: | 78"    |
|---------|--------|
| Width:  | 38.06" |
| Length: | 21"    |