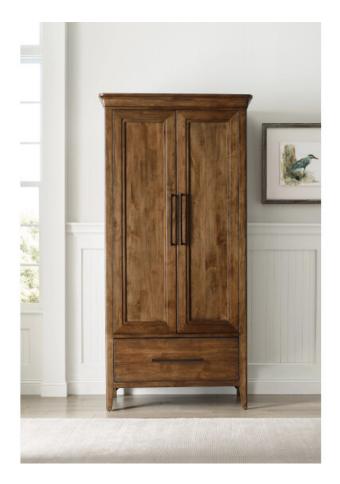

# KINGSLEY NARROW ARMOIRE

#### ABODE COLLECTION

ITEM # 269-270

A unique highlight of the Abode collection is a beautiful vertical door chest called the Kingsley Armoire. Not only does the Kingsley feature well engineered solid wood construction, this functional furniture piece offers three adjustable - or removable shelves, one fixed shelf, two interior tray drawers, and one large drawer below the doors. But the bigger story might be the visual benefits of a tall bedroom piece. As bedrooms (and homes in general) make use of taller ceiling heights, the need for vertical items within the interior design plan is greater than ever. The Kingsley Armoire is an excellent solution with it's just right width and slender framed doors.