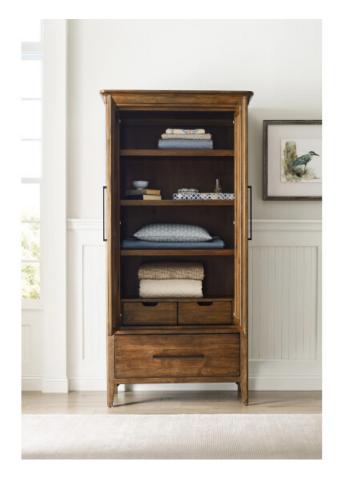

#### ABODE COLLECTION

ITEM # 269-270

A unique highlight of the Abode collection is a beautiful vertical door chest called the Kingsley Armoire. Not only does the Kingsley feature well engineered solid wood construction, this functional furniture piece offers three adjustable - or removable shelves, one fixed shelf, two interior tray drawers, and one large drawer below the doors. But the bigger story might be the visual benefits of a tall bedroom piece. As bedrooms (and homes in general) make use of taller ceiling heights, the need for vertical items within the interior design plan is greater than ever. The Kingsley Armoire is an excellent solution with it's just right width and slender framed doors.