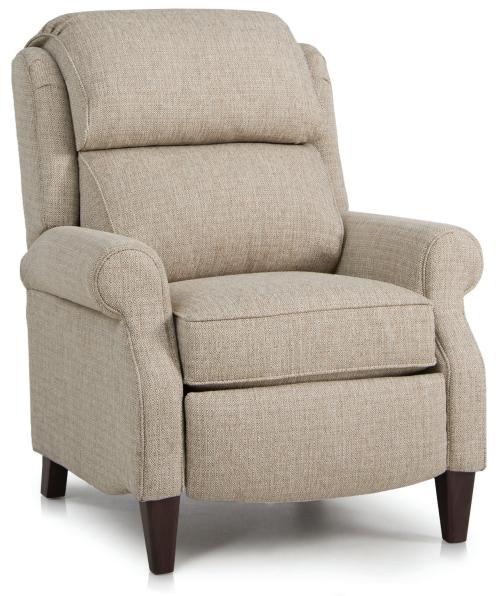

## FEATURES:

BACK STYLE:Bustle inside backLEGS :Built-in tapered legs (non-removable)WOOD FINISH:Shagbark (see samples for options)

| DIMENSIONS: |                                   | Width | Depth | Height | Inside<br>Width | Seat<br>Height | Seat<br>Depth | Arm<br>Height | Overall<br>Length Fully<br>Reclined | Wall<br>Clearance<br>Needed | Footrest<br>Extension |
|-------------|-----------------------------------|-------|-------|--------|-----------------|----------------|---------------|---------------|-------------------------------------|-----------------------------|-----------------------|
| 503-33      | Pressback Reclining Chair (shown) | 34    | 40    | 42     | 21              | 20             | 20            | 25            | 70                                  | 20                          | 19                    |
| 503-38*     | Motorized Reclining Chair         | 34    | 40    | 42     | 21              | 20             | 20            | 25            | 70                                  | 20                          | 19                    |
|             |                                   |       |       |        |                 |                |               |               |                                     |                             |                       |

## FEATURES:

| BACK STYLE:  | Bustle inside back                    |
|--------------|---------------------------------------|
| LEGS :       | Built-in tapered legs (non-removable) |
| WOOD FINISH: | Shagbark (see samples for options)    |

| DIMENSIONS: |                                   | Width | Depth | Height | Inside<br>Width | Seat<br>Height | Seat<br>Depth | Arm<br>Height | Overall<br>Length Fully<br>Reclined | Wall<br>Clearance<br>Needed | Footrest<br>Extension |
|-------------|-----------------------------------|-------|-------|--------|-----------------|----------------|---------------|---------------|-------------------------------------|-----------------------------|-----------------------|
| 503-33      | Pressback Reclining Chair         | 34    | 40    | 42     | 21              | 20             | 20            | 25            | 70                                  | 20                          | 19                    |
| 503-38*     | Motorized Reclining Chair (shown) | 34    | 40    | 42     | 21              | 20             | 20            | 25            | 70                                  | 20                          | 19                    |
|             |                                   |       |       |        |                 |                |               |               |                                     |                             |                       |