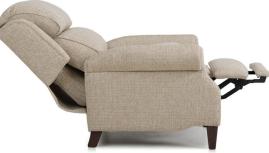

## FEATURES:

BACK STYLE:Bustle inside backLEGS :Built-in tapered legs (non-removable)WOOD FINISH:Shagbark (see samples for options)

| DIMENSIONS: |                                   | Width | Depth | Height | Inside<br>Width | Seat<br>Height | Seat<br>Depth | Arm<br>Height | Overall<br>Length Fully<br>Reclined | Wall<br>Clearance<br>Needed | Footrest<br>Extension |
|-------------|-----------------------------------|-------|-------|--------|-----------------|----------------|---------------|---------------|-------------------------------------|-----------------------------|-----------------------|
| 503-33      | Pressback Reclining Chair (shown) | 34    | 40    | 42     | 21              | 20             | 20            | 25            | 70                                  | 20                          | 19                    |
| 503-38*     | Motorized Reclining Chair         | 34    | 40    | 42     | 21              | 20             | 20            | 25            | 70                                  | 20                          | 19                    |
|             |                                   |       |       |        |                 |                |               |               |                                     |                             |                       |

| DIMENSIONS: |                                   | Width | Depth | Height | Inside<br>Width | Seat<br>Height | Seat<br>Depth | Arm<br>Height | Overall<br>Length Fully<br>Reclined | Wall<br>Clearance<br>Needed | Footrest<br>Extension |
|-------------|-----------------------------------|-------|-------|--------|-----------------|----------------|---------------|---------------|-------------------------------------|-----------------------------|-----------------------|
| 503-33      | Pressback Reclining Chair         | 34    | 40    | 42     | 21              | 20             | 20            | 25            | 70                                  | 20                          | 19                    |
| 503-38*     | Motorized Reclining Chair (shown) | 34    | 40    | 42     | 21              | 20             | 20            | 25            | 70                                  | 20                          | 19                    |
|             |                                   |       |       |        |                 |                |               |               |                                     |                             |                       |