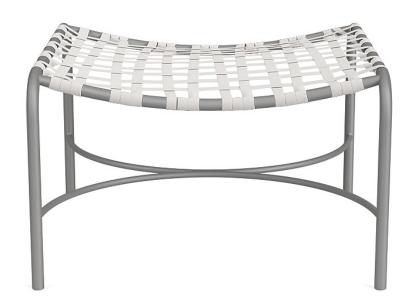

## KANTAN ALUMINUM SUNCLOTH OTTOMAN

Model: 5120-5100-SC

Collection: Kantan Aluminum Suncloth

Designer: Tadao Inouye

Designed by Tadao Inouye, Kantan Aluminum exemplifies the breezy spirit of Southern California, the birthplace of Brown Jordan and year-round outdoor furniture. This collection's graceful frame is offered with Suncloth straps. Pair the Kantan Ottoman with any piece from the collection for versatile comfort in any setting.

## **Specifications**

| 15.75 |
|-------|
| 25.75 |
| 25.75 |
| 15.75 |
| 5     |
|       |

## **Material Options**

Frame Finishes Laces

Platinum

White - Grade Not applicable