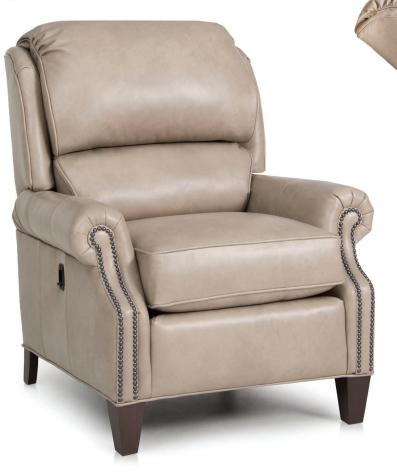

BACK STYLE: Bustle inside back

LEGS: Built-in tapered legs (non-removable) WOOD FINISH: Cherry (see samples for options)

For a similar recliner with tapered legs, see the 710 style For a similar recliner with turned legs, see the 705 style **DESIGN NOTE:** 

**DESIGN NOTE:** 

For a similar recliner with tapered legs, see the 710 style For a similar recliner with turned legs, see the 705 style

| DIMENSIONS: |                | Width | Depth | Height | Inside<br>Width | Seat<br>Height | Seat<br>Depth | Arm<br>Height | Wall<br>Clearance<br>Needed |
|-------------|----------------|-------|-------|--------|-----------------|----------------|---------------|---------------|-----------------------------|
| 951-47      | Tiltback Chair | 34    | 39    | 41     | 21              | 20             | 21            | 24            | 12                          |
| 951-40      | Ottoman        | 25    | 19    | 17     | -               | -              | -             | -             | -                           |

| DIMENSIONS: |                | Width | Depth | Height | Inside<br>Width | Seat<br>Height | Seat<br>Depth | Arm<br>Height | Wall<br>Clearance<br>Needed |
|-------------|----------------|-------|-------|--------|-----------------|----------------|---------------|---------------|-----------------------------|
| 951-47      | Tiltback Chair | 34    | 39    | 41     | 21              | 20             | 21            | 24            | 12                          |
| 951-40      | Ottoman        | 25    | 19    | 17     | -               | -              | -             | -             | -                           |