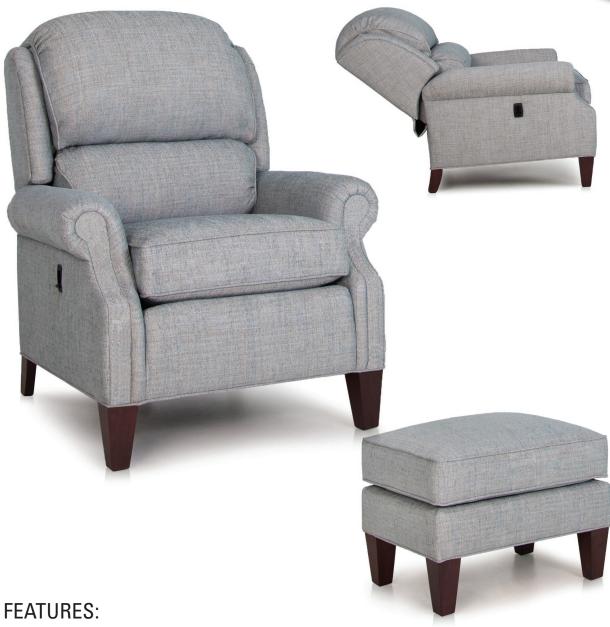

## **FEATURES:**

BACK STYLE: Bustle inside back

LEGS: Built-in tapered legs (non-removable) WOOD FINISH: Shagbark (see samples for options)

NAILHEAD:

Small size (size/configuration shown standard)
Black Pearl shown (see samples for color selection)

**DESIGN NOTE:** 

For a similar recliner with tapered legs, see the 710 style For a similar recliner with turned legs, see the 705 style

| DIMENSIONS: |                | Width | Depth | Height | Inside<br>Width | Seat<br>Height | Seat<br>Depth | Arm<br>Height | Wall<br>Clearance<br>Needed |
|-------------|----------------|-------|-------|--------|-----------------|----------------|---------------|---------------|-----------------------------|
| 951-47      | Tiltback Chair | 34    | 39    | 41     | 21              | 20             | 21            | 24            | 12                          |
| 951-40      | Ottoman        | 25    | 19    | 17     | -               | -              | -             | -             | -                           |

| DIMENSIONS: |                | Width | Depth | Height | Inside<br>Width | Seat<br>Height | Seat<br>Depth | Arm<br>Height | Wall<br>Clearance<br>Needed |
|-------------|----------------|-------|-------|--------|-----------------|----------------|---------------|---------------|-----------------------------|
| 951-47      | Tiltback Chair | 34    | 39    | 41     | 21              | 20             | 21            | 24            | 12                          |
| 951-40      | Ottoman        | 25    | 19    | 17     | -               | -              | -             | -             | -                           |