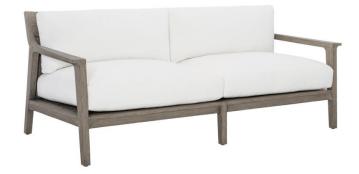

# Ibiza Outdoor Sofa

### Dimensions

W: 78.58 in D: 36.54 in H: 31.46 in W: 199.59 cm D: 92.81 cm H: 79.91 cm SD: 21 in SH: 17.5 in AH: 24 in SD: 53.34 cm SH: 44.45 cm AH: 60.96 cm BA: 25 in BA: 63.5 cm

# Finishes

Wood: Weathered Teak

# Fabrics

Body: 6063-000

#### Features

- Teak frame in Weathered Teak finish
- Back insert is twisted abaca All-Weather Wicker in Pebble finish
- Exteriors Plush seat cushions
- Box-edge, loose fiber back pillows
- Outdoor performance fabric
- Exteriors grade wood & materials
- Protective cover available for an additional charge
- Accent throw pillows available at an additional charge
- Recommended throw pillow sizes & quantities are (2) 21"x21" & (2) 20"x20"
- Specifications subject to change without notice