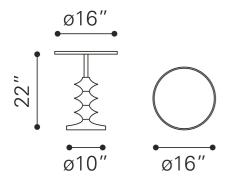

## **Product Dimensions**

Tabletop Thickness (mm)

: 16 W x 16 D Product 1 (in) x 22 H Product 1 Weight (lbs.) : 9.9