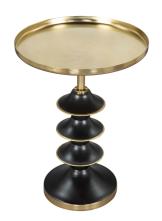

## Donahue Side Table Gold & Black

Item #: 109564

The Donahue Side Table is made with a polished and painetd steel frame. This glam piece looks great in any design space, industrial or modern, and works in residential or hospitality.