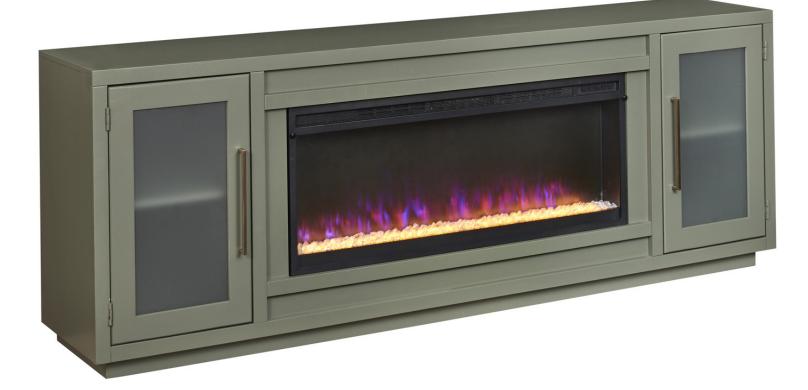

## **84" FIREPLACE CONSOLE**

**Perry** Collection

## + FEATURES & BENEFITS

Designed, Assembled, & Finished with American Pride in Phoenix, Arizona, using Domestic and Imported Materials.

**Dado construction:** The products frame is built using dado construction techniques that increase the durability and longevity of the product.

Cord Management: Engineered to allow cords to pass through the furniture to an outlet.

**Electric Fireplace**: Heater provides supplemental zone heating for small and large rooms. Tempered glass front display includes a traditional log set and ember bed. Eco-friendly, energy efficient fireplace does not emit any emissions or other hazardous byproducts. Remote control (batteries included) to provide added convenience. Flame effect can be operated with or without heat, providing the ambiance of a gentle rolling fire all year long. 4,600 BTU heater provides supplemental zone heating for up to 400 square feet.