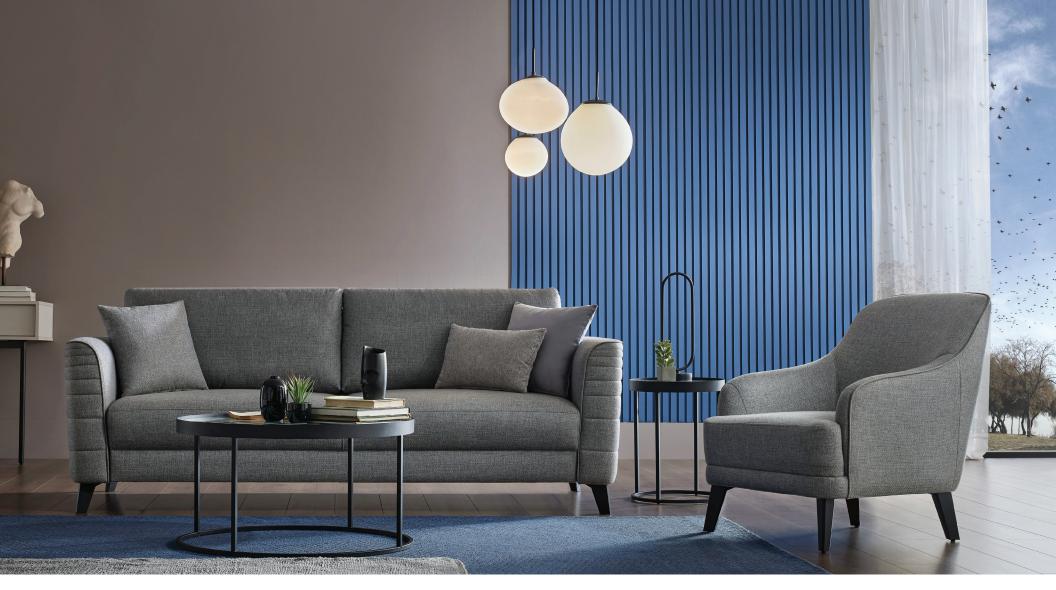

## **Grace Living Room**

Combining a contemporary design line with its versatile functional features, Grace Living Room adds a stylish and useful interpretation to the concept of comfort. It adds a stylish touch to the seat design that emphasizes comfort with special sewing applications and allows for different decorative preferences with two leg color alternatives, walnut and black.

2-Seat Sofa W:78" H:35" D:39"

Leg Color: Black, Walnut Arm Pillow: 3 pcs. Seating: Webbing

**Armchair** W:28" H:34" D:34"

Leg Color: Black, Walnut Seating: Webbing