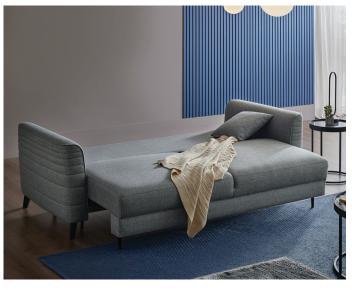

Bed and Storage function in 3-Seat Sofa

Custom stitching application

Matte black and walnut leg color options

3-Seat Sofa Bed with Storage W:89" H:35" D:39" **Bed Size:**73"x57"

Leg Color: Black, Walnut Arm Pillow: 3 pcs. Seating: Webbing