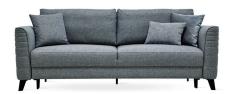

Bed and Storage function in 3-Seat Sofa

Custom stitching application

Matte black and walnut leg color options

3-Seat Sofa Bed with Storage W:89" H:35" D:39" **Bed Size:**73"x57"

Leg Color: Black, Walnut Arm Pillow: 3 pcs. Seating: Webbing