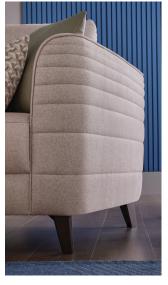

## **Grace Living Room**

Combining a contemporary design line with its versatile functional features, Grace Living Room adds a stylish and useful interpretation to the concept of comfort. It adds a stylish touch to the seat design that emphasizes comfort with special sewing applications and allows for different decorative preferences with two leg color alternatives, walnut and black.

Bed and Storage function in 3-Seat Sofa

Custom stitching application

Matte black and walnut leg color options

3-Seat Sofa Bed with Storage W:89" H:35" D:39" **Bed Size:**73"x57"

Leg Color: Black, Walnut Arm Pillow: 3 pcs. Seating: Webbing