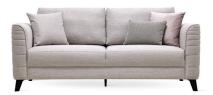

2-Seat Sofa W:78" H:35" D:39"

Leg Color: Black, Walnut Arm Pillow: 3 pcs. Seating: Webbing

**Armchair** W:28" H:34" D:34"

Leg Color: Black, Walnut Seating: Webbing