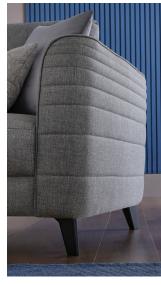

## **Grace Living Room**

Combining a contemporary design line with its versatile functional features, Grace Living Room adds a stylish and useful interpretation to the concept of comfort. It adds a stylish touch to the seat design that emphasizes comfort with special sewing applications and allows for different decorative preferences with two leg color alternatives, walnut and black.

Bed and Storage function in 3-Seat Sofa

Custom stitching application

Matte black and walnut leg color options

3-Seat Sofa Bed with Storage W:89" H:35" D:39" **Bed Size:**73"x57"

Leg Color: Black, Walnut Arm Pillow: 3 pcs. Seating: Webbing