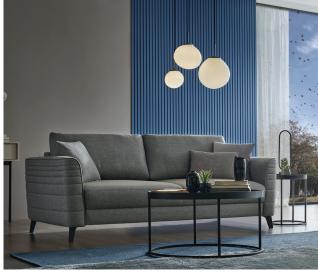

## **Grace Living Room**

Combining a contemporary design line with its versatile functional features, Grace Living Room adds a stylish and useful interpretation to the concept of comfort. It adds a stylish touch to the seat design that emphasizes comfort with special sewing applications and allows for different decorative preferences with two leg color alternatives, walnut and black.

2-Seat Sofa W:78" H:35" D:39"

Leg Color: Black, Walnut Arm Pillow: 3 pcs. Seating: Webbing

**Armchair** W:28" H:34" D:34"

Leg Color: Black, Walnut Seating: Webbing