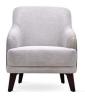

2-Seat Sofa W:78" H:35" D:39"

Leg Color: Black, Walnut Arm Pillow: 3 pcs. Seating: Webbing

**Armchair** W:28" H:34" D:34"

Leg Color: Black, Walnut Seating: Webbing