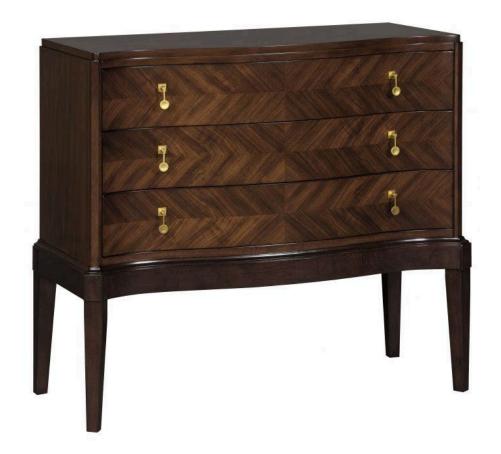

# FAIRFIELD®

Park West Chest 8116-CH Park West

### Park West Chest 8116-CH Park West

#### **Details**

Additional info Inspired by parquet woodworking, the drawer fronts and top feature a diamond

pattern design finished in Venezia. Three drawers with antique brass hardware.

Materials Birch Solids with Book Matched Asian Cherry Veneers

Finish Venezia
Finish options Not Available

Cube 20.61
Weight (lbs) 90
Country of origin CHINA

FairfieldChair.com 02/03