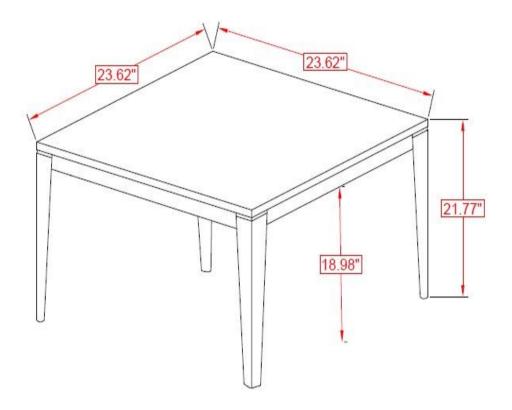

S**

#### **ASSEMBLY TIPS:**

- 1. Remove hardware from box and sort by size.
- 2. Please check to see that all hardware and parts are present prior to start of assembly.
- 3. Please follow attached instructions in the same sequence as numbered to assure fast & easy assembly.



#### **WARNING!**

- 1. Don't attempt to repair or modify parts that are broken or defective. Please contact the store immediately.
- 2. This product is for home use only and not intended for commercial establishments.



ASSEMBLY TIME

15 MINUTES

### **PARTS IDENTIFICATION**

A TOP 1PC

B LEG 4PCS

#### **HARDWARE IDENTIFICATION**

1 BOLT (JCBB M8 X 70mm) 8PCS

2 ALLEN WRENCH 1PC

3 LOCK WASHER (M8 - BLK) 8PCS

### ITEM:**753517**



## ASSEMBLY INSTRUCTIONS STEP 1



# STEP 2 COMPLETE





## ITEM:**753517**





Note: Dimension tolerance ±5%