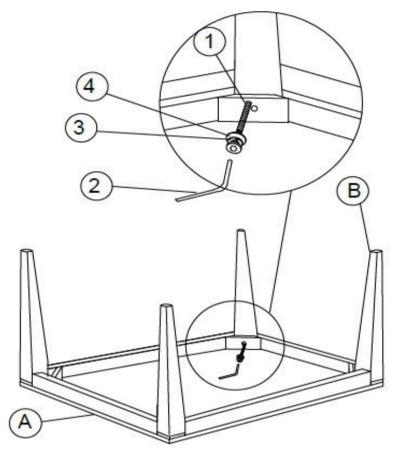

## ASSEMBLY INSTRUCTIONS STEP 1

### **PARTS IDENTIFICATION**

A TOP 1PC

B LEG 4PCS

#### **HARDWARE IDENTIFICATION**

1 BOLT (JCBB M8 X 70mm) 8PCS

2 ALLEN WRENCH 1PC

3 LOCK WASHER (M8 - BLK) 8PCS