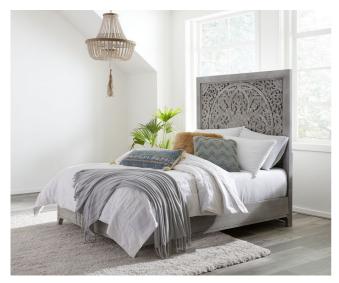

## **Boho Chic Bed**

boho chic bed

Add a Bohemian style to your bedroom with the globally inspired Boho Chic collection. The high

## **Product Description**

Add a Bohemian style to your bedroom with the globally inspired Boho Chic collection. The high headboard is intricately carved with a mandala pattern, a spiritual symbol that is said to establish a sacred space. Crisp edges, delicately curved feet and carved drawer pulls complete the look.