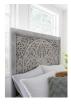

## **Boho Chic Bed**

boho chic bed

Add a Bohemian style to your bedroom with the globally inspired Boho Chic collection. The high

## **Product Description**

Add a Bohemian style to your bedroom with the globally inspired Boho Chic collection. The high headboard is intricately carved with a mandala pattern, a spiritual symbol that is said to establish a sacred space. Crisp edges, delicately curved feet and carved drawer pulls complete the look.