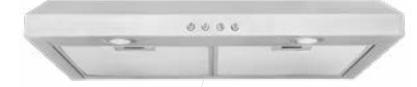

## AVU303RSB 30" UNDER CABINET HOOD

## CONTROLS AND FUNCTIONS

Control Lighting Power and speed Sound level Filter Type Duct transition

Mechanical control 2 bulbs, 3W LED 280 CFM, 2-speeds

54-60 Dba 2 aluminium micro holes mesh filters 3 1/4 x 10" top and rear