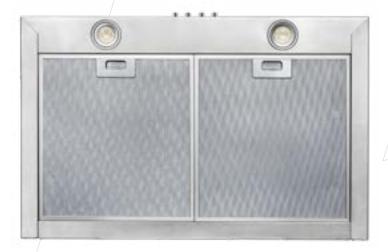

## CONTROLS AND FUNCTIONS

Control Lighting Power and speed Sound level Filter Type Duct transition

Mechanical control 2 bulbs, 3W LED 280 CFM, 2-speeds

54-60 Dba 2 aluminium micro holes mesh filters 3 1/4 x 10" top and rear