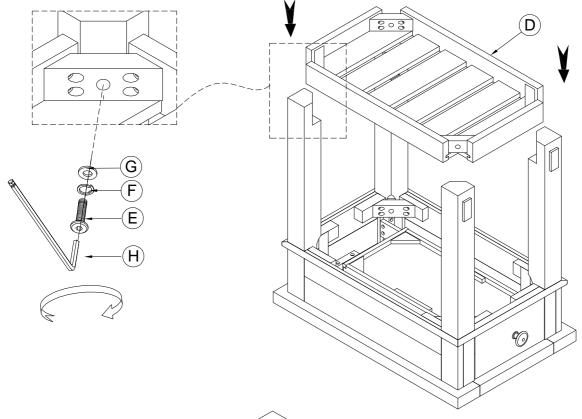

email: <u>info@riverside-furniture.com</u>

## Bradford Occasional Table Assembly Instructions

#### Warning:

- Be sure to check all packing material carefully for small parts, which may have come loose inside the carton during shipment.
- To prevent possible scratches and damage, this furniture MUST BE ASSEMBLED BY TWO PEOPLE on a soft surface such as a blanket or carpet.

#### **Components and Hardware List**



### Made in Viet Nam



46608 Chairside Table

Step 1: Do not tighten the bolts





# Bradford Occasional Table Assembly Instructions

Page 2 of 2 Made in Viet Nam

Chairside Table

## Step 2: Use the Allen Key to tighten all bolts



## Complete