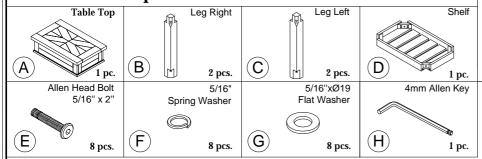

email: <u>info@riverside-furniture.com</u>

## Bradford Occasional Table Assembly Instructions

#### Warning:

- Be sure to check all packing material carefully for small parts, which may have come loose inside the carton during shipment.
- To prevent possible scratches and damage, this furniture MUST BE ASSEMBLED BY TWO PEOPLE on a soft surface such as a blanket or carpet.

#### **Components and Hardware List**



### Made in Viet Nam



46608 Chairside Table

Step 1: Do not tighten the bolts





# Bradford Occasional Table Assembly Instructions

Page 2 of 2 Made in Viet Nam

Chairside Table

## Step 2: Use the Allen Key to tighten all bolts



## Complete