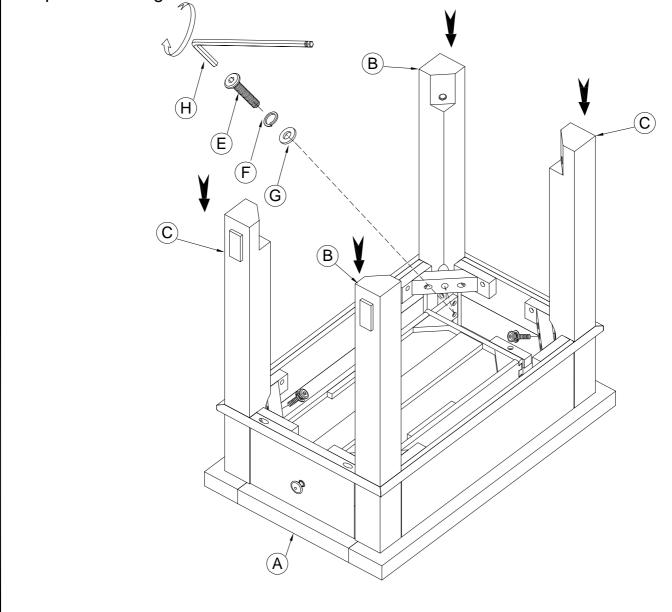

email: <u>info@riverside-furniture.com</u>

## Bradford Occasional Table Assembly Instructions

#### Warning:

- Be sure to check all packing material carefully for small parts, which may have come loose inside the carton during shipment.
- To prevent possible scratches and damage, this furniture MUST BE ASSEMBLED BY TWO PEOPLE on a soft surface such as a blanket or carpet.

#### **Components and Hardware List**



### Made in Viet Nam



46608 Chairside Table

Step 1: Do not tighten the bolts





# Bradford Occasional Table Assembly Instructions

Page 2 of 2 Made in Viet Nam

Chairside Table

## Step 2: Use the Allen Key to tighten all bolts



## Complete