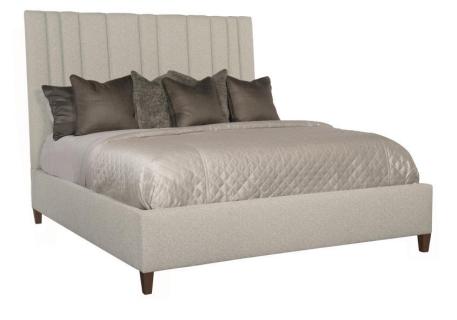

# Modena Fabric Panel Bed King

## **Pieces Shown**

379FR06 Modena Footboard/Side Rails 379H06 Modena Headboard

## Dimensions

W: 82.25 in D: 92.75 in H: 67.50 in W: 208.91 cm D: 235.59 cm H: 171.45 cm SH: 10.25 in SH: 26.04 cm

#### Features

- Tapered headboard with upholstered channels in random widths, and welt between channels
- Upholstered footboard and side rails
- · Three slat support system with adjustable center supports
- Espresso finish on feet
- Specifications subject to change without notice