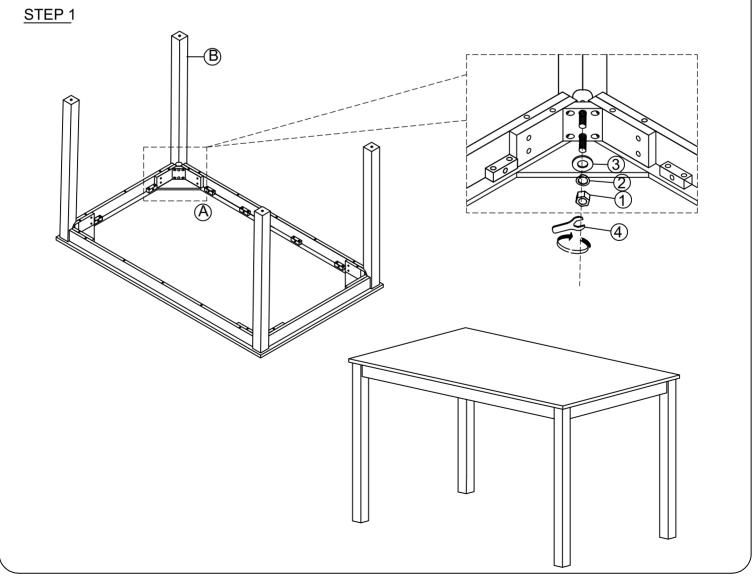

| PARTS LIST FOR TABLE |              |                              |      |  |  |  |  |
|----------------------|--------------|------------------------------|------|--|--|--|--|
| No                   | PARTS DESC.  | CODE.                        | Q'TY |  |  |  |  |
| Α                    | TOP TABLE    |                              | 1    |  |  |  |  |
| В                    | <b>⇒</b> LEG | PD.530.DTLEG<br>PD.530.CTLEG | 4    |  |  |  |  |

|            | HARDWARE LIST FOR TABLE |                            |         |       |  |  |  |
|------------|-------------------------|----------------------------|---------|-------|--|--|--|
| N <u>o</u> |                         | HARDWARE DESC.             | CODE.   | Q'TY. |  |  |  |
| 1          | <b>©</b>                | HEX NUT ( 5/16")           |         | 8     |  |  |  |
| 2          | Ø                       | SPRING WASHERØ5/16"        | PD.530. | 8     |  |  |  |
| 3          | 0                       | FLAT WASHER Ø5/16" (Ø19mm) | DTHW    | 8     |  |  |  |
| 4          | ŋ                       | Ø5/16" WRENCH (12mm)       |         | 1     |  |  |  |

NOTE: Do not fully tighten any bolts until last step.

MADE IN VIETNAM

PAGE 1 OF 3