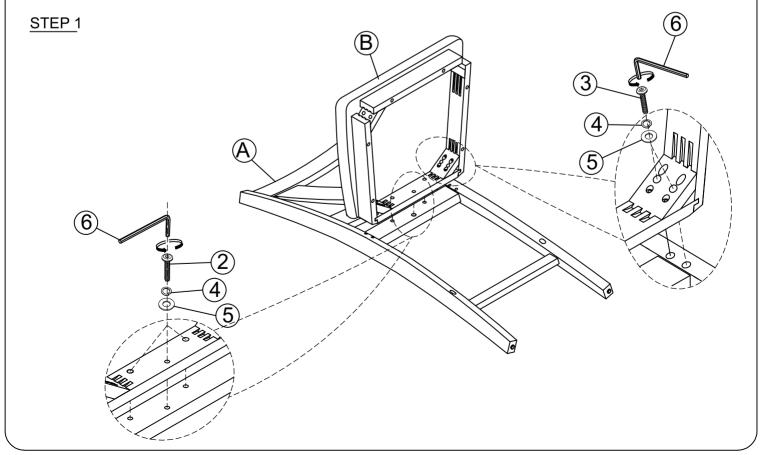

| PARTS LIST FOR TABLE |              |                              |      |  |  |  |  |
|----------------------|--------------|------------------------------|------|--|--|--|--|
| No                   | PARTS DESC.  | CODE.                        | Q'TY |  |  |  |  |
| Α                    | TOP TABLE    |                              | 1    |  |  |  |  |
| В                    | <b>⇒</b> LEG | PD.530.DTLEG<br>PD.530.CTLEG | 4    |  |  |  |  |

|            | HARDWARE LIST FOR TABLE |                            |         |       |  |  |  |
|------------|-------------------------|----------------------------|---------|-------|--|--|--|
| N <u>o</u> |                         | HARDWARE DESC.             | CODE.   | Q'TY. |  |  |  |
| 1          | <b>©</b>                | HEX NUT ( 5/16")           |         | 8     |  |  |  |
| 2          | Ø                       | SPRING WASHERØ5/16"        | PD.530. | 8     |  |  |  |
| 3          | 0                       | FLAT WASHER Ø5/16" (Ø19mm) | DTHW    | 8     |  |  |  |
| 4          | ŋ                       | Ø5/16" WRENCH (12mm)       |         | 1     |  |  |  |

NOTE: Do not fully tighten any bolts until last step.

MADE IN VIETNAM

PAGE 1 OF 3