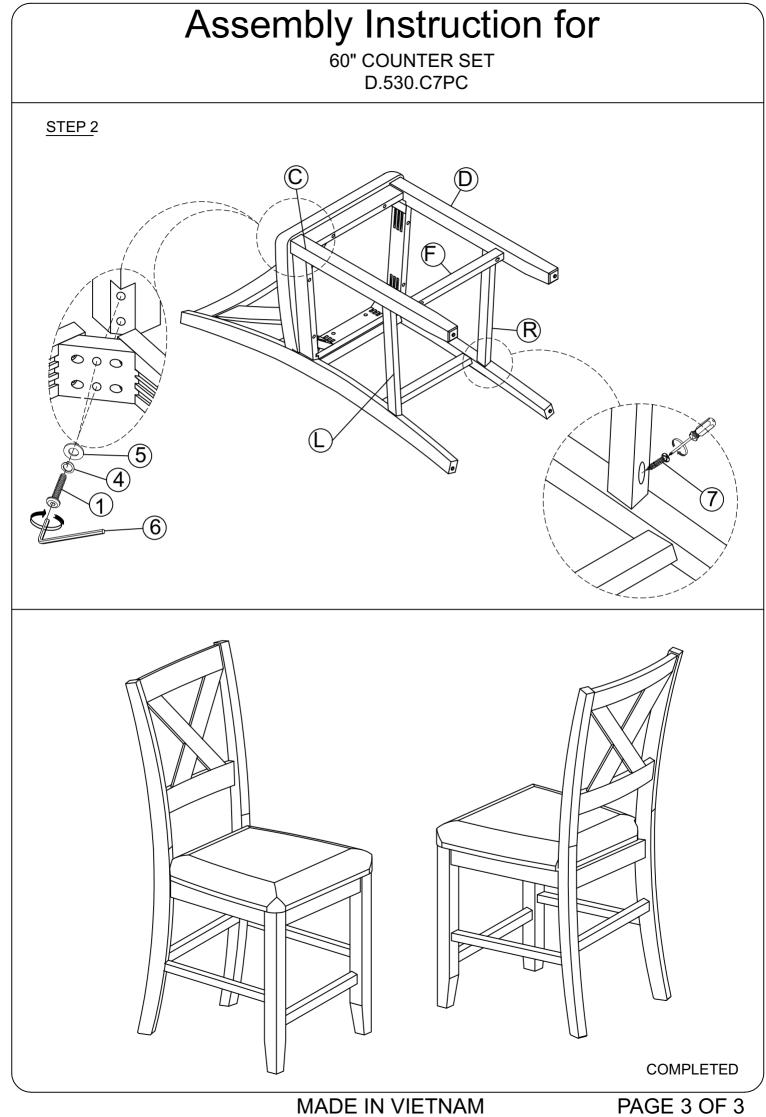

| PARTS LIST COUNTER CHAIR |      |                     |                 |      |  |  |
|--------------------------|------|---------------------|-----------------|------|--|--|
| N <u>o</u>               | PART | S DESC.             | CODE.           | Q'TY |  |  |
| Α                        |      | BACK FRAME          | PD.530.CSCBFR   | 1    |  |  |
| В                        |      | SEAT                | PD.530.SCSEC    | 1    |  |  |
| С                        |      | LEFT<br>FRONT LEGS  | PD.530.CSCLEG   | 1    |  |  |
| D                        |      | RIGHT<br>FRONT LEGS | PD.550.C5CLEG   | 1    |  |  |
| L                        |      | LEFT<br>STRETCHER   | PD.530.CSCSTR   | 1    |  |  |
| R                        |      | RIGHT<br>STRETCHER  | 1 D.330.0000110 | 1    |  |  |
| F                        |      | FRONT<br>STRETCHER  | PD.530.CSCSTR   | 1 1  |  |  |

|            | HARDWARE LIST FOR COUNTER CHAIR |                         |         |       |  |  |  |
|------------|---------------------------------|-------------------------|---------|-------|--|--|--|
| N <u>o</u> |                                 | HARDWARE DESC.          | CODE.   | Q'TY. |  |  |  |
| 1          | 0                               | ALLEN BOLT( 1/4"x 53mm) |         | 4     |  |  |  |
| 2          | 0                               | ALLEN BOLT( 1/4"x 35mm) |         | 3     |  |  |  |
| 3          | <b>9</b>                        | ALLEN BOLT( 1/4"x 85mm) |         | 4     |  |  |  |
| 4          | Ø                               | SPRING WASHER Ø1/4"     | PD.530. | 11    |  |  |  |
| 5          | 0                               | FLAT WASHERØ1/4"        | CSCHW   | 11    |  |  |  |
| 6          |                                 | ALLEN KEY               |         | 1     |  |  |  |
| 7          |                                 | SCREW (#35mm)           |         | 6     |  |  |  |

| NOTE : | Do | not f | ully | tighten | any | bolts | until | last | step. |
|--------|----|-------|------|---------|-----|-------|-------|------|-------|
|        |    |       |      |         |     |       |       |      |       |