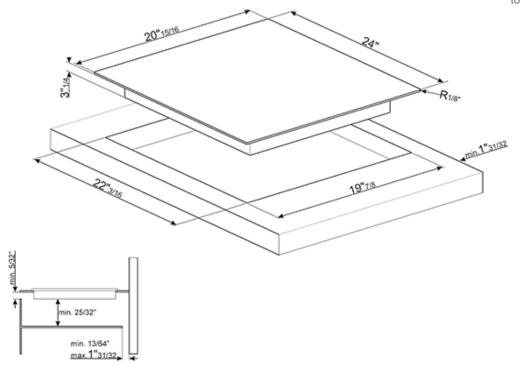

## SEU244ETB

24" Ceramic cooktop, beveled black glass finish

EAN13: 8017709240998

Ceramic cooktop, black glass finish

4 cooking zones:

Front-right (Ø 5 7/8"): **1,200W** Front-left (Ø 5 7/8"): **1,200 W** 