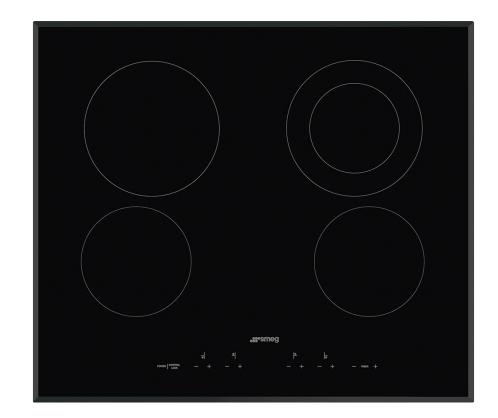

## SEU244ETB

24" Ceramic cooktop, beveled black glass finish

EAN13: 8017709240998

Ceramic cooktop, black glass finish

4 cooking zones:

Front-right (Ø 5 7/8"): **1,200W** Front-left (Ø 5 7/8"): **1,200 W** 

Rear-right (double zone - Ø 5" to 7 1/4"): **750 to** 

1,800 W

Back-left (Ø 7 1/4"): 1,800W

Soft-touch controls

4 high-light radiant elements, including 1 flexible

9 power levels

Residual heat indicator

Automatic switch-off when overheating

Child safety lock

Voltage rating: 240/208V 60Hz

Nominal power (240/208 V): 8.1/6.0 kW - 34/29 A

Electrical - single phase:

- 3 or 4 wires required
- 60Hz
- · Fused on both sides of the line with ground