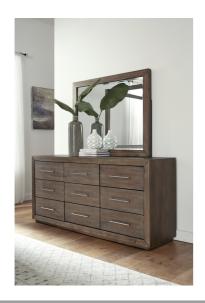

## **Melbourne Mirror**

8D6483

\$0.00

The sleekly tailored Melbourne collection makes a striking first impression.

## **Product Description**

The sleekly tailored Melbourne collection makes a striking first impression.

| Specifications - Units (Weight: Ibs Dimensions: Inch) |                                                                                                                                                                                                                                                                                                                                                                                                                          |
|-------------------------------------------------------|--------------------------------------------------------------------------------------------------------------------------------------------------------------------------------------------------------------------------------------------------------------------------------------------------------------------------------------------------------------------------------------------------------------------------|
| Weight                                                | 53.0000                                                                                                                                                                                                                                                                                                                                                                                                                  |
| Height                                                | 38"                                                                                                                                                                                                                                                                                                                                                                                                                      |
| Width                                                 | 48"                                                                                                                                                                                                                                                                                                                                                                                                                      |
| Depth                                                 | 2"                                                                                                                                                                                                                                                                                                                                                                                                                       |
| Cube                                                  | 6                                                                                                                                                                                                                                                                                                                                                                                                                        |
| Recommended Care                                      | Dust frequently with a clean, damp, lint-free cloth. Frequent dusting will remove abrasive build-up which can damage a finish over time. Occasionally use a light application of a high quality furniture polish to enhance the beauty of the finish. Avoid using oily polishes or waxes. Avoid exposing your furniture to strong sunlight. Prolonged exposure to direct sunlight can fade the finish of your furniture. |