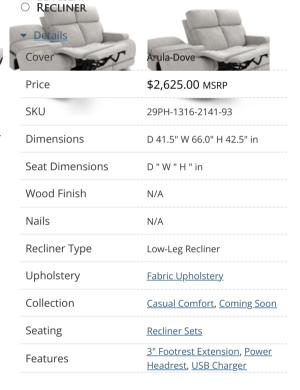

# **ASHBEE**

Contemporary Zero Gravity reclining sofa group. Features 89.5" power reclining sofa with zero gravity mechanism, steel seat box, power headrest, 3" footrest extension, side control panel with all close button and USB port. The group has bucketed pad over chaise pocketed coil seating, 42.5" high split pub back with power headrest, and plush welted track arms. Matching loveseat and recliner available. Only offered in fabric.

#### \$1,695.00 - \$2,700.00 MSRP