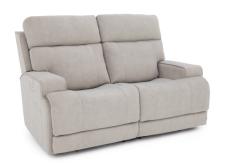

# **ASHBEE**

Contemporary Zero Gravity reclining sofa group. Features 89.5" power reclining sofa with zero gravity mechanism, steel seat box, power headrest, 3" footrest extension, side control panel with all close button and USB port. The group has bucketed pad over chaise pocketed coil seating, 42.5" high split pub back with power headrest, and plush welted track arms. Matching loveseat and recliner available. Only offered in fabric.