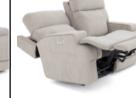

# **ASHBEE**

Contemporary Zero Gravity reclining sofa group. Features 89.5" power reclining sofa with zero gravity mechanism, steel seat box, power headrest, 3" footrest extension, side control panel with all close button and USB port. The group has bucketed pad over chaise pocketed coil seating, 42.5" high split pub back with power headrest, and plush welted track arms. Matching loveseat and recliner available. Only offered in fabric.