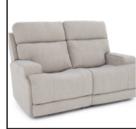

# **ASHBEE**

Contemporary Zero Gravity reclining sofa group. Features 89.5" power reclining sofa with zero gravity mechanism, steel seat box, power headrest, 3" footrest extension, side control panel with all close button and USB port. The group has bucketed pad over chaise pocketed coil seating, 42.5" high split pub back with power headrest, and plush welted track arms. Matching loveseat and recliner available. Only offered in fabric.