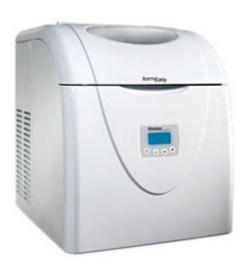

## Ice'n Easy 33 Ice Maker

## **FEATURES**

- Portable ice maker does not require direct plumbing
- Can produce up to 33 lbs of ice a day
- Choose between 3 ice cube sizes
- Large water reservoir of 1.0 gallon

- Simple electronic controls with LCD display
- Removable ice basket
- Delayed start option
- Self clean program