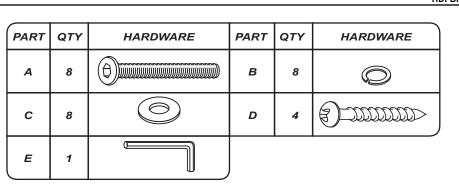

## HARDWARE LIST

- (8) M6 x 40mm Allen Bolts Α
- В (8) Spring Washers
- С (8) 20mm Flat Washers
- Ď (4) 45mm Pan Head Screws
- Е (1) Allen Wrench