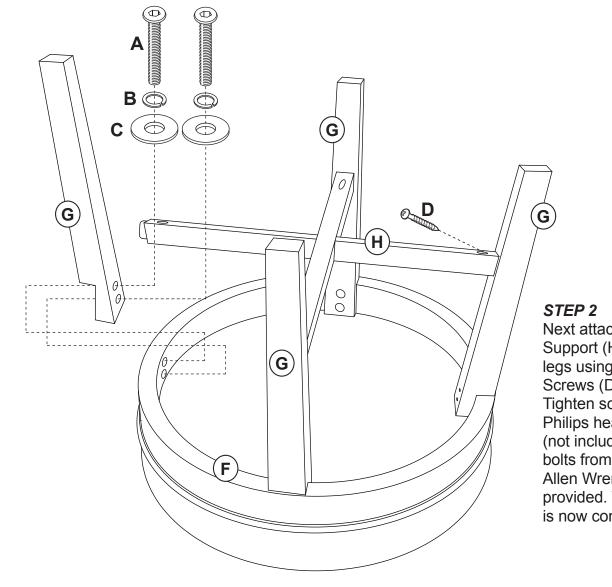

## PARTS LIST

- F (1) Seat Base
- G (4) Legs
- Н (1) Cross Support

## STEP 1

Begin assembly by attaching Legs (G) to Seat Base (F) using 2 Allen Bolts (A), 2 Spring Washers (B) and 2 Flat Washers (C) per leg.

Next attach Cross Support (H) in between legs using 2 Wood Screws (D) per stretcher. Tighten screws with Philips head screwdriver (not included). Tighten all bolts from step 1 with Allen Wrench (E) provided. The assembly is now complete.