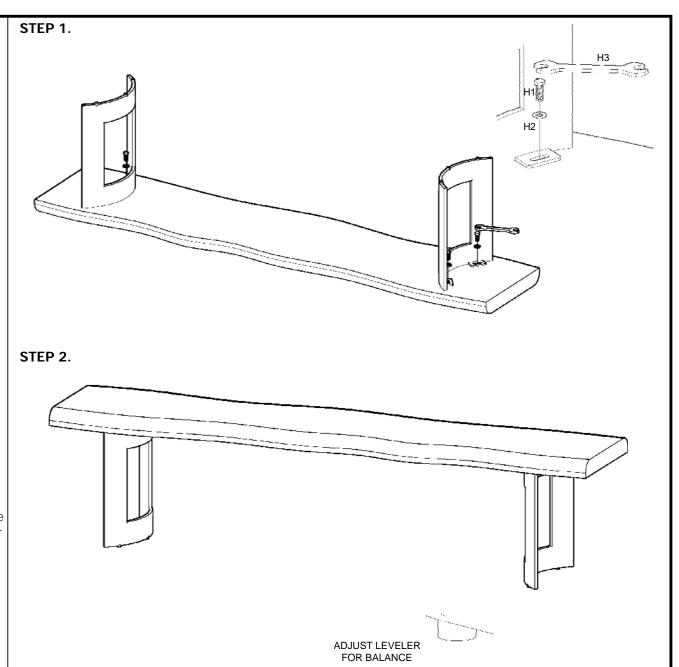

## PARTS AND HARDWARE.

#### **PARTS LIST**

| NO. | DESCRIPTION | IMAGE | Q'TY |
|-----|-------------|-------|------|
| P1  | BENCH TOP   |       | 1    |
| P2  | METAL BASE  |       | 2    |

#### **HARDWARES LIST**

| NO. | DESCRIPTION | IMAGE | Q'TY |
|-----|-------------|-------|------|
| H1  | HEX BOLT    |       | 4    |
| H2  | WASHER      | 0     | 4    |
| НЗ  | SPANNER     | an es | 1    |

### NOTES.

Thank you for purchasing this quality product! Be sure to check all packing material carefully for small part that may have come loose inside the carton during shipping.

**CAUTION:** The item is heavy, assembly should be performed by two people.