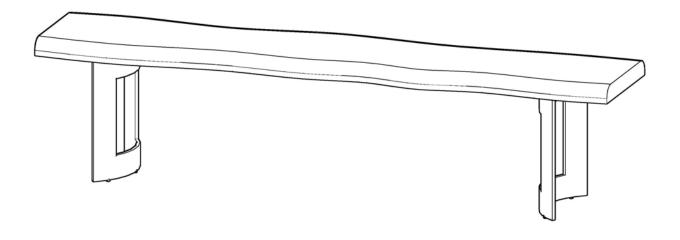

# **ASSEMBLY INSTRUCTIONS.**

BENT BENCH EXTRA SMALLSMOKED

VE-1038-03

THANK YOU FOR YOUR PURCHASE!

#### **PARTS LIST**

| NO. | DESCRIPTION | IMAGE | Q'TY |
|-----|-------------|-------|------|
| P1  | BENCH TOP   |       | 1    |
| P2  | METAL BASE  |       | 2    |