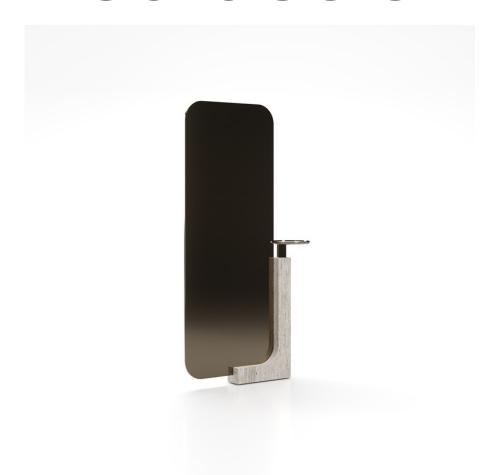

## **OVERLAP FLOOR MIRROR LIGHT**

cla-425v-044

COLLECTION: CARACOLE CLASSIC

DIMENSIONS: 41.75W x 11.75D x 79H

Elevate your interior with the refined charm of the Overlap Floor Mirror Light. Beautifully framed in luminous Whisper of Gold, this freestanding mirror brings radiant elegance to any space. Supported gracefully by a distinctive stand of unfilled Travertine stone, each mirror showcases natural variations, offering a truly unique aesthetic. Perfectly balancing modern sophistication and classic luxury, this piece is an effortless addition to any stylish home.