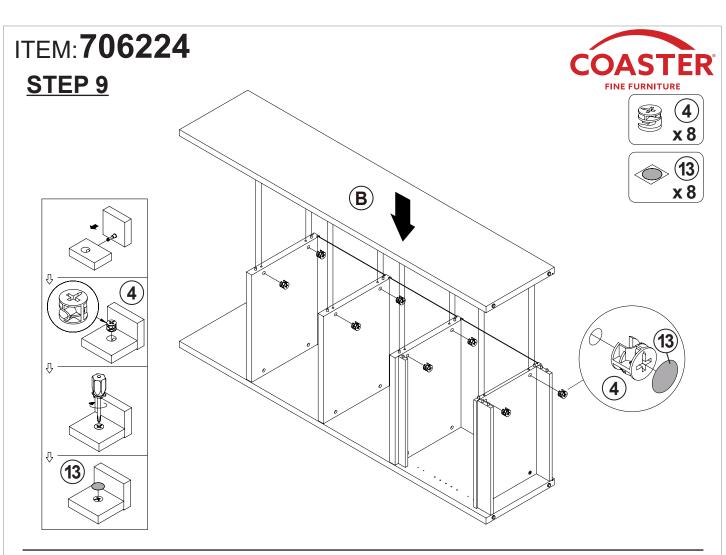

# STEP 8

**PAGE 7 OF 15** 

COASTERFURNITURE.COM

HORIZONTAL BY SCREW AADJUSTMENT

LATERAL BY SCREW B ADJUSTMENT

VERTICAL BY SCREW C ADJUSTMENT