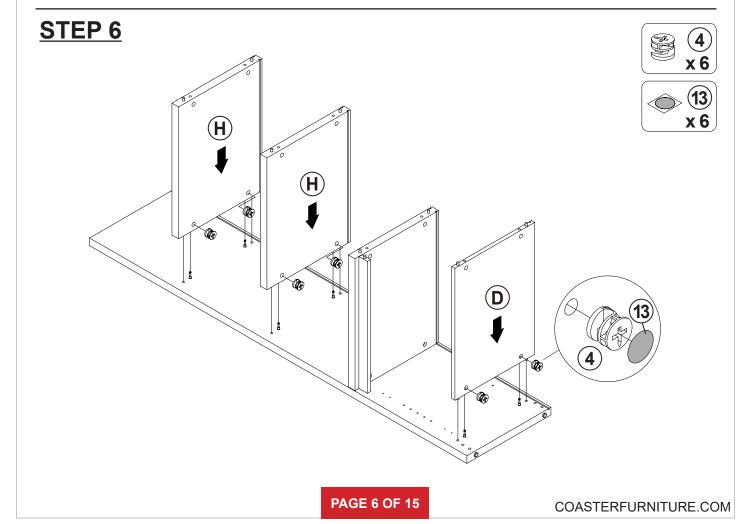

# **HARDWARE IDENTIFICATION**

| Z<br>NO | DESCRIPTION                                | FIGURE | Q'TY   | NO | DESCRIPTION                                 | FIGURE | Q'TY  |
|---------|--------------------------------------------|--------|--------|----|---------------------------------------------|--------|-------|
| 1       | GLUE 40g                                   |        | 1 PC   | 8  | HINGE<br>Ø35mm SR                           |        | 2 PCS |
| 2       | WOODEN DOWEL<br>Ø8 x 30mm                  |        | 32 PCS | 9  | HINGE SCREW<br>Ø4 x 15mm SR                 |        | 8 PCS |
| 3       | CAM BOLT<br>Ø7 x 35.5mm SR                 |        | 16 PCS | 10 | BACK PANEL<br>SUPPORT                       |        | 6 PCS |
| 4       | CAM LOCK<br>Ø15 x 12mm SR                  |        | 16 PCS | 11 | BACK PANEL<br>SUPPORT SCREW<br>Ø3 x 19mm SR |        | 6 PCS |
| 5       | BOLT<br>Ø9.5x55mm SR                       |        | 4 PCS  | 12 | PLASTIC COVER<br>Ø 52mm                     |        | 1 PC  |
| 6       | PLASTIC FEET<br>Ø15m                       |        | 4 PCS  | 13 | STICKER<br>Ø20mm                            |        | 3 PCS |
| 7       | PIN FOR<br>ADJUSTABLE SHELF<br>Ø4.9x8mm SR |        | 4 PCS  |    |                                             |        |       |