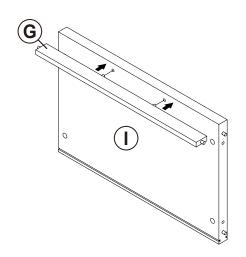

| 4 PCS  |

## Z9, Z11, Z13 not included in blister packaging.

## NOTE:

Phillips head screw driver is required in the assembly process; however, manufacturer does not provide this item.

# ITEM: 706222 STEP 1 The furniture The furniture































































HORIZONTAL BY SCREW AADJUSTMENT



LATERAL BY SCREW B ADJUSTMENT



VERTICAL BY SCREW C ADJUSTMENT









# **STEP 21-1**







# **STEP 21-2**





**STEP 21-3** 





# **STEP 21-4**













**STEP 24** 

**COMPLETE** 















Note: Dimension tolerance ±5%



# ASSEMBLY INSTRUCTIONS COASTER FINE FURNITURE



Fine Furniture for every stage of life

706224 *MEDIA TOWER* 

## **ASSEMBLY INSTRUCTIONS**

## **ASSEMBLY TIPS:**

1. Remove hardware from box and sort by size.

2. Please check to see that all hardware and parts are present prior to start of assembly.

3. Please follow attached instructions in the same sequence as numbered to assure fast & easy assembly.

## WARNING!

1. Don't attempt to repair or modify parts that are broken o