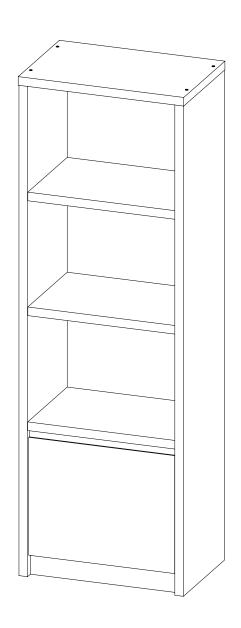

|        | 4 PCS  | 12 | PLASTIC COVER<br>Ø 52mm                     |        | 1 PC  |
| 6       | PLASTIC FEET<br>Ø15m                       |        | 4 PCS  | 13 | STICKER<br>Ø20mm                            |        | 3 PCS |
| 7       | PIN FOR<br>ADJUSTABLE SHELF<br>Ø4.9x8mm SR |        | 4 PCS  |    |                                             |        |       |

## Z8, Z12 not included in blister packaging.

## NOTE:

Phillips head screw driver is required in the assembly process; however, manufacturer does not provide this item.























# STEP 8



**PAGE 7 OF 15** 

COASTERFURNITURE.COM

















HORIZONTAL BY SCREW AADJUSTMENT



LATERAL BY SCREW B ADJUSTMENT



VERTICAL BY SCREW C ADJUSTMENT























# **STEP 17**

**COMPLETE** 













Note: Dimension tolerance ±5%



# ANTI-TIPPING INSTALLMENT INSTRUCTIONS FURNITURE TIPPING RESTRAINT

## **WARNING**

Injury may result from tipping furniture.

This restraint may protect against tipping furniture.

Do not allow children to climb on furniture.

This restraint is not a substitute for proper adult supervision.

Failure to detach this restraint before moving the furniture may result in injury and damage.

This restraint must be screwed to a wood stud on the wall, using the long screw provided.

# STEP 1

Secure the bracket to the back top of the unit, using the short screw provided, as shown in the drawing.



# STEP 2

Locate the wood stud on the wall, and secure the other bracket, 2 inches below the back of the unit.



# STEP 3

Place the furniture into position