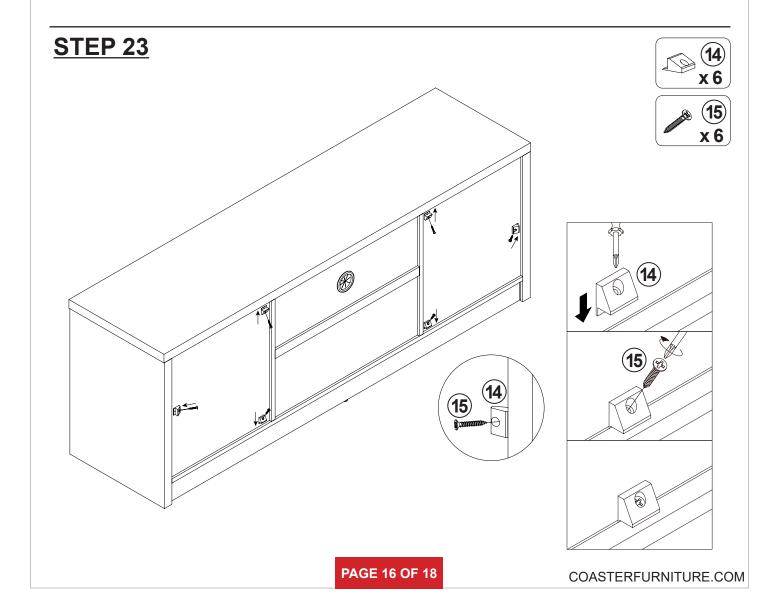

# **STEP 21-1**

# **STEP 21-2**

**STEP 21-3** 

# **STEP 21-4**

**STEP 24** 

**COMPLETE** 

Note: Dimension tolerance ±5%