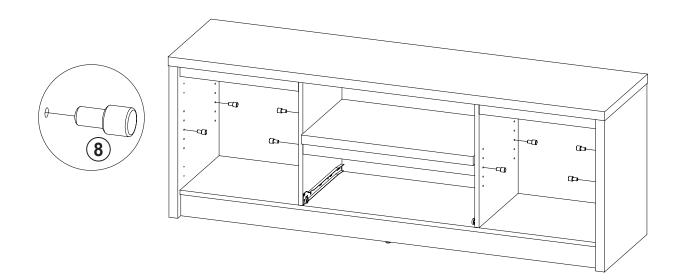

# **HARDWARE IDENTIFICATION**

| Z  |                                            |             |        |    |                                             |                                                                                                                                                                                                                                                                                                                                                                                                                                                                                                                                                                                                                                                                                                                                                                                                                                                                                                                                                                                                                                                                                                                                                                                                                                                                                                                                                                                                                                                                                                                                                                                                                                                                                                                                                                                                                                                                                                                                                                                                                                                                                                                                |        |
|----|--------------------------------------------|-------------|--------|----|---------------------------------------------|--------------------------------------------------------------------------------------------------------------------------------------------------------------------------------------------------------------------------------------------------------------------------------------------------------------------------------------------------------------------------------------------------------------------------------------------------------------------------------------------------------------------------------------------------------------------------------------------------------------------------------------------------------------------------------------------------------------------------------------------------------------------------------------------------------------------------------------------------------------------------------------------------------------------------------------------------------------------------------------------------------------------------------------------------------------------------------------------------------------------------------------------------------------------------------------------------------------------------------------------------------------------------------------------------------------------------------------------------------------------------------------------------------------------------------------------------------------------------------------------------------------------------------------------------------------------------------------------------------------------------------------------------------------------------------------------------------------------------------------------------------------------------------------------------------------------------------------------------------------------------------------------------------------------------------------------------------------------------------------------------------------------------------------------------------------------------------------------------------------------------------|--------|
| NO | DESCRIPTION                                | FIGURE      | Q'TY   | NO | DESCRIPTION                                 | FIGURE                                                                                                                                                                                                                                                                                                                                                                                                                                                                                                                                                                                                                                                                                                                                                                                                                                                                                                                                                                                                                                                                                                                                                                                                                                                                                                                                                                                                                                                                                                                                                                                                                                                                                                                                                                                                                                                                                                                                                                                                                                                                                                                         | Q'TY   |
| 1  | GLUE 40g                                   |             | 1 PC   | 9  | GLIDES<br>L = 350mm BLK                     | CL CR THE TOTAL OF | 1 SET  |
| 2  | WOODEN DOWEL<br>Ø8 x 30mm                  |             | 50 PCS | 10 | GLIDES SCREW<br>Ø 3x12mm BLK                |                                                                                                                                                                                                                                                                                                                                                                                                                                                                                                                                                                                                                                                                                                                                                                                                                                                                                                                                                                                                                                                                                                                                                                                                                                                                                                                                                                                                                                                                                                                                                                                                                                                                                                                                                                                                                                                                                                                                                                                                                                                                                                                                | 12 PCS |
| 3  | CAM BOLT<br>Ø7 x 35.5mm SR                 |             | 23 PCS | 11 | HINGE<br>Ø35mm SR                           |                                                                                                                                                                                                                                                                                                                                                                                                                                                                                                                                                                                                                                                                                                                                                                                                                                                                                                                                                                                                                                                                                                                                                                                                                                                                                                                                                                                                                                                                                                                                                                                                                                                                                                                                                                                                                                                                                                                                                                                                                                                                                                                                | 4 PCS  |
| 4  | CAM LOCK<br>Ø15 x 12mm SR                  |             | 23 PCS | 12 | HINGE SCREW<br>Ø4 x 15mm SR                 |                                                                                                                                                                                                                                                                                                                                                                                                                                                                                                                                                                                                                                                                                                                                                                                                                                                                                                                                                                                                                                                                                                                                                                                                                                                                                                                                                                                                                                                                                                                                                                                                                                                                                                                                                                                                                                                                                                                                                                                                                                                                                                                                | 16 PCS |
| 5  | LONG SCREW<br>Ø 4.5x42mm SR                | attitutu M  | 4 PCS  | 13 | PLASTIC COVER<br>Ø 52mm                     |                                                                                                                                                                                                                                                                                                                                                                                                                                                                                                                                                                                                                                                                                                                                                                                                                                                                                                                                                                                                                                                                                                                                                                                                                                                                                                                                                                                                                                                                                                                                                                                                                                                                                                                                                                                                                                                                                                                                                                                                                                                                                                                                | 1 PC   |
| 6  | SCREW<br>Ø 4.3x35mm SR                     | ATTITUTE OF | 5 PCS  | 14 | BACK PANEL<br>SUPPORT                       |                                                                                                                                                                                                                                                                                                                                                                                                                                                                                                                                                                                                                                                                                                                                                                                                                                                                                                                                                                                                                                                                                                                                                                                                                                                                                                                                                                                                                                                                                                                                                                                                                                                                                                                                                                                                                                                                                                                                                                                                                                                                                                                                | 6 PCS  |
| 7  | PLASTIC FEET<br>Ø15m                       |             | 6 PCS  | 15 | BACK PANEL<br>SUPPORT SCREW<br>Ø3 x 19mm SR |                                                                                                                                                                                                                                                                                                                                                                                                                                                                                                                                                                                                                                                                                                                                                                                                                                                                                                                                                                                                                                                                                                                                                                                                                                                                                                                                                                                                                                                                                                                                                                                                                                                                                                                                                                                                                                                                                                                                                                                                                                                                                                                                | 6 PCS  |
| 8  | PIN FOR<br>ADJUSTABLE SHELF<br>Ø4.9x8mm SR |             | 8 PCS  | 16 | STICKER<br>Ø20mm                            |                                                                                                                                                                                                                                                                                                                                                                                                                                                                                                                                                                                                                                                                                                                                                                                                                                                                                                                                                                                                                                                                                                                                                                                                                                                                                                                                                                                                                                                                                                                                                                                                                                                                                                                                                                                                                                                                                                                                                                                                                                                                                                                                | 4 PCS  |