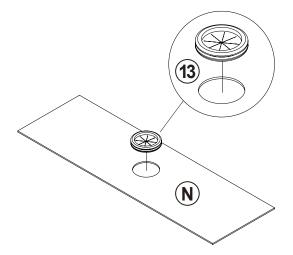

# **HARDWARE IDENTIFICATION**

| Z<br>NO | DESCRIPTION                                | FIGURE | Q'TY   | NO | DESCRIPTION                                 | FIGURE | Q'TY  |
|---------|--------------------------------------------|--------|--------|----|---------------------------------------------|--------|-------|
| 1       | GLUE 40g                                   |        | 1 PC   | 8  | HINGE<br>Ø35mm SR                           |        | 2 PCS |
| 2       | WOODEN DOWEL<br>Ø8 x 30mm                  |        | 32 PCS | 9  | HINGE SCREW<br>Ø4 x 15mm SR                 |        | 8 PCS |
| 3       | CAM BOLT<br>Ø7 x 35.5mm SR                 |        | 16 PCS | 10 | BACK PANEL<br>SUPPORT                       |        | 6 PCS |
| 4       | CAM LOCK<br>Ø15 x 12mm SR                  |        | 16 PCS | 11 | BACK PANEL<br>SUPPORT SCREW<br>Ø3 x 19mm SR |        | 6 PCS |
| 5       | BOLT<br>Ø9.5x55mm SR                       |        | 4 PCS  | 12 | PLASTIC COVER<br>Ø 52mm                     |        | 1 PC  |
| 6       | PLASTIC FEET<br>Ø15m                       |        | 4 PCS  | 13 | STICKER<br>Ø20mm                            |        | 3 PCS |
| 7       | PIN FOR<br>ADJUSTABLE SHELF<br>Ø4.9x8mm SR |        | 4 PCS  |    |                                             |        |       |