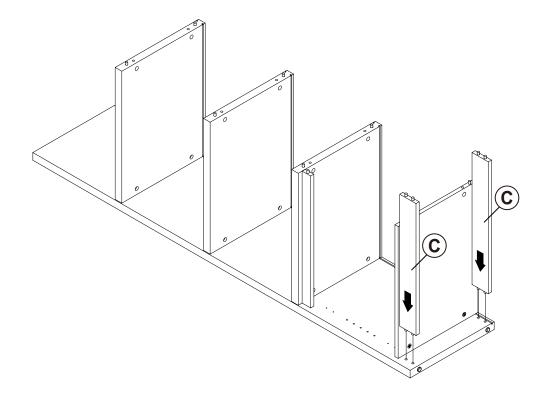

# STEP 8

**PAGE 7 OF 15** 

COASTERFURNITURE.COM

HORIZONTAL BY SCREW AADJUSTMENT

LATERAL BY SCREW B ADJUSTMENT

VERTICAL BY SCREW C ADJUSTMENT