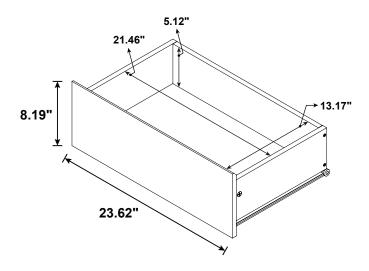

# ITEM: 706222 STEP 1 The furniture The furniture

HORIZONTAL BY SCREW AADJUSTMENT

LATERAL BY SCREW B ADJUSTMENT

VERTICAL BY SCREW C ADJUSTMENT