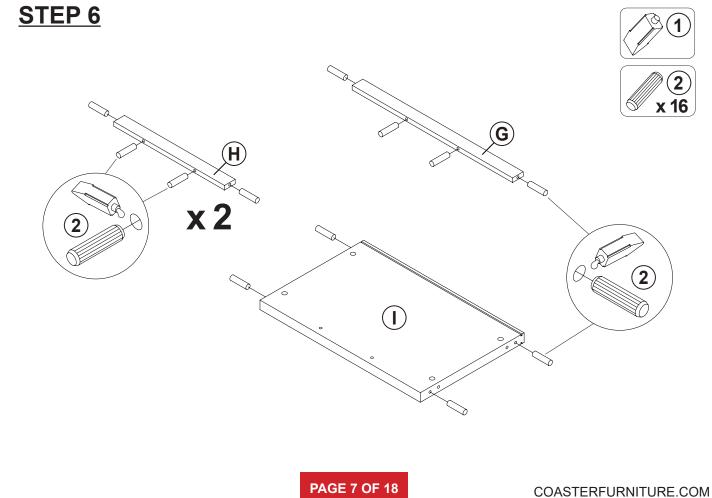

| 4 PCS  |

## Z9, Z11, Z13 not included in blister packaging.

## NOTE:

Phillips head screw driver is required in the assembly process; however, manufacturer does not provide this item.

# ITEM: 706222 STEP 1 The furniture The furniture































































HORIZONTAL BY SCREW AADJUSTMENT



LATERAL BY SCREW B ADJUSTMENT



VERTICAL BY SCREW C ADJUSTMENT









# **STEP 21-1**







# **STEP 21-2**





**STEP 21-3** 





# **STEP 21-4**













**STEP 24** 

**COMPLETE** 















Note: Dimension tolerance ±5%



# ASSEMBLY INSTRUCTIONS COASTER FINE FURNITURE



Fine Furniture for every stage of life

706224 *MEDIA TOWER* 

## **ASSEMBLY INSTRUCTIONS**

## **ASSEMBLY TIPS:**

1. Remove hardware from box and sort by size.

2. Please check to see that all hardware and parts are present prior to start of assembly.

3. Please follow attached instructions in the same sequence as numbered to assure fast & easy assembly.

## WARNING!

1. Don't attempt to repair or modify parts tha