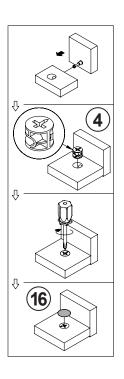

# **HARDWARE IDENTIFICATION**

| Z  |                                            |             |        |    |                                             |                                                                                                                                                                                                                                                                                                                                                                                                                                                                                                                                                                                                                                                                                                                                                                                                                                                                                                                                                                                                                                                                                                                                                                                                                                                                                                                                                                                                                                                                                                                                                                                                                                                                                                                                                                                                                                                                                                                                                                                                                                                                                                                                |        |
|----|--------------------------------------------|-------------|--------|----|---------------------------------------------|--------------------------------------------------------------------------------------------------------------------------------------------------------------------------------------------------------------------------------------------------------------------------------------------------------------------------------------------------------------------------------------------------------------------------------------------------------------------------------------------------------------------------------------------------------------------------------------------------------------------------------------------------------------------------------------------------------------------------------------------------------------------------------------------------------------------------------------------------------------------------------------------------------------------------------------------------------------------------------------------------------------------------------------------------------------------------------------------------------------------------------------------------------------------------------------------------------------------------------------------------------------------------------------------------------------------------------------------------------------------------------------------------------------------------------------------------------------------------------------------------------------------------------------------------------------------------------------------------------------------------------------------------------------------------------------------------------------------------------------------------------------------------------------------------------------------------------------------------------------------------------------------------------------------------------------------------------------------------------------------------------------------------------------------------------------------------------------------------------------------------------|--------|
| NO | DESCRIPTION                                | FIGURE      | Q'TY   | NO | DESCRIPTION                                 | FIGURE                                                                                                                                                                                                                                                                                                                                                                                                                                                                                                                                                                                                                                                                                                                                                                                                                                                                                                                                                                                                                                                                                                                                                                                                                                                                                                                                                                                                                                                                                                                                                                                                                                                                                                                                                                                                                                                                                                                                                                                                                                                                                                                         | Q'TY   |
| 1  | GLUE 40g                                   |             | 1 PC   | 9  | GLIDES<br>L = 350mm BLK                     | CL CR THE TOTAL OF | 1 SET  |
| 2  | WOODEN DOWEL<br>Ø8 x 30mm                  |             | 50 PCS | 10 | GLIDES SCREW<br>Ø 3x12mm BLK                |                                                                                                                                                                                                                                                                                                                                                                                                                                                                                                                                                                                                                                                                                                                                                                                                                                                                                                                                                                                                                                                                                                                                                                                                                                                                                                                                                                                                                                                                                                                                                                                                                                                                                                                                                                                                                                                                                                                                                                                                                                                                                                                                | 12 PCS |
| 3  | CAM BOLT<br>Ø7 x 35.5mm SR                 |             | 23 PCS | 11 | HINGE<br>Ø35mm SR                           |                                                                                                                                                                                                                                                                                                                                                                                                                                                                                                                                                                                                                                                                                                                                                                                                                                                                                                                                                                                                                                                                                                                                                                                                                                                                                                                                                                                                                                                                                                                                                                                                                                                                                                                                                                                                                                                                                                                                                                                                                                                                                                                                | 4 PCS  |
| 4  | CAM LOCK<br>Ø15 x 12mm SR                  |             | 23 PCS | 12 | HINGE SCREW<br>Ø4 x 15mm SR                 |                                                                                                                                                                                                                                                                                                                                                                                                                                                                                                                                                                                                                                                                                                                                                                                                                                                                                                                                                                                                                                                                                                                                                                                                                                                                                                                                                                                                                                                                                                                                                                                                                                                                                                                                                                                                                                                                                                                                                                                                                                                                                                                                | 16 PCS |
| 5  | LONG SCREW<br>Ø 4.5x42mm SR                | attitutu M  | 4 PCS  | 13 | PLASTIC COVER<br>Ø 52mm                     |                                                                                                                                                                                                                                                                                                                                                                                                                                                                                                                                                                                                                                                                                                                                                                                                                                                                                                                                                                                                                                                                                                                                                                                                                                                                                                                                                                                                                                                                                                                                                                                                                                                                                                                                                                                                                                                                                                                                                                                                                                                                                                                                | 1 PC   |
| 6  | SCREW<br>Ø 4.3x35mm SR                     | ATTITUTE OF | 5 PCS  | 14 | BACK PANEL<br>SUPPORT                       |                                                                                                                                                                                                                                                                                                                                                                                                                                                                                                                                                                                                                                                                                                                                                                                                                                                                                                                                                                                                                                                                                                                                                                                                                                                                                                                                                                                                                                                                                                                                                                                                                                                                                                                                                                                                                                                                                                                                                                                                                                                                                                                                | 6 PCS  |
| 7  | PLASTIC FEET<br>Ø15m                       |             | 6 PCS  | 15 | BACK PANEL<br>SUPPORT SCREW<br>Ø3 x 19mm SR |                                                                                                                                                                                                                                                                                                                                                                                                                                                                                                                                                                                                                                                                                                                                                                                                                                                                                                                                                                                                                                                                                                                                                                                                                                                                                                                                                                                                                                                                                                                                                                                                                                                                                                                                                                                                                                                                                                                                                                                                                                                                                                                                | 6 PCS  |
| 8  | PIN FOR<br>ADJUSTABLE SHELF<br>Ø4.9x8mm SR |             | 8 PCS  | 16 | STICKER<br>Ø20mm                            |                                                                                                                                                                                                                                                                                                                                                                                                                                                                                                                                                                                                                                                                                                                                                                                                                                                                                                                                                                                                                                                                                                                                                                                                                                                                                                                                                                                                                                                                                                                                                                                                                                                                                                                                                                                                                                                                                                                                                                                                                                                                                                                                | 4 PCS  |