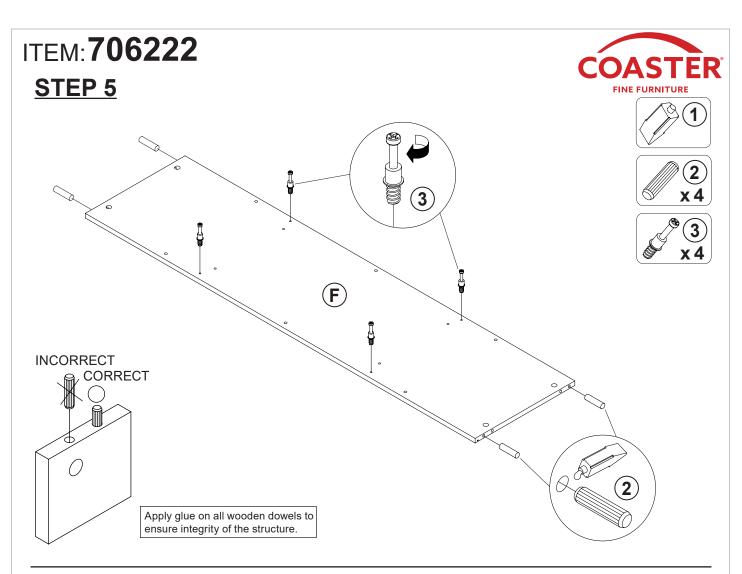

| 4 PCS  |

## Z9, Z11, Z13 not included in blister packaging.

## NOTE:

Phillips head screw driver is required in the assembly process; however, manufacturer does not provide this item.

# ITEM: 706222 STEP 1 The furniture The furniture































































HORIZONTAL BY SCREW AADJUSTMENT



LATERAL BY SCREW B ADJUSTMENT



VERTICAL BY SCREW C ADJUSTMENT









# **STEP 21-1**







# **STEP 21-2**





**STEP 21-3** 





# **STEP 21-4**













**STEP 24** 

**COMPLETE** 















Note: Dimension tolerance ±5%



# ASSEMBLY INSTRUCTIONS COASTER FINE FURNITURE



Fine Furniture for every stage of life

706224 *MEDIA TOWER* 

## **ASSEMBLY INSTRUCTIONS**

## **ASSEMBLY TIPS:**

1. Remove hardware from box and sort by size.

2. Please check to see that all hardware and parts are present prior to start of assembly.

3. Please follow attached instructions in the same sequence as numbered to assure fast & easy assembly.

## WARNING!

1. Don't attempt to repair or modify parts t