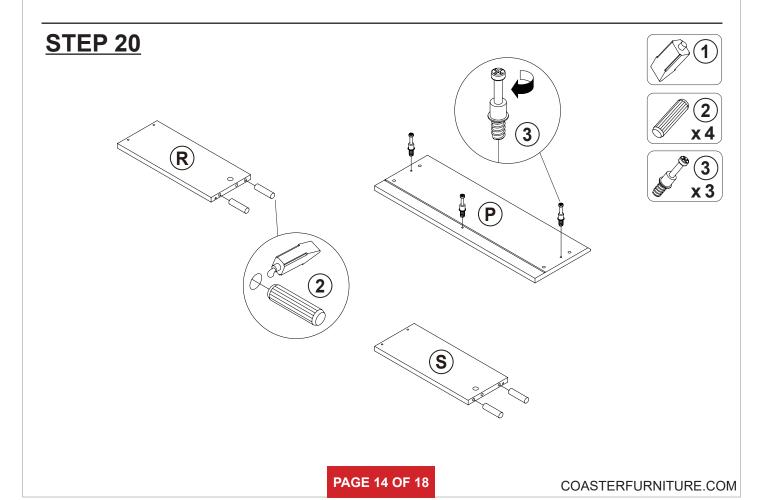

| 4 PCS  |

## Z9, Z11, Z13 not included in blister packaging.

## NOTE:

Phillips head screw driver is required in the assembly process; however, manufacturer does not provide this item.

# ITEM: 706222 STEP 1 The furniture The furniture































































HORIZONTAL BY SCREW AADJUSTMENT



LATERAL BY SCREW B ADJUSTMENT



VERTICAL BY SCREW C ADJUSTMENT









# **STEP 21-1**







# **STEP 21-2**





**STEP 21-3** 





# **STEP 21-4**













**STEP 24** 

**COMPLETE** 















Note: Dimension tolerance ±5%



# ASSEMBLY INSTRUCTIONS COASTER FINE FURNITURE



Fine Furniture for every stage of life

706224 *MEDIA TOWER* 

## **ASSEMBLY INSTRUCTIONS**

## **ASSEMBLY TIPS:**

1. Remove hardware from box and sort by size.

2. Please check to see that all hardware and parts are present prior to start of assembly.

3. Please follow attached instructions in the same sequence as numbered to assure fast & easy assembly.

## WARNING!

1. Don't attempt to repair or modify parts that are broken or defective. Please contact the store immediately. 2. This product is for home use only and not intended for commercial establishments.



ASSEMBL