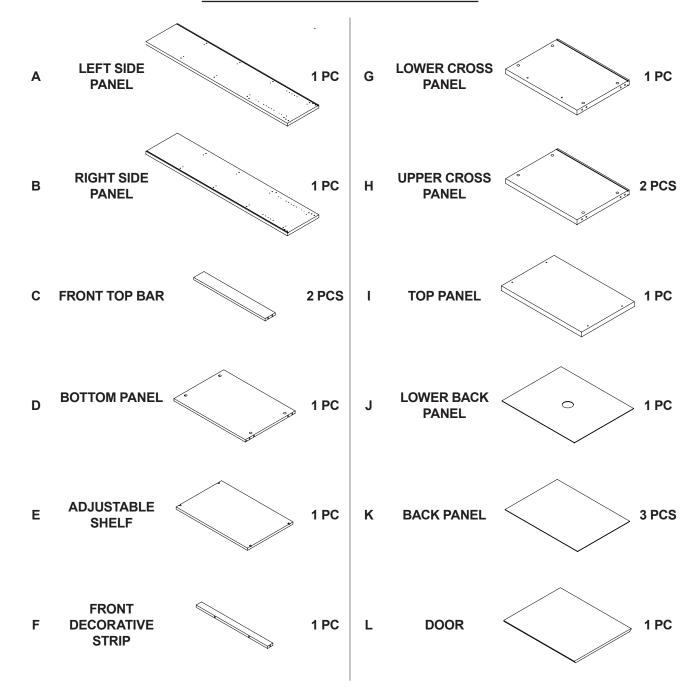

TEP 21-3** 





# **STEP 21-4**













**STEP 24** 

**COMPLETE** 















Note: Dimension tolerance ±5%



# ASSEMBLY INSTRUCTIONS COASTER FINE FURNITURE



Fine Furniture for every stage of life

706224 *MEDIA TOWER* 

## **ASSEMBLY INSTRUCTIONS**

## **ASSEMBLY TIPS:**

1. Remove hardware from box and sort by size.

2. Please check to see that all hardware and parts are present prior to start of assembly.

3. Please follow attached instructions in the same sequence as numbered to assure fast & easy assembly.

## WARNING!

1. Don't attempt to repair or modify parts that are broken or defective. Please contact the store immediately. 2. This product is for home use only and not intended for commercial establishments.



ASSEMBLY TIME

**60 MINUTES** 

# PARTS IDENTIFICATION



## NOTE:

Phillips head screw driver is required in the assembly process; however, manufacturer does not provide this item.



# **HARDWARE IDENTIFICATION**

| Z<br>NO | DESCRIPTION                                | FIGURE | Q'TY   | NO | DESCRIPTION                                 | FIGURE | Q'TY  |
|---------|--------------------------------------------|--------|--------|----|---------------------------------------------|--------|-------|
| 1       | GLUE 40g                                   |        | 1 PC   | 8  | HINGE<br>Ø35mm SR                           |        | 2 PCS |
| 2       | WOODEN DOWEL<br>Ø8 x 30mm                  |        | 32 PCS | 9  | HINGE SCREW<br>Ø4 x 15mm SR                 |        | 8 PCS |
| 3       | CAM BOLT<br>Ø7 x 35.5mm SR                 |        | 16