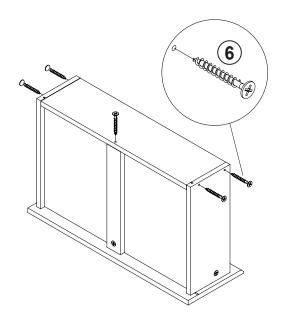

# **HARDWARE IDENTIFICATION**

| Z  |                                            |             |        |    |                                             |                                                                                                                                                                                                                                                                                                                                                                                                                                                                                                                                                                                                                                                                                                                                                                                                                                                                                                                                                                                                                                                                                                                                                                                                                                                                                                                                                                                                                                                                                                                                                                                                                                                                                                                                                                                                                                                                                                                                                                                                                                                                                                                                |        |
|----|--------------------------------------------|-------------|--------|----|---------------------------------------------|--------------------------------------------------------------------------------------------------------------------------------------------------------------------------------------------------------------------------------------------------------------------------------------------------------------------------------------------------------------------------------------------------------------------------------------------------------------------------------------------------------------------------------------------------------------------------------------------------------------------------------------------------------------------------------------------------------------------------------------------------------------------------------------------------------------------------------------------------------------------------------------------------------------------------------------------------------------------------------------------------------------------------------------------------------------------------------------------------------------------------------------------------------------------------------------------------------------------------------------------------------------------------------------------------------------------------------------------------------------------------------------------------------------------------------------------------------------------------------------------------------------------------------------------------------------------------------------------------------------------------------------------------------------------------------------------------------------------------------------------------------------------------------------------------------------------------------------------------------------------------------------------------------------------------------------------------------------------------------------------------------------------------------------------------------------------------------------------------------------------------------|--------|
| NO | DESCRIPTION                                | FIGURE      | Q'TY   | NO | DESCRIPTION                                 | FIGURE                                                                                                                                                                                                                                                                                                                                                                                                                                                                                                                                                                                                                                                                                                                                                                                                                                                                                                                                                                                                                                                                                                                                                                                                                                                                                                                                                                                                                                                                                                                                                                                                                                                                                                                                                                                                                                                                                                                                                                                                                                                                                                                         | Q'TY   |
| 1  | GLUE 40g                                   |             | 1 PC   | 9  | GLIDES<br>L = 350mm BLK                     | CL CR THE TOTAL OF | 1 SET  |
| 2  | WOODEN DOWEL<br>Ø8 x 30mm                  |             | 50 PCS | 10 | GLIDES SCREW<br>Ø 3x12mm BLK                |                                                                                                                                                                                                                                                                                                                                                                                                                                                                                                                                                                                                                                                                                                                                                                                                                                                                                                                                                                                                                                                                                                                                                                                                                                                                                                                                                                                                                                                                                                                                                                                                                                                                                                                                                                                                                                                                                                                                                                                                                                                                                                                                | 12 PCS |
| 3  | CAM BOLT<br>Ø7 x 35.5mm SR                 |             | 23 PCS | 11 | HINGE<br>Ø35mm SR                           |                                                                                                                                                                                                                                                                                                                                                                                                                                                                                                                                                                                                                                                                                                                                                                                                                                                                                                                                                                                                                                                                                                                                                                                                                                                                                                                                                                                                                                                                                                                                                                                                                                                                                                                                                                                                                                                                                                                                                                                                                                                                                                                                | 4 PCS  |
| 4  | CAM LOCK<br>Ø15 x 12mm SR                  |             | 23 PCS | 12 | HINGE SCREW<br>Ø4 x 15mm SR                 |                                                                                                                                                                                                                                                                                                                                                                                                                                                                                                                                                                                                                                                                                                                                                                                                                                                                                                                                                                                                                                                                                                                                                                                                                                                                                                                                                                                                                                                                                                                                                                                                                                                                                                                                                                                                                                                                                                                                                                                                                                                                                                                                | 16 PCS |
| 5  | LONG SCREW<br>Ø 4.5x42mm SR                | attitutu M  | 4 PCS  | 13 | PLASTIC COVER<br>Ø 52mm                     |                                                                                                                                                                                                                                                                                                                                                                                                                                                                                                                                                                                                                                                                                                                                                                                                                                                                                                                                                                                                                                                                                                                                                                                                                                                                                                                                                                                                                                                                                                                                                                                                                                                                                                                                                                                                                                                                                                                                                                                                                                                                                                                                | 1 PC   |
| 6  | SCREW<br>Ø 4.3x35mm SR                     | ATTITUTE OF | 5 PCS  | 14 | BACK PANEL<br>SUPPORT                       |                                                                                                                                                                                                                                                                                                                                                                                                                                                                                                                                                                                                                                                                                                                                                                                                                                                                                                                                                                                                                                                                                                                                                                                                                                                                                                                                                                                                                                                                                                                                                                                                                                                                                                                                                                                                                                                                                                                                                                                                                                                                                                                                | 6 PCS  |
| 7  | PLASTIC FEET<br>Ø15m                       |             | 6 PCS  | 15 | BACK PANEL<br>SUPPORT SCREW<br>Ø3 x 19mm SR |                                                                                                                                                                                                                                                                                                                                                                                                                                                                                                                                                                                                                                                                                                                                                                                                                                                                                                                                                                                                                                                                                                                                                                                                                                                                                                                                                                                                                                                                                                                                                                                                                                                                                                                                                                                                                                                                                                                                                                                                                                                                                                                                | 6 PCS  |
| 8  | PIN FOR<br>ADJUSTABLE SHELF<br>Ø4.9x8mm SR |             | 8 PCS  | 16 | STICKER<br>Ø20mm                            |                                                                                                                                                                                                                                                                                                                                                                                                                                                                                                                                                                                                                                                                                                                                                                                                                                                                                                                                                                                                                                                                                                                                                                                                                                                                                                                                                                                                                                                                                                                                                                                                                                                                                                                                                                                                                                                                                                                                                                                                                                                                                                                                | 4 PCS  |