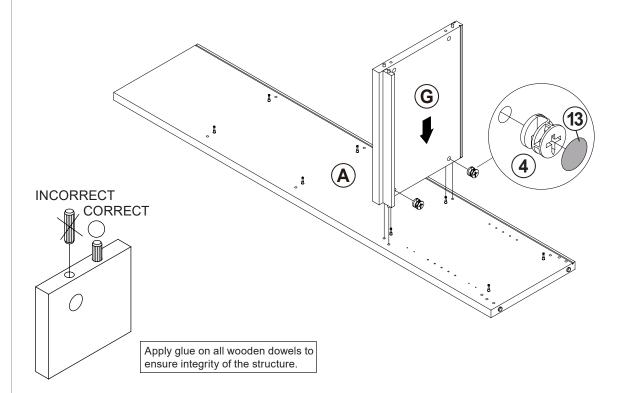

# **HARDWARE IDENTIFICATION**

| Z  |                                            |             |        |    |                                             |                                                                                                                                                                                                                                                                                                                                                                                                                                                                                                                                                                                                                                                                                                                                                                                                                                                                                                                                                                                                                                                                                                                                                                                                                                                                                                                                                                                                                                                                                                                                                                                                                                                                                                                                                                                                                                                                                                                                                                                                                                                                                                                                |        |
|----|--------------------------------------------|-------------|--------|----|---------------------------------------------|--------------------------------------------------------------------------------------------------------------------------------------------------------------------------------------------------------------------------------------------------------------------------------------------------------------------------------------------------------------------------------------------------------------------------------------------------------------------------------------------------------------------------------------------------------------------------------------------------------------------------------------------------------------------------------------------------------------------------------------------------------------------------------------------------------------------------------------------------------------------------------------------------------------------------------------------------------------------------------------------------------------------------------------------------------------------------------------------------------------------------------------------------------------------------------------------------------------------------------------------------------------------------------------------------------------------------------------------------------------------------------------------------------------------------------------------------------------------------------------------------------------------------------------------------------------------------------------------------------------------------------------------------------------------------------------------------------------------------------------------------------------------------------------------------------------------------------------------------------------------------------------------------------------------------------------------------------------------------------------------------------------------------------------------------------------------------------------------------------------------------------|--------|
| NO | DESCRIPTION                                | FIGURE      | Q'TY   | NO | DESCRIPTION                                 | FIGURE                                                                                                                                                                                                                                                                                                                                                                                                                                                                                                                                                                                                                                                                                                                                                                                                                                                                                                                                                                                                                                                                                                                                                                                                                                                                                                                                                                                                                                                                                                                                                                                                                                                                                                                                                                                                                                                                                                                                                                                                                                                                                                                         | Q'TY   |
| 1  | GLUE 40g                                   |             | 1 PC   | 9  | GLIDES<br>L = 350mm BLK                     | CL CR THE TOTAL OF | 1 SET  |
| 2  | WOODEN DOWEL<br>Ø8 x 30mm                  |             | 50 PCS | 10 | GLIDES SCREW<br>Ø 3x12mm BLK                |                                                                                                                                                                                                                                                                                                                                                                                                                                                                                                                                                                                                                                                                                                                                                                                                                                                                                                                                                                                                                                                                                                                                                                                                                                                                                                                                                                                                                                                                                                                                                                                                                                                                                                                                                                                                                                                                                                                                                                                                                                                                                                                                | 12 PCS |
| 3  | CAM BOLT<br>Ø7 x 35.5mm SR                 |             | 23 PCS | 11 | HINGE<br>Ø35mm SR                           |                                                                                                                                                                                                                                                                                                                                                                                                                                                                                                                                                                                                                                                                                                                                                                                                                                                                                                                                                                                                                                                                                                                                                                                                                                                                                                                                                                                                                                                                                                                                                                                                                                                                                                                                                                                                                                                                                                                                                                                                                                                                                                                                | 4 PCS  |
| 4  | CAM LOCK<br>Ø15 x 12mm SR                  |             | 23 PCS | 12 | HINGE SCREW<br>Ø4 x 15mm SR                 |                                                                                                                                                                                                                                                                                                                                                                                                                                                                                                                                                                                                                                                                                                                                                                                                                                                                                                                                                                                                                                                                                                                                                                                                                                                                                                                                                                                                                                                                                                                                                                                                                                                                                                                                                                                                                                                                                                                                                                                                                                                                                                                                | 16 PCS |
| 5  | LONG SCREW<br>Ø 4.5x42mm SR                | attitutu M  | 4 PCS  | 13 | PLASTIC COVER<br>Ø 52mm                     |                                                                                                                                                                                                                                                                                                                                                                                                                                                                                                                                                                                                                                                                                                                                                                                                                                                                                                                                                                                                                                                                                                                                                                                                                                                                                                                                                                                                                                                                                                                                                                                                                                                                                                                                                                                                                                                                                                                                                                                                                                                                                                                                | 1 PC   |
| 6  | SCREW<br>Ø 4.3x35mm SR                     | ATTITUTE OF | 5 PCS  | 14 | BACK PANEL<br>SUPPORT                       |                                                                                                                                                                                                                                                                                                                                                                                                                                                                                                                                                                                                                                                                                                                                                                                                                                                                                                                                                                                                                                                                                                                                                                                                                                                                                                                                                                                                                                                                                                                                                                                                                                                                                                                                                                                                                                                                                                                                                                                                                                                                                                                                | 6 PCS  |
| 7  | PLASTIC FEET<br>Ø15m                       |             | 6 PCS  | 15 | BACK PANEL<br>SUPPORT SCREW<br>Ø3 x 19mm SR |                                                                                                                                                                                                                                                                                                                                                                                                                                                                                                                                                                                                                                                                                                                                                                                                                                                                                                                                                                                                                                                                                                                                                                                                                                                                                                                                                                                                                                                                                                                                                                                                                                                                                                                                                                                                                                                                                                                                                                                                                                                                                                                                | 6 PCS  |
| 8  | PIN FOR<br>ADJUSTABLE SHELF<br>Ø4.9x8mm SR |             | 8 PCS  | 16 | STICKER<br>Ø20mm                            |                                                                                                                                                                                                                                                                                                                                                                                                                                                                                                                                                                                                                                                                                                                                                                                                                                                                                                                                                                                                                                                                                                                                                                                                                                                                                                                                                                                                                                                                                                                                                                                                                                                                                                                                                                                                                                                                                                                                                                                                                                                                                                                                | 4 PCS  |