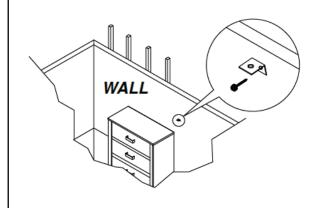

# STEP 2

Locate the wood stud on the wall, and secure the other bracket, 2 inches below the back of the unit.