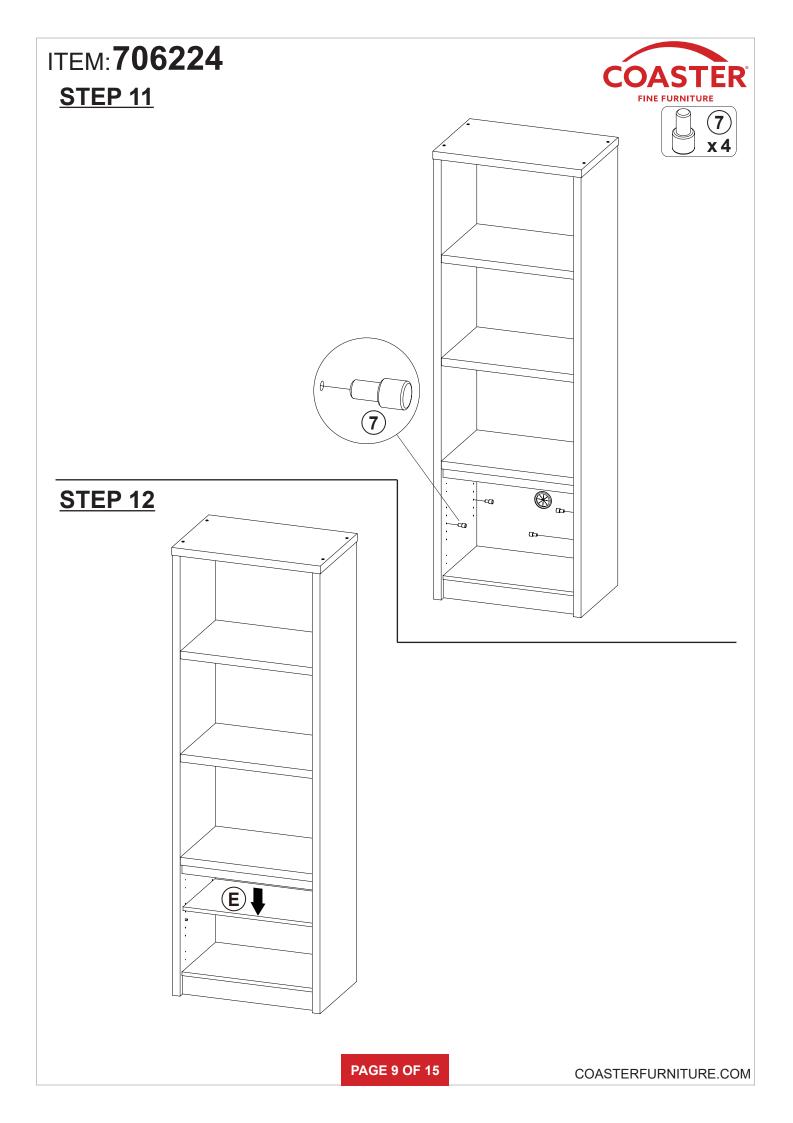

# STEP 8

**PAGE 7 OF 15** 

COASTERFURNITURE.COM

HORIZONTAL BY SCREW AADJUSTMENT

LATERAL BY SCREW B ADJUSTMENT

VERTICAL BY SCREW C ADJUSTMENT