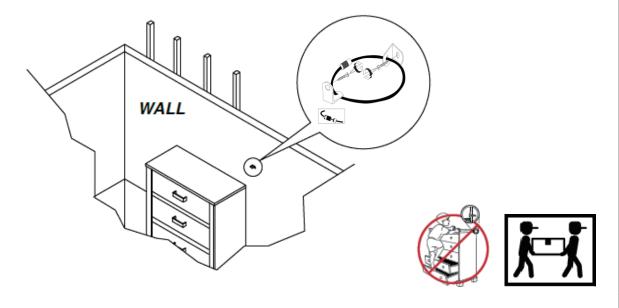

# ANTI-TIPPING INSTALLMENT INSTRUCTIONS FURNITURE TIPPING RESTRAINT

## **WARNING**

Injury may result from tipping furniture.

This restraint may protect against tipping furniture.

Do not allow children to climb on furniture.

This restraint is not a substitute for proper adult supervision.

Failure to detach this restraint before moving the furniture may result in injury and damage.

This restraint must be screwed to a wood stud on the wall, using the long screw provided.

# STEP 1

Secure the bracket to the back top of the unit, using the short screw provided, as shown in the drawing.

# STEP 2

Locate the wood stud on the wall, and secure the other bracket, 2 inches below the back of the unit.

# STEP 3

Place the furniture into position so both mounting brackets are vertically in line. Lace the end of the restraint strap through the larger hole in each mounting bracket. Bring both ends together and slide the flat end through the locking end, and drag it through, until the slack is removed. Ensure that the strap is securely laced and locked.