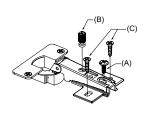

# ITEM: 706222 STEP 1 The furniture The furniture

HORIZONTAL BY SCREW AADJUSTMENT

LATERAL BY SCREW B ADJUSTMENT

VERTICAL BY SCREW C ADJUSTMENT

# STEP 8

**PAGE 7 OF 15** 

COASTERFURNITURE.COM

HORIZONTAL BY SCREW AADJUSTMENT

LATERAL BY SCREW B ADJUSTMENT

VERTICAL BY SCREW C ADJUSTMENT