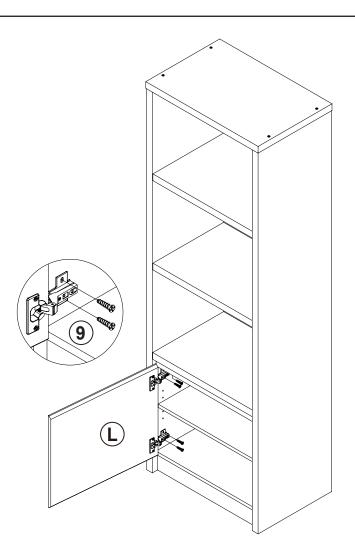

# **HARDWARE IDENTIFICATION**

| Z  |                                            |             |        |    |                                             |                                                                                                                                                                                                                                                                                                                                                                                                                                                                                                                                                                                                                                                                                                                                                                                                                                                                                                                                                                                                                                                                                                                                                                                                                                                                                                                                                                                                                                                                                                                                                                                                                                                                                                                                                                                                                                                                                                                                                                                                                                                                                                                                |        |
|----|--------------------------------------------|-------------|--------|----|---------------------------------------------|--------------------------------------------------------------------------------------------------------------------------------------------------------------------------------------------------------------------------------------------------------------------------------------------------------------------------------------------------------------------------------------------------------------------------------------------------------------------------------------------------------------------------------------------------------------------------------------------------------------------------------------------------------------------------------------------------------------------------------------------------------------------------------------------------------------------------------------------------------------------------------------------------------------------------------------------------------------------------------------------------------------------------------------------------------------------------------------------------------------------------------------------------------------------------------------------------------------------------------------------------------------------------------------------------------------------------------------------------------------------------------------------------------------------------------------------------------------------------------------------------------------------------------------------------------------------------------------------------------------------------------------------------------------------------------------------------------------------------------------------------------------------------------------------------------------------------------------------------------------------------------------------------------------------------------------------------------------------------------------------------------------------------------------------------------------------------------------------------------------------------------|--------|
| NO | DESCRIPTION                                | FIGURE      | Q'TY   | NO | DESCRIPTION                                 | FIGURE                                                                                                                                                                                                                                                                                                                                                                                                                                                                                                                                                                                                                                                                                                                                                                                                                                                                                                                                                                                                                                                                                                                                                                                                                                                                                                                                                                                                                                                                                                                                                                                                                                                                                                                                                                                                                                                                                                                                                                                                                                                                                                                         | Q'TY   |
| 1  | GLUE 40g                                   |             | 1 PC   | 9  | GLIDES<br>L = 350mm BLK                     | CL CR THE TOTAL OF | 1 SET  |
| 2  | WOODEN DOWEL<br>Ø8 x 30mm                  |             | 50 PCS | 10 | GLIDES SCREW<br>Ø 3x12mm BLK                |                                                                                                                                                                                                                                                                                                                                                                                                                                                                                                                                                                                                                                                                                                                                                                                                                                                                                                                                                                                                                                                                                                                                                                                                                                                                                                                                                                                                                                                                                                                                                                                                                                                                                                                                                                                                                                                                                                                                                                                                                                                                                                                                | 12 PCS |
| 3  | CAM BOLT<br>Ø7 x 35.5mm SR                 |             | 23 PCS | 11 | HINGE<br>Ø35mm SR                           |                                                                                                                                                                                                                                                                                                                                                                                                                                                                                                                                                                                                                                                                                                                                                                                                                                                                                                                                                                                                                                                                                                                                                                                                                                                                                                                                                                                                                                                                                                                                                                                                                                                                                                                                                                                                                                                                                                                                                                                                                                                                                                                                | 4 PCS  |
| 4  | CAM LOCK<br>Ø15 x 12mm SR                  |             | 23 PCS | 12 | HINGE SCREW<br>Ø4 x 15mm SR                 |                                                                                                                                                                                                                                                                                                                                                                                                                                                                                                                                                                                                                                                                                                                                                                                                                                                                                                                                                                                                                                                                                                                                                                                                                                                                                                                                                                                                                                                                                                                                                                                                                                                                                                                                                                                                                                                                                                                                                                                                                                                                                                                                | 16 PCS |
| 5  | LONG SCREW<br>Ø 4.5x42mm SR                | attitutu M  | 4 PCS  | 13 | PLASTIC COVER<br>Ø 52mm                     |                                                                                                                                                                                                                                                                                                                                                                                                                                                                                                                                                                                                                                                                                                                                                                                                                                                                                                                                                                                                                                                                                                                                                                                                                                                                                                                                                                                                                                                                                                                                                                                                                                                                                                                                                                                                                                                                                                                                                                                                                                                                                                                                | 1 PC   |
| 6  | SCREW<br>Ø 4.3x35mm SR                     | ATTITUTE OF | 5 PCS  | 14 | BACK PANEL<br>SUPPORT                       |                                                                                                                                                                                                                                                                                                                                                                                                                                                                                                                                                                                                                                                                                                                                                                                                                                                                                                                                                                                                                                                                                                                                                                                                                                                                                                                                                                                                                                                                                                                                                                                                                                                                                                                                                                                                                                                                                                                                                                                                                                                                                                                                | 6 PCS  |
| 7  | PLASTIC FEET<br>Ø15m                       |             | 6 PCS  | 15 | BACK PANEL<br>SUPPORT SCREW<br>Ø3 x 19mm SR |                                                                                                                                                                                                                                                                                                                                                                                                                                                                                                                                                                                                                                                                                                                                                                                                                                                                                                                                                                                                                                                                                                                                                                                                                                                                                                                                                                                                                                                                                                                                                                                                                                                                                                                                                                                                                                                                                                                                                                                                                                                                                                                                | 6 PCS  |
| 8  | PIN FOR<br>ADJUSTABLE SHELF<br>Ø4.9x8mm SR |             | 8 PCS  | 16 | STICKER<br>Ø20mm                            |                                                                                                                                                                                                                                                                                                                                                                                                                                                                                                                                                                                                                                                                                                                                                                                                                                                                                                                                                                                                                                                                                                                                                                                                                                                                                                                                                                                                                                                                                                                                                                                                                                                                                                                                                                                                                                                                                                                                                                                                                                                                                                                                | 4 PCS  |

## Z9, Z11, Z13 not included in blister packaging.