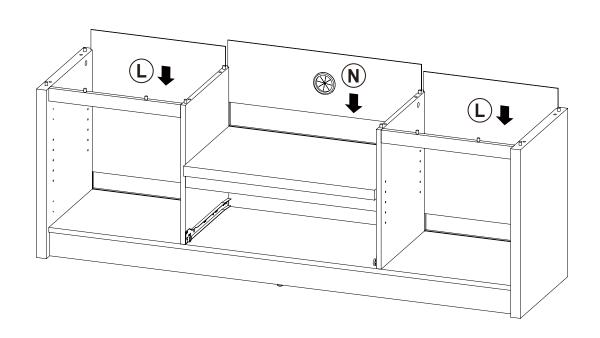

# ITEM: 706222 STEP 1 The furniture The furniture

HORIZONTAL BY SCREW AADJUSTMENT

LATERAL BY SCREW B ADJUSTMENT

VERTICAL BY SCREW C ADJUSTMENT