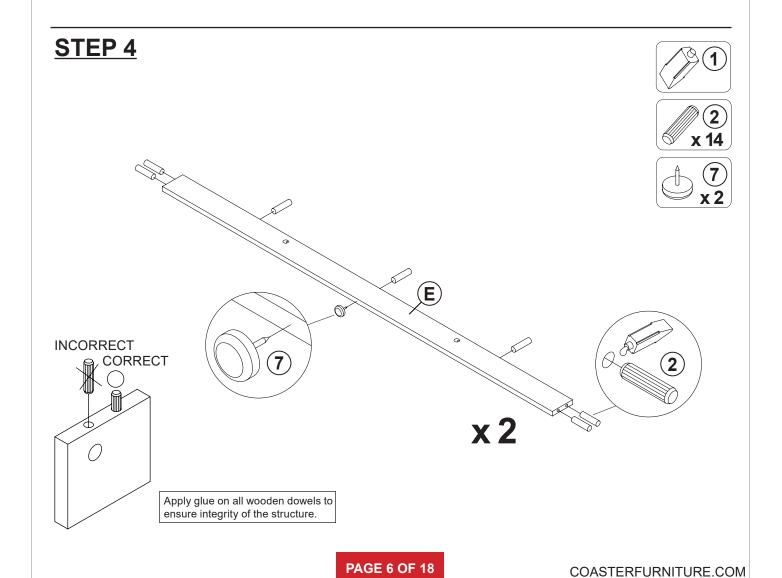

| 4 PCS  |

## Z9, Z11, Z13 not included in blister packaging.

## NOTE:

Phillips head screw driver is required in the assembly process; however, manufacturer does not provide this item.

# ITEM: 706222 STEP 1 The furniture The furniture































































HORIZONTAL BY SCREW AADJUSTMENT



LATERAL BY SCREW B ADJUSTMENT



VERTICAL BY SCREW C ADJUSTMENT









# **STEP 21-1**







# **STEP 21-2**





**STEP 21-3** 





# **STEP 21-4**













**STEP 24** 

**COMPLETE** 















Note: Dimension tolerance ±5%



# ASSEMBLY INSTRUCTIONS COASTER FINE FURNITURE



Fine Furniture for every stage of life

706224 *MEDIA TOWER* 

## **ASSEMBLY INSTRUCTIONS**

## **ASSEMBLY TIPS:**

1. Remove hardware from box and sort by size.

2. Please check to see that all hardware and parts are present prior to start of assembly.

3. Please follow attached instructions in the same sequence as numbered to assure fast & easy assembly.

## WARNING!

1. Don't attempt to repair or modify parts