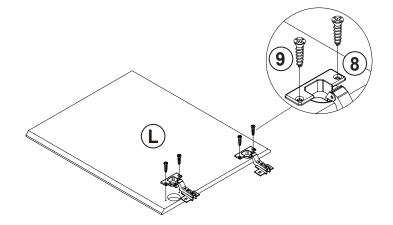

# **HARDWARE IDENTIFICATION**

| Z<br>NO | DESCRIPTION                                | FIGURE | Q'TY   | NO | DESCRIPTION                                 | FIGURE | Q'TY  |
|---------|--------------------------------------------|--------|--------|----|---------------------------------------------|--------|-------|
| 1       | GLUE 40g                                   |        | 1 PC   | 8  | HINGE<br>Ø35mm SR                           |        | 2 PCS |
| 2       | WOODEN DOWEL<br>Ø8 x 30mm                  |        | 32 PCS | 9  | HINGE SCREW<br>Ø4 x 15mm SR                 |        | 8 PCS |
| 3       | CAM BOLT<br>Ø7 x 35.5mm SR                 |        | 16 PCS | 10 | BACK PANEL<br>SUPPORT                       |        | 6 PCS |
| 4       | CAM LOCK<br>Ø15 x 12mm SR                  |        | 16 PCS | 11 | BACK PANEL<br>SUPPORT SCREW<br>Ø3 x 19mm SR |        | 6 PCS |
| 5       | BOLT<br>Ø9.5x55mm SR                       |        | 4 PCS  | 12 | PLASTIC COVER<br>Ø 52mm                     |        | 1 PC  |
| 6       | PLASTIC FEET<br>Ø15m                       |        | 4 PCS  | 13 | STICKER<br>Ø20mm                            |        | 3 PCS |
| 7       | PIN FOR<br>ADJUSTABLE SHELF<br>Ø4.9x8mm SR |        | 4 PCS  |    |                                             |        |       |