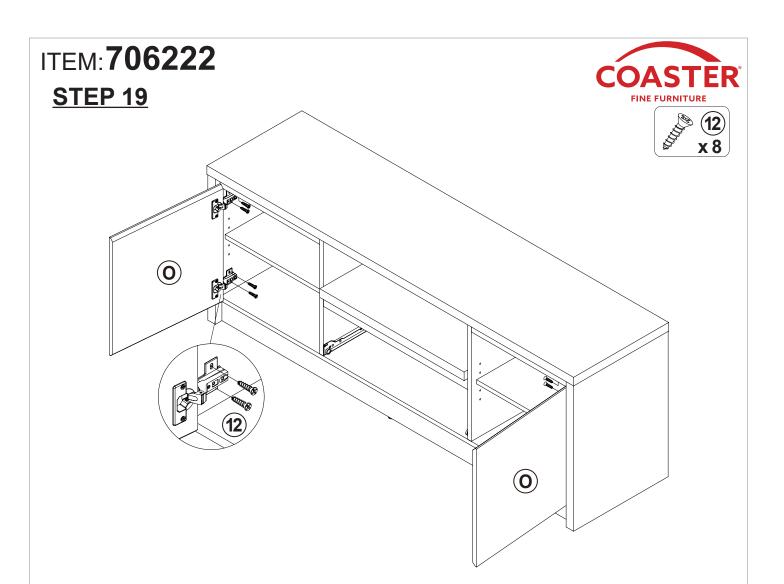

| 4 PCS  |

## Z9, Z11, Z13 not included in blister packaging.

## NOTE:

Phillips head screw driver is required in the assembly process; however, manufacturer does not provide this item.

# ITEM: 706222 STEP 1 The furniture The furniture































































HORIZONTAL BY SCREW AADJUSTMENT



LATERAL BY SCREW B ADJUSTMENT



VERTICAL BY SCREW C ADJUSTMENT









# **STEP 21-1**







# **STEP 21-2**





**STEP 21-3** 





# **STEP 21-4**













**STEP 24** 

**COMPLETE** 















Note: Dimension tolerance ±5%



# ASSEMBLY INSTRUCTIONS COASTER FINE FURNITURE



Fine Furniture for every stage of life

706224 *MEDIA TOWER* 

## **ASSEMBLY INSTRUCTIONS**

## **ASSEMBLY TIPS:**

1. Remove hardware from box and sort by size.

2. Please check to see that all hardware and parts are present prior to start of assembly.

3. Please follow attached instructions in the same sequence as numbered to assure fast & easy assembly.

## WARNING!

1. Don't attempt to repair or modify parts that are broken or defective. Please contact the store immediately. 2. This product is for home use only and not intended for commercial establishments.



ASSEM