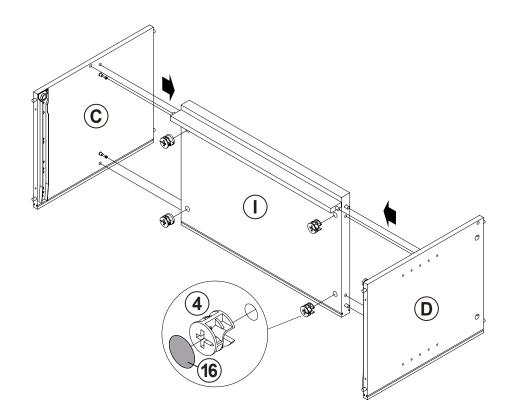

| 4 PCS  |

## Z9, Z11, Z13 not included in blister packaging.

## NOTE:

Phillips head screw driver is required in the assembly process; however, manufacturer does not provide this item.

# ITEM: 706222 STEP 1 The furniture The furniture































































HORIZONTAL BY SCREW AADJUSTMENT



LATERAL BY SCREW B ADJUSTMENT



VERTICAL BY SCREW C ADJUSTMENT









# **STEP 21-1**







# **STEP 21-2**





**STEP 21-3** 





# **STEP 21-4**













**STEP 24** 

**COMPLETE** 















Note: Dimension tolerance ±5%



# ASSEMBLY INSTRUCTIONS COASTER FINE FURNITURE



Fine Furniture for every stage of life

706224 *MEDIA TOWER* 

## **ASSEMBLY INSTRUCTIONS**

## **ASSEMBLY TIPS:**

1. Remove hardware from box and sort by size.

2. Please check to see that all hardware and parts are present prior to start of assembly.

3. Please follow attached instructions in the same sequence as numbered to assure fast & easy assembly.

## WARNING!

1. Don't attempt to repair or modify parts that are broken or