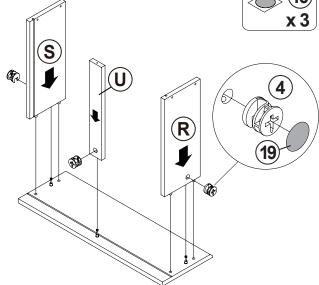

# ITEM: 706222 STEP 1 The furniture The furniture

HORIZONTAL BY SCREW AADJUSTMENT

LATERAL BY SCREW B ADJUSTMENT

VERTICAL BY SCREW C ADJUSTMENT