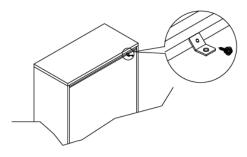

# STEP 1

Secure the bracket to the back top of the unit, using the short screw provided, as shown in the drawing.