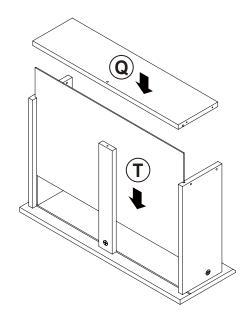

# **STEP 21-1**

# **STEP 21-2**

**STEP 21-3** 

# **STEP 21-4**

**STEP 24** 

**COMPLETE** 

Note: Dimension tolerance ±5%