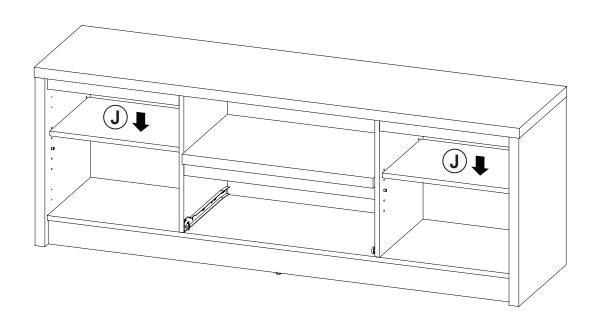

# **STEP 21-1**

# **STEP 21-2**

**STEP 21-3** 

# **STEP 21-4**

**STEP 24** 

**COMPLETE** 

Note: Dimension tolerance ±5%