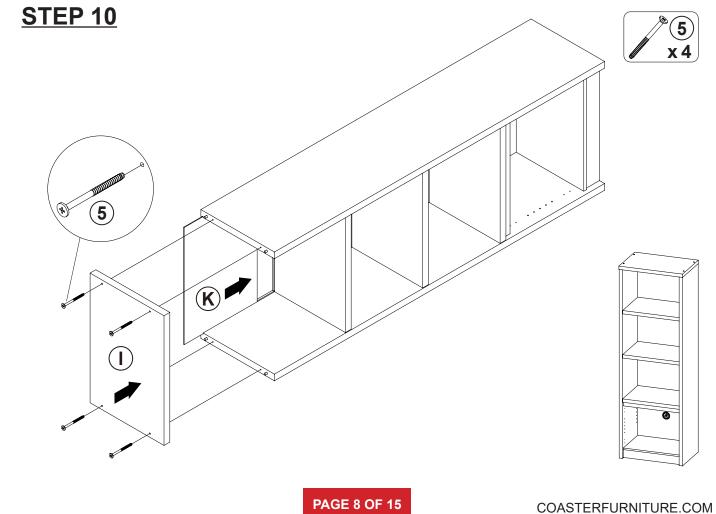

# STEP 8

**PAGE 7 OF 15** 

COASTERFURNITURE.COM

HORIZONTAL BY SCREW AADJUSTMENT

LATERAL BY SCREW B ADJUSTMENT

VERTICAL BY SCREW C ADJUSTMENT