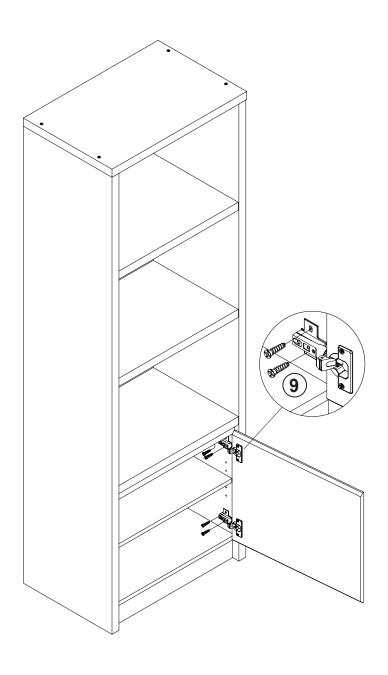

# **HARDWARE IDENTIFICATION**

| Z<br>NO | DESCRIPTION                                | FIGURE | Q'TY   | NO | DESCRIPTION                                 | FIGURE | Q'TY  |
|---------|--------------------------------------------|--------|--------|----|---------------------------------------------|--------|-------|
| 1       | GLUE 40g                                   |        | 1 PC   | 8  | HINGE<br>Ø35mm SR                           |        | 2 PCS |
| 2       | WOODEN DOWEL<br>Ø8 x 30mm                  |        | 32 PCS | 9  | HINGE SCREW<br>Ø4 x 15mm SR                 |        | 8 PCS |
| 3       | CAM BOLT<br>Ø7 x 35.5mm SR                 |        | 16 PCS | 10 | BACK PANEL<br>SUPPORT                       |        | 6 PCS |
| 4       | CAM LOCK<br>Ø15 x 12mm SR                  |        | 16 PCS | 11 | BACK PANEL<br>SUPPORT SCREW<br>Ø3 x 19mm SR |        | 6 PCS |
| 5       | BOLT<br>Ø9.5x55mm SR                       |        | 4 PCS  | 12 | PLASTIC COVER<br>Ø 52mm                     |        | 1 PC  |
| 6       | PLASTIC FEET<br>Ø15m                       |        | 4 PCS  | 13 | STICKER<br>Ø20mm                            |        | 3 PCS |
| 7       | PIN FOR<br>ADJUSTABLE SHELF<br>Ø4.9x8mm SR |        | 4 PCS  |    |                                             |        |       |

## Z8, Z12 not included in blister packaging.