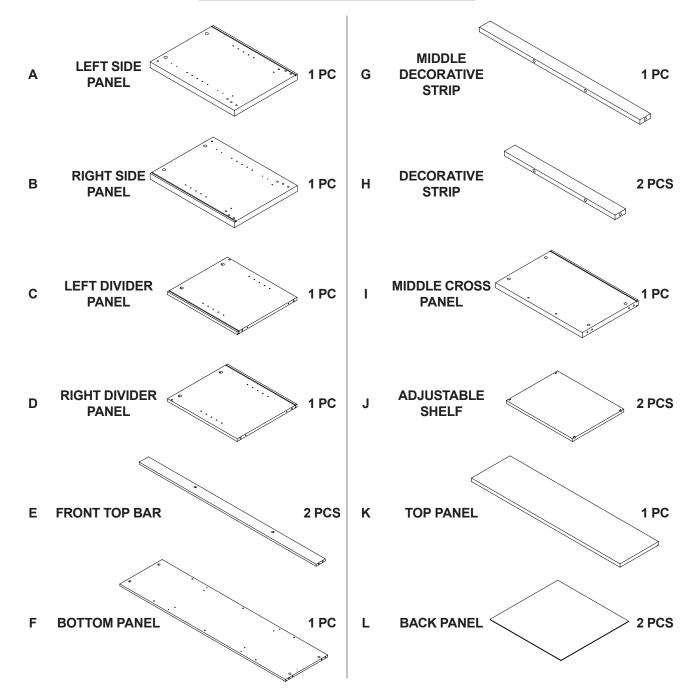

# ASSEMBLY INSTRUCTIONS COASTER FINE FURNITURE



Fine Furniture for every stage of life

706222 *TV STAND* 

REVISION 0 : 11/28/2024 REVISION 1 : 03/11/2025

**PAGE 1 OF 18** 

COASTERFURNITURE.COM

## **ASSEMBLY INSTRUCTIONS**

## **ASSEMBLY TIPS:**

1. Remove hardware from box and sort by size.

2. Please check to see that all hardware and parts are present prior to start of assembly.

3. Please follow attached instructions in the same sequence as numbered to assure fast & easy assembly.

### WARNING!

1. Don't attempt to repair or modify parts that are broken or defective. Please contact the store immediately. 2. This product is for home use only and not intended for commercial establishments.



ASSEMBLY TIME

60 MINUTES

MAX TV SIZE: 65"

# PARTS IDENTIFICATION



## NOTE:

Phillips head screw driver is required in the assembly process; however, manufacturer does not provide this item.







# **HARDWARE IDENTIFICATION**

| Z  |                                            |             |        |    |                                             |