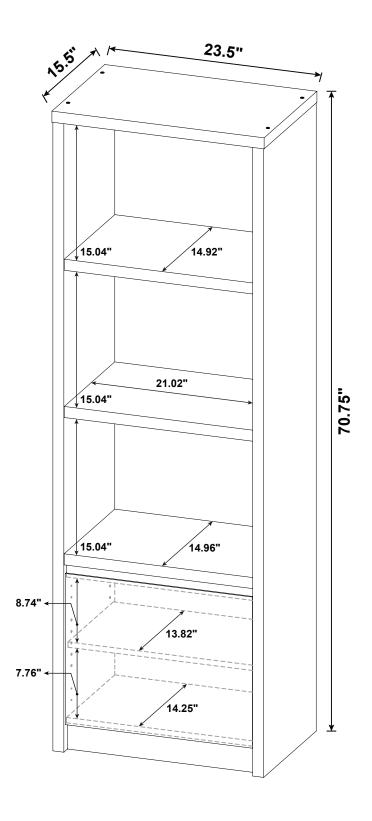

|        | 4 PCS  | 12 | PLASTIC COVER<br>Ø 52mm                     |        | 1 PC  |
| 6       | PLASTIC FEET<br>Ø15m                       |        | 4 PCS  | 13 | STICKER<br>Ø20mm                            |        | 3 PCS |
| 7       | PIN FOR<br>ADJUSTABLE SHELF<br>Ø4.9x8mm SR |        | 4 PCS  |    |                                             |        |       |

## Z8, Z12 not included in blister packaging.

## NOTE:

Phillips head screw driver is required in the assembly process; however, manufacturer does not provide this item.























# STEP 8



**PAGE 7 OF 15** 

COASTERFURNITURE.COM

















HORIZONTAL BY SCREW AADJUSTMENT



LATERAL BY SCREW B ADJUSTMENT



VERTICAL BY SCREW C ADJUSTMENT























# **STEP 17**

**COMPLETE** 













Note: Dimension tolerance ±5%



# ANTI-TIPPING INSTALLMENT INSTRUCTIONS FURNITURE TIPPING RESTRAINT

## **WARNING**

Injury may result from tipping furniture.

This restraint may protect against tipping furniture.

Do not allow children to climb on furniture.

This restraint is not a substitute for proper adult supervision.

Failure to detach this restraint before moving the furniture may result in injury and damage.

This restraint must be screwed to a wood stud on the wall, using the long screw provided.

# STEP 1

Secure the bracket to the back top of the unit, using the short screw provided, as shown in the drawing.



# STEP 2

Locate the wood stud on the wall, and secure the other bracket, 2 inches below the back of the unit.



# STEP 3

Place the furniture into position so both