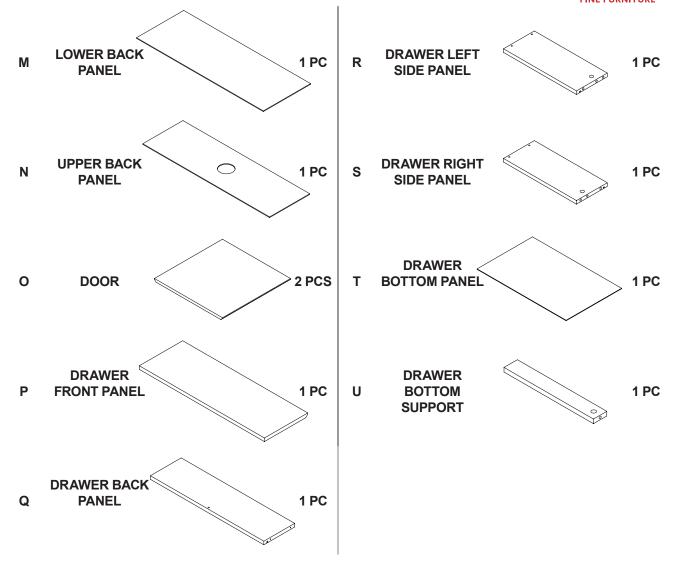

REVISION 0 : 11/28/2024 REVISION 1 : 03/11/2025

**PAGE 1 OF 18** 

COASTERFURNITURE.COM

## **ASSEMBLY INSTRUCTIONS**

## **ASSEMBLY TIPS:**

1. Remove hardware from box and sort by size.

2. Please check to see that all hardware and parts are present prior to start of assembly.

3. Please follow attached instructions in the same sequence as numbered to assure fast & easy assembly.

### WARNING!

1. Don't attempt to repair or modify parts that are broken or defective. Please contact the store immediately. 2. This product is for home use only and not intended for commercial establishments.



ASSEMBLY TIME

60 MINUTES

MAX TV SIZE: 65"

# PARTS IDENTIFICATION



## NOTE:

Phillips head screw driver is required in the assembly process; however, manufacturer does not provide this item.







# **HARDWARE IDENTIFICATION**

| Z  |                                            |             |        |    |                                             |