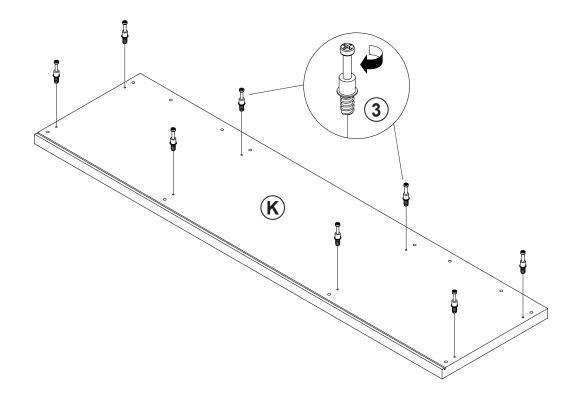

# ITEM: 706222 STEP 1 The furniture The furniture

HORIZONTAL BY SCREW AADJUSTMENT

LATERAL BY SCREW B ADJUSTMENT

VERTICAL BY SCREW C ADJUSTMENT