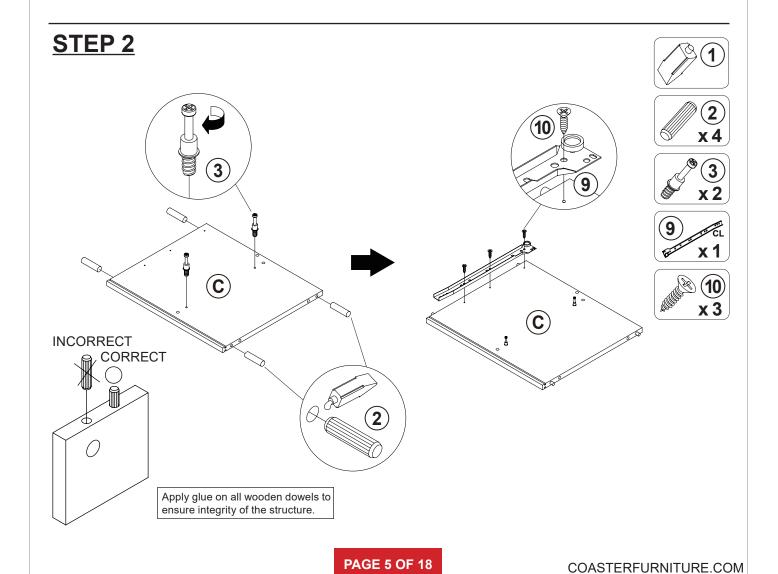

# ITEM: 706222 STEP 1 The furniture The furniture

HORIZONTAL BY SCREW AADJUSTMENT

LATERAL BY SCREW B ADJUSTMENT

VERTICAL BY SCREW C ADJUSTMENT