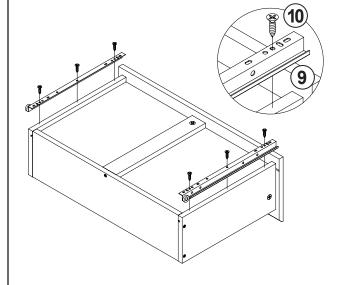

# **STEP 21-1**

# **STEP 21-2**

**STEP 21-3** 

# **STEP 21-4**

**STEP 24** 

**COMPLETE** 

Note: Dimension tolerance ±5%