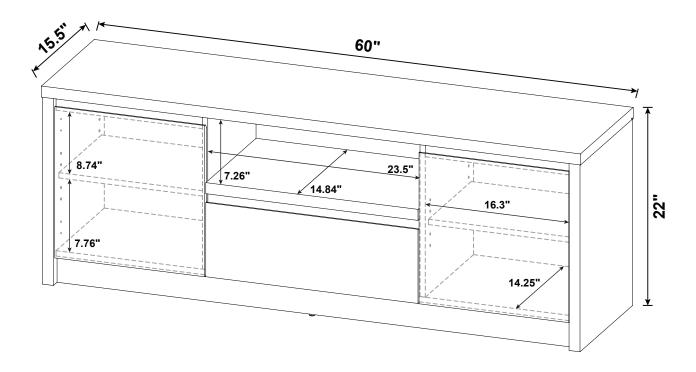

# ASSEMBLY INSTRUCTIONS COASTER FINE FURNITURE

Fine Furniture for every stage of life

706222 *TV STAND* 

REVISION 0 : 11/28/2024 REVISION 1 : 03/11/2025

**PAGE 1 OF 18** 

COASTERFURNITURE.COM

# ITEM: 706222 STEP 1 The furniture The furniture

HORIZONTAL BY SCREW AADJUSTMENT

LATERAL BY SCREW B ADJUSTMENT

VERTICAL BY SCREW C ADJUSTMENT