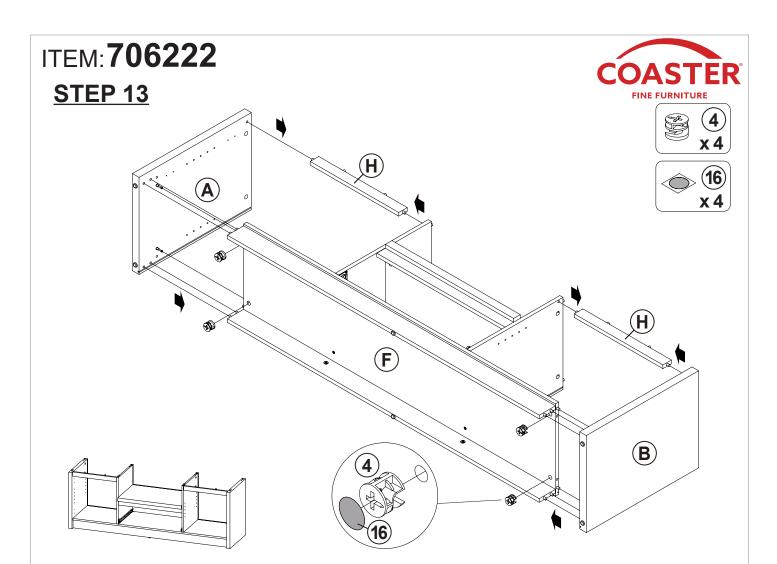

# **HARDWARE IDENTIFICATION**

| Z  |                                            |             |        |    |                                             |                                                                                                                                                                                                                                                                                                                                                                                                                                                                                                                                                                                                                                                                                                                                                                                                                                                                                                                                                                                                                                                                                                                                                                                                                                                                                                                                                                                                                                                                                                                                                                                                                                                                                                                                                                                                                                                                                                                                                                                                                                                                                                                                |        |
|----|--------------------------------------------|-------------|--------|----|---------------------------------------------|--------------------------------------------------------------------------------------------------------------------------------------------------------------------------------------------------------------------------------------------------------------------------------------------------------------------------------------------------------------------------------------------------------------------------------------------------------------------------------------------------------------------------------------------------------------------------------------------------------------------------------------------------------------------------------------------------------------------------------------------------------------------------------------------------------------------------------------------------------------------------------------------------------------------------------------------------------------------------------------------------------------------------------------------------------------------------------------------------------------------------------------------------------------------------------------------------------------------------------------------------------------------------------------------------------------------------------------------------------------------------------------------------------------------------------------------------------------------------------------------------------------------------------------------------------------------------------------------------------------------------------------------------------------------------------------------------------------------------------------------------------------------------------------------------------------------------------------------------------------------------------------------------------------------------------------------------------------------------------------------------------------------------------------------------------------------------------------------------------------------------------|--------|
| NO | DESCRIPTION                                | FIGURE      | Q'TY   | NO | DESCRIPTION                                 | FIGURE                                                                                                                                                                                                                                                                                                                                                                                                                                                                                                                                                                                                                                                                                                                                                                                                                                                                                                                                                                                                                                                                                                                                                                                                                                                                                                                                                                                                                                                                                                                                                                                                                                                                                                                                                                                                                                                                                                                                                                                                                                                                                                                         | Q'TY   |
| 1  | GLUE 40g                                   |             | 1 PC   | 9  | GLIDES<br>L = 350mm BLK                     | CL CR THE TOTAL OF | 1 SET  |
| 2  | WOODEN DOWEL<br>Ø8 x 30mm                  |             | 50 PCS | 10 | GLIDES SCREW<br>Ø 3x12mm BLK                |                                                                                                                                                                                                                                                                                                                                                                                                                                                                                                                                                                                                                                                                                                                                                                                                                                                                                                                                                                                                                                                                                                                                                                                                                                                                                                                                                                                                                                                                                                                                                                                                                                                                                                                                                                                                                                                                                                                                                                                                                                                                                                                                | 12 PCS |
| 3  | CAM BOLT<br>Ø7 x 35.5mm SR                 |             | 23 PCS | 11 | HINGE<br>Ø35mm SR                           |                                                                                                                                                                                                                                                                                                                                                                                                                                                                                                                                                                                                                                                                                                                                                                                                                                                                                                                                                                                                                                                                                                                                                                                                                                                                                                                                                                                                                                                                                                                                                                                                                                                                                                                                                                                                                                                                                                                                                                                                                                                                                                                                | 4 PCS  |
| 4  | CAM LOCK<br>Ø15 x 12mm SR                  |             | 23 PCS | 12 | HINGE SCREW<br>Ø4 x 15mm SR                 |                                                                                                                                                                                                                                                                                                                                                                                                                                                                                                                                                                                                                                                                                                                                                                                                                                                                                                                                                                                                                                                                                                                                                                                                                                                                                                                                                                                                                                                                                                                                                                                                                                                                                                                                                                                                                                                                                                                                                                                                                                                                                                                                | 16 PCS |
| 5  | LONG SCREW<br>Ø 4.5x42mm SR                | attitutu M  | 4 PCS  | 13 | PLASTIC COVER<br>Ø 52mm                     |                                                                                                                                                                                                                                                                                                                                                                                                                                                                                                                                                                                                                                                                                                                                                                                                                                                                                                                                                                                                                                                                                                                                                                                                                                                                                                                                                                                                                                                                                                                                                                                                                                                                                                                                                                                                                                                                                                                                                                                                                                                                                                                                | 1 PC   |
| 6  | SCREW<br>Ø 4.3x35mm SR                     | ATTITUTE OF | 5 PCS  | 14 | BACK PANEL<br>SUPPORT                       |                                                                                                                                                                                                                                                                                                                                                                                                                                                                                                                                                                                                                                                                                                                                                                                                                                                                                                                                                                                                                                                                                                                                                                                                                                                                                                                                                                                                                                                                                                                                                                                                                                                                                                                                                                                                                                                                                                                                                                                                                                                                                                                                | 6 PCS  |
| 7  | PLASTIC FEET<br>Ø15m                       |             | 6 PCS  | 15 | BACK PANEL<br>SUPPORT SCREW<br>Ø3 x 19mm SR |                                                                                                                                                                                                                                                                                                                                                                                                                                                                                                                                                                                                                                                                                                                                                                                                                                                                                                                                                                                                                                                                                                                                                                                                                                                                                                                                                                                                                                                                                                                                                                                                                                                                                                                                                                                                                                                                                                                                                                                                                                                                                                                                | 6 PCS  |
| 8  | PIN FOR<br>ADJUSTABLE SHELF<br>Ø4.9x8mm SR |             | 8 PCS  | 16 | STICKER<br>Ø20mm                            |                                                                                                                                                                                                                                                                                                                                                                                                                                                                                                                                                                                                                                                                                                                                                                                                                                                                                                                                                                                                                                                                                                                                                                                                                                                                                                                                                                                                                                                                                                                                                                                                                                                                                                                                                                                                                                                                                                                                                                                                                                                                                                                                | 4 PCS  |