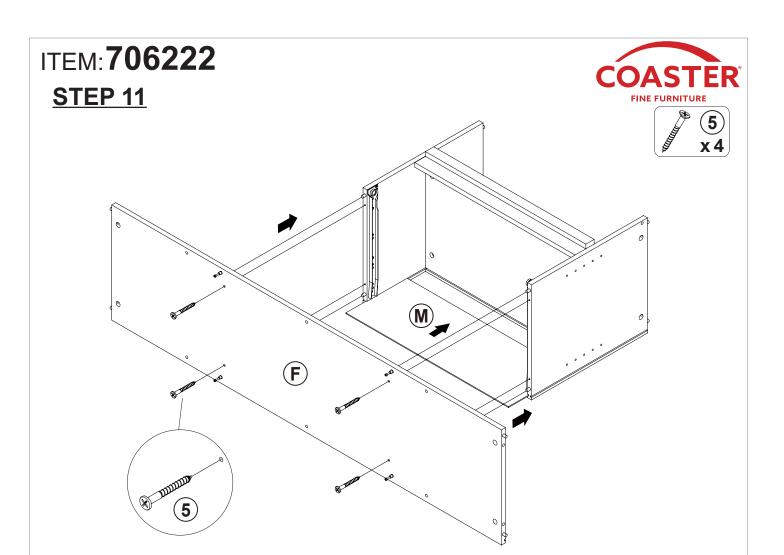

# **HARDWARE IDENTIFICATION**

| Z  |                                            |             |        |    |                                             |                                                                                                                                                                                                                                                                                                                                                                                                                                                                                                                                                                                                                                                                                                                                                                                                                                                                                                                                                                                                                                                                                                                                                                                                                                                                                                                                                                                                                                                                                                                                                                                                                                                                                                                                                                                                                                                                                                                                                                                                                                                                                                                                |        |
|----|--------------------------------------------|-------------|--------|----|---------------------------------------------|--------------------------------------------------------------------------------------------------------------------------------------------------------------------------------------------------------------------------------------------------------------------------------------------------------------------------------------------------------------------------------------------------------------------------------------------------------------------------------------------------------------------------------------------------------------------------------------------------------------------------------------------------------------------------------------------------------------------------------------------------------------------------------------------------------------------------------------------------------------------------------------------------------------------------------------------------------------------------------------------------------------------------------------------------------------------------------------------------------------------------------------------------------------------------------------------------------------------------------------------------------------------------------------------------------------------------------------------------------------------------------------------------------------------------------------------------------------------------------------------------------------------------------------------------------------------------------------------------------------------------------------------------------------------------------------------------------------------------------------------------------------------------------------------------------------------------------------------------------------------------------------------------------------------------------------------------------------------------------------------------------------------------------------------------------------------------------------------------------------------------------|--------|
| NO | DESCRIPTION                                | FIGURE      | Q'TY   | NO | DESCRIPTION                                 | FIGURE                                                                                                                                                                                                                                                                                                                                                                                                                                                                                                                                                                                                                                                                                                                                                                                                                                                                                                                                                                                                                                                                                                                                                                                                                                                                                                                                                                                                                                                                                                                                                                                                                                                                                                                                                                                                                                                                                                                                                                                                                                                                                                                         | Q'TY   |
| 1  | GLUE 40g                                   |             | 1 PC   | 9  | GLIDES<br>L = 350mm BLK                     | CL CR THE TOTAL OF | 1 SET  |
| 2  | WOODEN DOWEL<br>Ø8 x 30mm                  |             | 50 PCS | 10 | GLIDES SCREW<br>Ø 3x12mm BLK                |                                                                                                                                                                                                                                                                                                                                                                                                                                                                                                                                                                                                                                                                                                                                                                                                                                                                                                                                                                                                                                                                                                                                                                                                                                                                                                                                                                                                                                                                                                                                                                                                                                                                                                                                                                                                                                                                                                                                                                                                                                                                                                                                | 12 PCS |
| 3  | CAM BOLT<br>Ø7 x 35.5mm SR                 |             | 23 PCS | 11 | HINGE<br>Ø35mm SR                           |                                                                                                                                                                                                                                                                                                                                                                                                                                                                                                                                                                                                                                                                                                                                                                                                                                                                                                                                                                                                                                                                                                                                                                                                                                                                                                                                                                                                                                                                                                                                                                                                                                                                                                                                                                                                                                                                                                                                                                                                                                                                                                                                | 4 PCS  |
| 4  | CAM LOCK<br>Ø15 x 12mm SR                  |             | 23 PCS | 12 | HINGE SCREW<br>Ø4 x 15mm SR                 |                                                                                                                                                                                                                                                                                                                                                                                                                                                                                                                                                                                                                                                                                                                                                                                                                                                                                                                                                                                                                                                                                                                                                                                                                                                                                                                                                                                                                                                                                                                                                                                                                                                                                                                                                                                                                                                                                                                                                                                                                                                                                                                                | 16 PCS |
| 5  | LONG SCREW<br>Ø 4.5x42mm SR                | attitutu M  | 4 PCS  | 13 | PLASTIC COVER<br>Ø 52mm                     |                                                                                                                                                                                                                                                                                                                                                                                                                                                                                                                                                                                                                                                                                                                                                                                                                                                                                                                                                                                                                                                                                                                                                                                                                                                                                                                                                                                                                                                                                                                                                                                                                                                                                                                                                                                                                                                                                                                                                                                                                                                                                                                                | 1 PC   |
| 6  | SCREW<br>Ø 4.3x35mm SR                     | ATTITUTE OF | 5 PCS  | 14 | BACK PANEL<br>SUPPORT                       |                                                                                                                                                                                                                                                                                                                                                                                                                                                                                                                                                                                                                                                                                                                                                                                                                                                                                                                                                                                                                                                                                                                                                                                                                                                                                                                                                                                                                                                                                                                                                                                                                                                                                                                                                                                                                                                                                                                                                                                                                                                                                                                                | 6 PCS  |
| 7  | PLASTIC FEET<br>Ø15m                       |             | 6 PCS  | 15 | BACK PANEL<br>SUPPORT SCREW<br>Ø3 x 19mm SR |                                                                                                                                                                                                                                                                                                                                                                                                                                                                                                                                                                                                                                                                                                                                                                                                                                                                                                                                                                                                                                                                                                                                                                                                                                                                                                                                                                                                                                                                                                                                                                                                                                                                                                                                                                                                                                                                                                                                                                                                                                                                                                                                | 6 PCS  |
| 8  | PIN FOR<br>ADJUSTABLE SHELF<br>Ø4.9x8mm SR |             | 8 PCS  | 16 | STICKER<br>Ø20mm                            |                                                                                                                                                                                                                                                                                                                                                                                                                                                                                                                                                                                                                                                                                                                                                                                                                                                                                                                                                                                                                                                                                                                                                                                                                                                                                                                                                                                                                                                                                                                                                                                                                                                                                                                                                                                                                                                                                                                                                                                                                                                                                                                                | 4 PCS  |