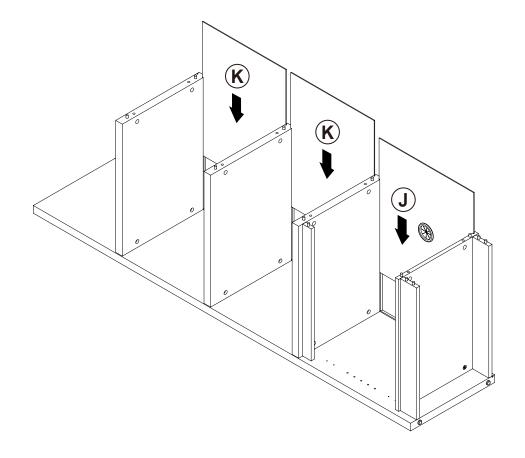

# STEP 8

**PAGE 7 OF 15** 

COASTERFURNITURE.COM

HORIZONTAL BY SCREW AADJUSTMENT

LATERAL BY SCREW B ADJUSTMENT

VERTICAL BY SCREW C ADJUSTMENT