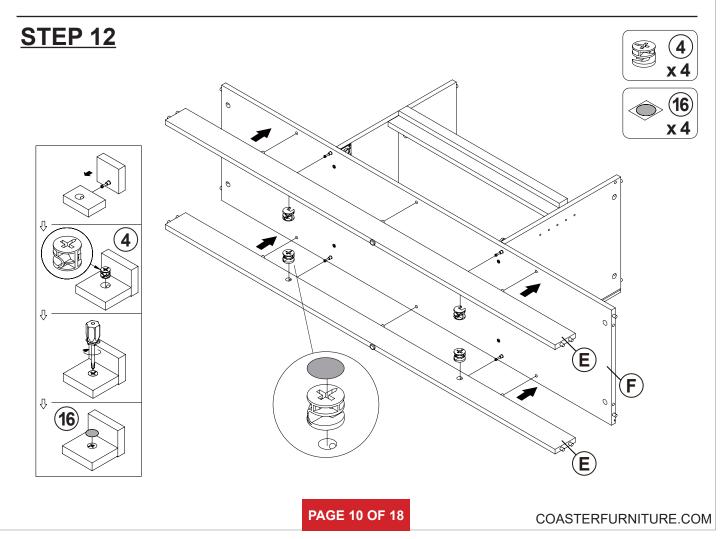

# **HARDWARE IDENTIFICATION**

| Z  |                                            |             |        |    |                                             |                                                                                                                                                                                                                                                                                                                                                                                                                                                                                                                                                                                                                                                                                                                                                                                                                                                                                                                                                                                                                                                                                                                                                                                                                                                                                                                                                                                                                                                                                                                                                                                                                                                                                                                                                                                                                                                                                                                                                                                                                                                                                                                                |        |
|----|--------------------------------------------|-------------|--------|----|---------------------------------------------|--------------------------------------------------------------------------------------------------------------------------------------------------------------------------------------------------------------------------------------------------------------------------------------------------------------------------------------------------------------------------------------------------------------------------------------------------------------------------------------------------------------------------------------------------------------------------------------------------------------------------------------------------------------------------------------------------------------------------------------------------------------------------------------------------------------------------------------------------------------------------------------------------------------------------------------------------------------------------------------------------------------------------------------------------------------------------------------------------------------------------------------------------------------------------------------------------------------------------------------------------------------------------------------------------------------------------------------------------------------------------------------------------------------------------------------------------------------------------------------------------------------------------------------------------------------------------------------------------------------------------------------------------------------------------------------------------------------------------------------------------------------------------------------------------------------------------------------------------------------------------------------------------------------------------------------------------------------------------------------------------------------------------------------------------------------------------------------------------------------------------------|--------|
| NO | DESCRIPTION                                | FIGURE      | Q'TY   | NO | DESCRIPTION                                 | FIGURE                                                                                                                                                                                                                                                                                                                                                                                                                                                                                                                                                                                                                                                                                                                                                                                                                                                                                                                                                                                                                                                                                                                                                                                                                                                                                                                                                                                                                                                                                                                                                                                                                                                                                                                                                                                                                                                                                                                                                                                                                                                                                                                         | Q'TY   |
| 1  | GLUE 40g                                   |             | 1 PC   | 9  | GLIDES<br>L = 350mm BLK                     | CL CR THE TOTAL OF | 1 SET  |
| 2  | WOODEN DOWEL<br>Ø8 x 30mm                  |             | 50 PCS | 10 | GLIDES SCREW<br>Ø 3x12mm BLK                |                                                                                                                                                                                                                                                                                                                                                                                                                                                                                                                                                                                                                                                                                                                                                                                                                                                                                                                                                                                                                                                                                                                                                                                                                                                                                                                                                                                                                                                                                                                                                                                                                                                                                                                                                                                                                                                                                                                                                                                                                                                                                                                                | 12 PCS |
| 3  | CAM BOLT<br>Ø7 x 35.5mm SR                 |             | 23 PCS | 11 | HINGE<br>Ø35mm SR                           |                                                                                                                                                                                                                                                                                                                                                                                                                                                                                                                                                                                                                                                                                                                                                                                                                                                                                                                                                                                                                                                                                                                                                                                                                                                                                                                                                                                                                                                                                                                                                                                                                                                                                                                                                                                                                                                                                                                                                                                                                                                                                                                                | 4 PCS  |
| 4  | CAM LOCK<br>Ø15 x 12mm SR                  |             | 23 PCS | 12 | HINGE SCREW<br>Ø4 x 15mm SR                 |                                                                                                                                                                                                                                                                                                                                                                                                                                                                                                                                                                                                                                                                                                                                                                                                                                                                                                                                                                                                                                                                                                                                                                                                                                                                                                                                                                                                                                                                                                                                                                                                                                                                                                                                                                                                                                                                                                                                                                                                                                                                                                                                | 16 PCS |
| 5  | LONG SCREW<br>Ø 4.5x42mm SR                | attitutu M  | 4 PCS  | 13 | PLASTIC COVER<br>Ø 52mm                     |                                                                                                                                                                                                                                                                                                                                                                                                                                                                                                                                                                                                                                                                                                                                                                                                                                                                                                                                                                                                                                                                                                                                                                                                                                                                                                                                                                                                                                                                                                                                                                                                                                                                                                                                                                                                                                                                                                                                                                                                                                                                                                                                | 1 PC   |
| 6  | SCREW<br>Ø 4.3x35mm SR                     | ATTITUTE OF | 5 PCS  | 14 | BACK PANEL<br>SUPPORT                       |                                                                                                                                                                                                                                                                                                                                                                                                                                                                                                                                                                                                                                                                                                                                                                                                                                                                                                                                                                                                                                                                                                                                                                                                                                                                                                                                                                                                                                                                                                                                                                                                                                                                                                                                                                                                                                                                                                                                                                                                                                                                                                                                | 6 PCS  |
| 7  | PLASTIC FEET<br>Ø15m                       |             | 6 PCS  | 15 | BACK PANEL<br>SUPPORT SCREW<br>Ø3 x 19mm SR |                                                                                                                                                                                                                                                                                                                                                                                                                                                                                                                                                                                                                                                                                                                                                                                                                                                                                                                                                                                                                                                                                                                                                                                                                                                                                                                                                                                                                                                                                                                                                                                                                                                                                                                                                                                                                                                                                                                                                                                                                                                                                                                                | 6 PCS  |
| 8  | PIN FOR<br>ADJUSTABLE SHELF<br>Ø4.9x8mm SR |             | 8 PCS  | 16 | STICKER<br>Ø20mm                            |                                                                                                                                                                                                                                                                                                                                                                                                                                                                                                                                                                                                                                                                                                                                                                                                                                                                                                                                                                                                                                                                                                                                                                                                                                                                                                                                                                                                                                                                                                                                                                                                                                                                                                                                                                                                                                                                                                                                                                                                                                                                                                                                | 4 PCS  |