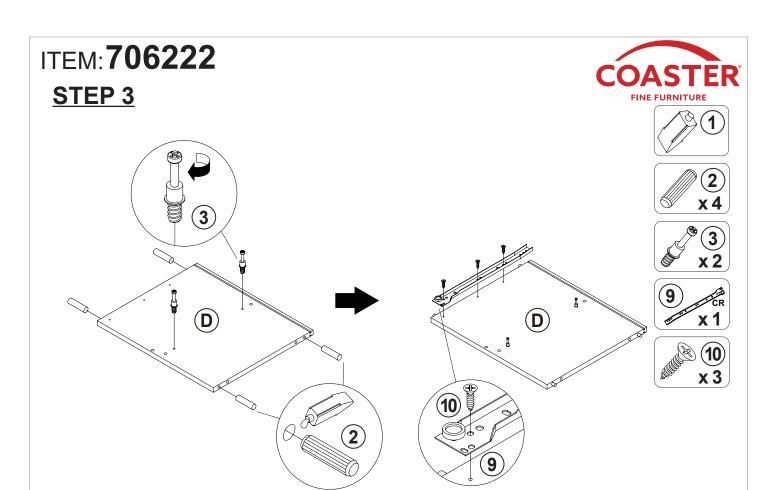

| 4 PCS  |

## Z9, Z11, Z13 not included in blister packaging.

## NOTE:

Phillips head screw driver is required in the assembly process; however, manufacturer does not provide this item.

# ITEM: 706222 STEP 1 The furniture The furniture































































HORIZONTAL BY SCREW AADJUSTMENT



LATERAL BY SCREW B ADJUSTMENT



VERTICAL BY SCREW C ADJUSTMENT









# **STEP 21-1**







# **STEP 21-2**





**STEP 21-3** 





# **STEP 21-4**













**STEP 24** 

**COMPLETE** 















Note: Dimension tolerance ±5%



# ASSEMBLY INSTRUCTIONS COASTER FINE FURNITURE



Fine Furniture for every stage of life

706224 *MEDIA TOWER* 

## **ASSEMBLY INSTRUCTIONS**

## **ASSEMBLY TIPS:**

1. Remove hardware from box and sort by size.

2. Please check to see that all hardware and parts are present prior to start of assembly.

3. Please follow attached instructions in the same sequence as numbered to assure fast & easy assembly.

## WARNING!

1. Don't attempt to repair or modify par