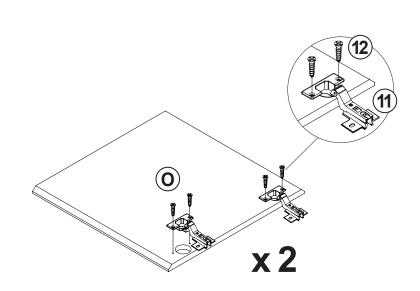

# ITEM: 706222 STEP 1 The furniture The furniture

HORIZONTAL BY SCREW AADJUSTMENT

LATERAL BY SCREW B ADJUSTMENT

VERTICAL BY SCREW C ADJUSTMENT