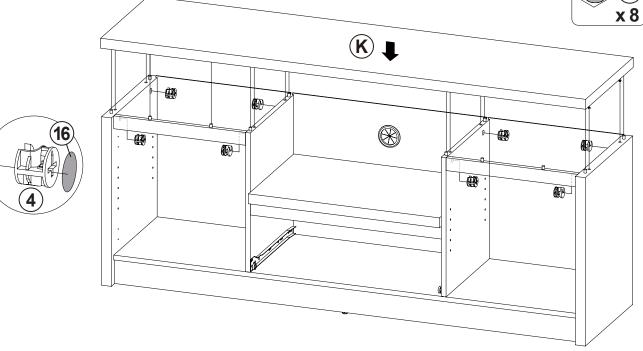

| 4 PCS  |

## Z9, Z11, Z13 not included in blister packaging.

## NOTE:

Phillips head screw driver is required in the assembly process; however, manufacturer does not provide this item.

# ITEM: 706222 STEP 1 The furniture The furniture































































HORIZONTAL BY SCREW AADJUSTMENT



LATERAL BY SCREW B ADJUSTMENT



VERTICAL BY SCREW C ADJUSTMENT









# **STEP 21-1**







# **STEP 21-2**





**STEP 21-3** 





# **STEP 21-4**













**STEP 24** 

**COMPLETE** 















Note: Dimension tolerance ±5%



# ASSEMBLY INSTRUCTIONS COASTER FINE FURNITURE



Fine Furniture for every stage of life

706224 *MEDIA TOWER* 

## **ASSEMBLY INSTRUCTIONS**

## **ASSEMBLY TIPS:**

1. Remove hardware from box and sort by size.

2. Please check to see that all hardware and parts are present prior to start of assembly.

3. Please follow attached instructions in the same sequence as numbered to assure fast & easy assembly.

## WARNING!

1. Don't attempt to repair or modify parts that are broken or defective. Please cont