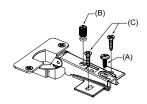

# ITEM: 706222 STEP 1 The furniture The furniture

HORIZONTAL BY SCREW AADJUSTMENT

LATERAL BY SCREW B ADJUSTMENT

VERTICAL BY SCREW C ADJUSTMENT