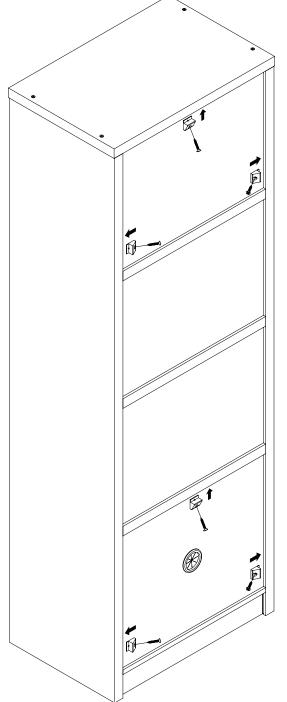

# ANTI-TIPPING INSTALLMENT INSTRUCTIONS FURNITURE TIPPING RESTRAINT

## **WARNING**

Injury may result from tipping furniture.

This restraint may protect against tipping furniture.

Do not allow children to climb on furniture.

This restraint is not a substitute for proper adult supervision.

Failure to detach this restraint before moving the furniture may result in injury and damage.

This restraint must be screwed to a wood stud on the wall, using the long screw provided.

# STEP 1

Secure the bracket to the back top of the unit, using the short screw provided, as shown in the drawing.

# STEP 2

Locate the wood stud on the wall, and secure the other bracket, 2 inches below the back of the unit.

# STEP 3

Place the furniture into position so both mounting brackets are vertically in line. Lace the end of the restraint strap through the larger hole in each mounting bracket. Bring both ends together and slide the flat end through the locking end, and drag it through, until the slack is removed. Ensure that the strap is securely laced and locked.