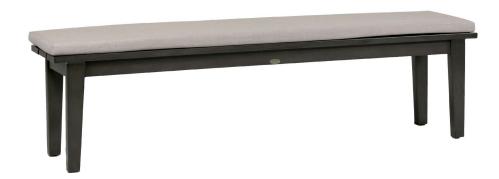

### FN50047ASG-L | FN50047CRB-L | FN50047WHT-L

Seat Height\*: 20" w/cushion

Overall Height: 18"

Depth: 15.5"

Weight: 36 LBS

Wic

Width: 71"

#### FRAME

Featured with rustproof extruded aluminum frame, with premium powder coated and hand-brushed scratch resistance finish, Limo is offering in Country Brown, Ash Grey and Taupe finish to suit your outdoor color theme.