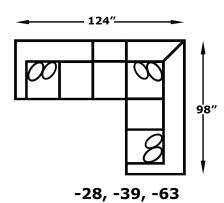

RAF Loveseat W-57 D-43

LAF Loveseat W-57 D-43

-39 Armless Chair W-25 D-43

-63 RAF Corner Sofa W-98 D-43

-64 LAF Corner Sofa W-98 D-43