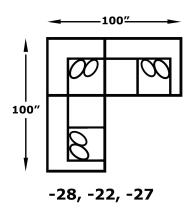

## AVAILABLE PIECES

3300-04 Chair & 1/2 W-46 D-43

3305 Sofa W-88 D-43

3306 Loveseat W-64 D-43

3300-10 Large Ottoman W-38 D-24

-22 Corner Wedge W-43 D-43

-05 RAF Chaise Lounge W-32 D-65

-06 LAF Chaise Lounge W-32 D-65

RAF Loveseat W-57 D-43

LAF Loveseat W-57 D-43

-39 Armless Chair W-25 D-43

-63 RAF Corner Sofa W-98 D-43

-64 LAF Corner Sofa W-98 D-43