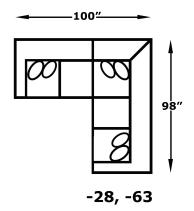

## AVAILABLE PIECES

3300-04 Chair & 1/2 W-46 D-43

3305 Sofa W-88 D-43

3306 Loveseat W-64 D-43

3300-10 Large Ottoman W-38 D-24

-22 Corner Wedge W-43 D-43

-05 RAF Chaise Lounge W-32 D-65

-06 LAF Chaise Lounge W-32 D-65

RAF Loveseat W-57 D-43

LAF Loveseat W-57 D-43

-39 Armless Chair W-25 D-43

-63 RAF Corner Sofa W-98 D-43

-64 LAF Corner Sofa W-98 D-43