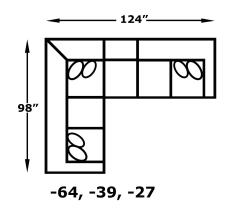

RAF Loveseat W-57 D-43

LAF Loveseat W-57 D-43

-39 Armless Chair W-25 D-43

-63 RAF Corner Sofa W-98 D-43

-64 LAF Corner Sofa W-98 D-43