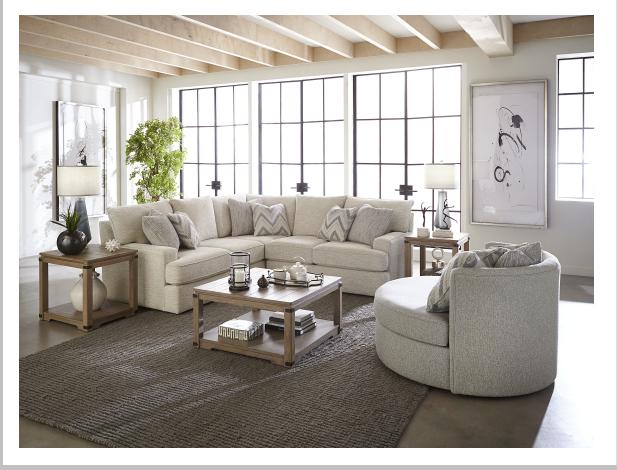

## ANDERSON 3300

Features your favorite sectional pieces, sofa, loveseat, chair & 1/2, and large ottoman.

The Alex swivel chair (2350) and Marin table set is featured in the above image.

3300: Available in fabric types: 1, 6, 11, 12, 14; Chair and Ottoman also type 22;

## AVAILABLE PIECES

3300-04 Chair & 1/2 W-46 D-43

3305 Sofa W-88 D-43

3306 Loveseat W-64 D-43

3300-10 Large Ottoman W-38 D-24

-22 Corner Wedge W-43 D-43

-05 RAF Chaise Lounge W-32 D-65

-06 LAF Chaise Lounge W-32 D-65