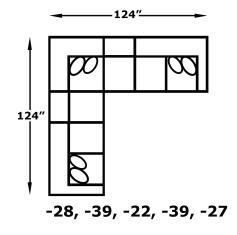

## AVAILABLE PIECES

3300-04 Chair & 1/2 W-46 D-43

3305 Sofa W-88 D-43

3306 Loveseat W-64 D-43

3300-10 Large Ottoman W-38 D-24

-22 Corner Wedge W-43 D-43

-05 RAF Chaise Lounge W-32 D-65

-06 LAF Chaise Lounge W-32 D-65

RAF Loveseat W-57 D-43

LAF Loveseat W-57 D-43

-39 Armless Chair W-25 D-43

-63 RAF Corner Sofa W-98 D-43

-64 LAF Corner Sofa W-98 D-43