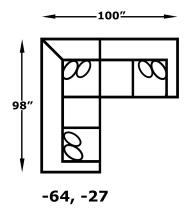

## AVAILABLE PIECES

3300-04 Chair & 1/2 W-46 D-43

3305 Sofa W-88 D-43

3306 Loveseat W-64 D-43

3300-10 Large Ottoman W-38 D-24

-22 Corner Wedge W-43 D-43

-05 RAF Chaise Lounge W-32 D-65

-06 LAF Chaise Lounge W-32 D-65

RAF Loveseat W-57 D-43

LAF Loveseat W-57 D-43

-39 Armless Chair W-25 D-43

-63 RAF Corner Sofa W-98 D-43

-64 LAF Corner Sofa W-98 D-43