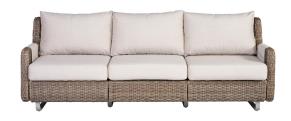

G6000-31 in Fabric 489-80

G6000-31 in Fabric 485-11

G6000-31 in Fabric 485-11

FLEXSTEEL®

© Flexsteel Industries, Inc. | Last Updated 03/07/2024

FEATURES

PRODUCT DIMENSIONS

OVERALL

## **NOTES**

Transitional design with soft curves

Three modular pieces attach together to make the sofa

Warm gray synthetic wicker is infused with UV inhibitors that prevent fading

Lightweight stainless steel frame is durable and weatherresistant against corrosion from moisture

Removable and reversible Sunbrella performance fabric cushions are water-repellant and pill-, stain- and faderesistant

Includes a matching fabric pouch on each arm for storing phones, sunglasses, books and more

Lightweight and easy to move while providing structural stability

The wicker is stain-resistant and easy to clean with mild soap and water

Simple assembly required