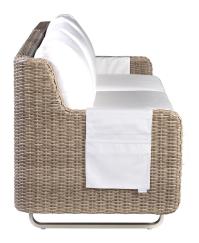

Removable and reversible Sunbrella performance fabric cushions are water-repellant and pill-, stain- and faderesistant

Includes a matching fabric pouch on each arm for storing phones, sunglasses, books and more