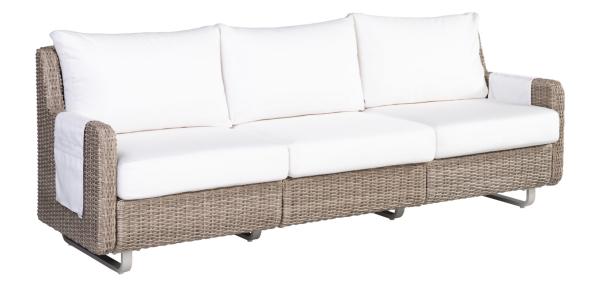

G6000-31 in Fabric 489-80

G6000-31 in Fabric 485-11

G6000-31 in Fabric 485-11

FLEXSTEEL®

© Flexsteel Industries, Inc. | Last Updated 03/07/2024

FEATURES

PRODUCT DIMENSIONS

OVERALL

## **NOTES**

Transitional design with soft curves

Three modular pieces attach together to make the sofa

Warm gray synthetic wicker is infused with UV inhibitors that prevent fading

Lightweight stainless steel frame is durable and weatherresistant against corrosion from moisture

Removable and reversible Sunbrella performance fabric cushions are water-repellant and pill-, stain- and faderesistant

Includes a matching fabric pouch on each arm for storing phones, sunglasses, books and more

Lightweight and easy to move while providing structural stability

The wicker is stain-resistant and easy to clean with mild soap and water

Simple assembly required