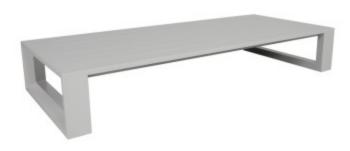

**CABANACOAST** 

Product No: 33032-GR Name: Belvedere 60" x 30" Coffee Table

Collection: Belvedere Material: Aluminum Weight: 62 lbs

Dimensions: 60"L x 30"W x 12"H

**Detail:** Inspired by the classic architecture of a raised structure offering a 'fine view' as it means in Italian, Belvedere is a collection of substantial nature. Accentuated by bold, chamfered edges and, Mica SOL Teak<sup>™</sup> armrests, the robust profile of the Belvedere collection brings an immediate presence to any outdoor space. Belvedere is crafted from cast aluminum, finished with Tiger-Drylac® Grey or Sherwin-Williams® Patina paint, and is offered in deep seating or sectional options. Group photo cushions shown in 15000-0003 Spotlight Ash and 18" x 18" pillows shown in 145339-0006 Gable Stone.