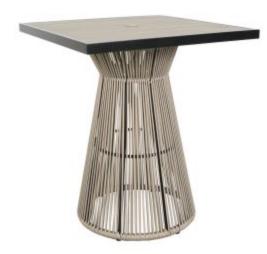

Product No: 8509-3621-WE

Name: Cove 36" Square Bar Table

Collection: Cove

Material: SOL Rope<sup>™</sup>

Weight: 57 lbs

Dimensions: 36"W x 36" x 41.5"H

**Detail:** The Cove table collection is modern and eye catching with a SOL Teak<sup>™</sup> top and a SOL Rope<sup>™</sup> base. The Cove table collection provides a variety of sizes and heights to allow customization of any space. Mix and match Natural or Weathered SOL Teak<sup>™</sup> top finishes with Taupe or Charcoal SOL Rope<sup>™</sup> bases. Picture shown in Weathered SOL Teak<sup>™</sup> top and Taupe SOL Rope<sup>™</sup> finish.