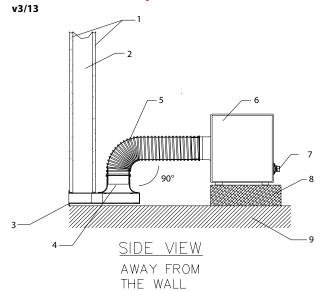

Construction

1: Dry Wall

Vertical Stud Adaptor

Flang Adaptor

Input Terminal

Pedestal

Fexible Tuned Port

FRONT\_VIEW LOOKING INTO THE WALL