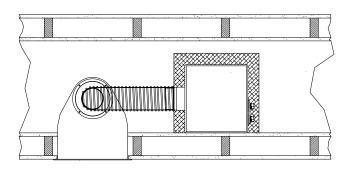

TOP VIEW LOOKING DOWN TO THE WALL

CEILING MOUNT CONSTRUCTION LOOKING DOWN FROM CEILING

In-ceiling Construction **Material Specs** 

1: Dry Wall

2: Rafter Stud

Trim Ring/Grille High Impact Polystyrene

High Impact Polystyrene Flang Adaptor

Composite Polyurethane/Vinyl Fexible Tuned Port -

Low Frequency Device — Medium Density Fiber

Input Terminal

Mounting Straps

535 Airpark Road, Napa, CA 94558 Ph: 707.265.6343 www.JamesLoudspeaker.com