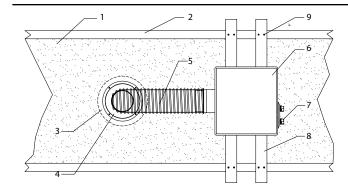

Construction

1: Dry Wall

Vertical Stud Adaptor

Flang Adaptor

Input Terminal

Pedestal

Fexible Tuned Port

FRONT\_VIEW LOOKING INTO THE WALL