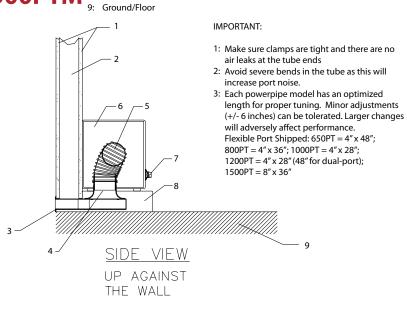

Construction

1: Dry Wall

Vertical Stud Adaptor

Flang Adaptor

Input Terminal

Pedestal

Fexible Tuned Port

FRONT\_VIEW LOOKING INTO THE WALL