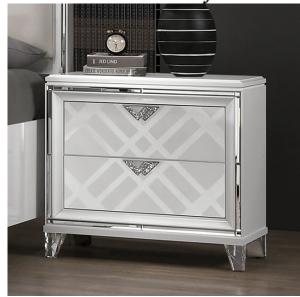

## **EMMELINE**

NIGHT STAND | FOA7147WH-N

## **DETAILS:**

The enticing combination of glamour and Art Deco has long been attempted, but rarely with such successful results as achieved with this night stand. It is a visual masterpiece, harkening to the days of Old Hollywood while establishing a rich, dynamic concept for the bedroom. The jewel-carved faux glass feet support the components with regal authority. Classic embossed patterns tie this night stand together in one magnificent and highly desirable theme.

Contemporary White

Solid Wood, Others Embossed Art Deco Pattern

Hidden Jewelry Drawers Acrylic legs

USB Charger behind Night Stand

PRINT CLOSE