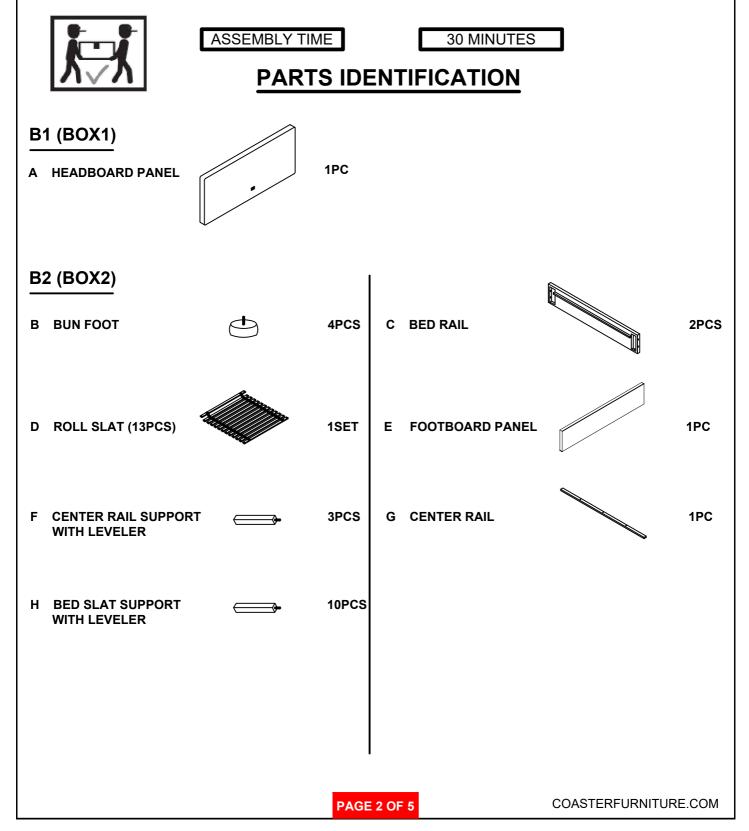

## HARDWARE IDENTIFICATION

### Z-B2(BOX2)-HARDWARE PACK IS LOCATED IN 316020KW(B2)

| 1 | LOCK WASHER<br>(Ø 5/16 "- RBW)            | $\bigcirc$                                   | 8PCS | 2 | FLAT WASHER<br>(Ø 5/16 "- RBW)          | 8PCS |
|---|-------------------------------------------|----------------------------------------------|------|---|-----------------------------------------|------|
| 3 | WRENCH (14mm - RBW)                       | ß                                            | 1PC  | 4 | THREADED BOLT<br>(Ø 5/16 "X 90mm - RBW) | 8PCS |
| 5 | LONG FLAT HEAD SCREW<br>(M4 x 30mm - RBW) | <b>,,,,,,,,,,,,,,</b> ,,,,,,,,,,,,,,,,,,,,,, | 9PCS | 6 | HEX NUT<br>(16mm x 13mm x 13 - RBW )    | 8PCS |
| 7 | SHORT FLAT HEAD SCRE<br>(M4 x 20mm - RBW) | N ( <del>1000000</del> -                     | 4PCS |   |                                         |      |
|   |                                           |                                              |      |   |                                         |      |