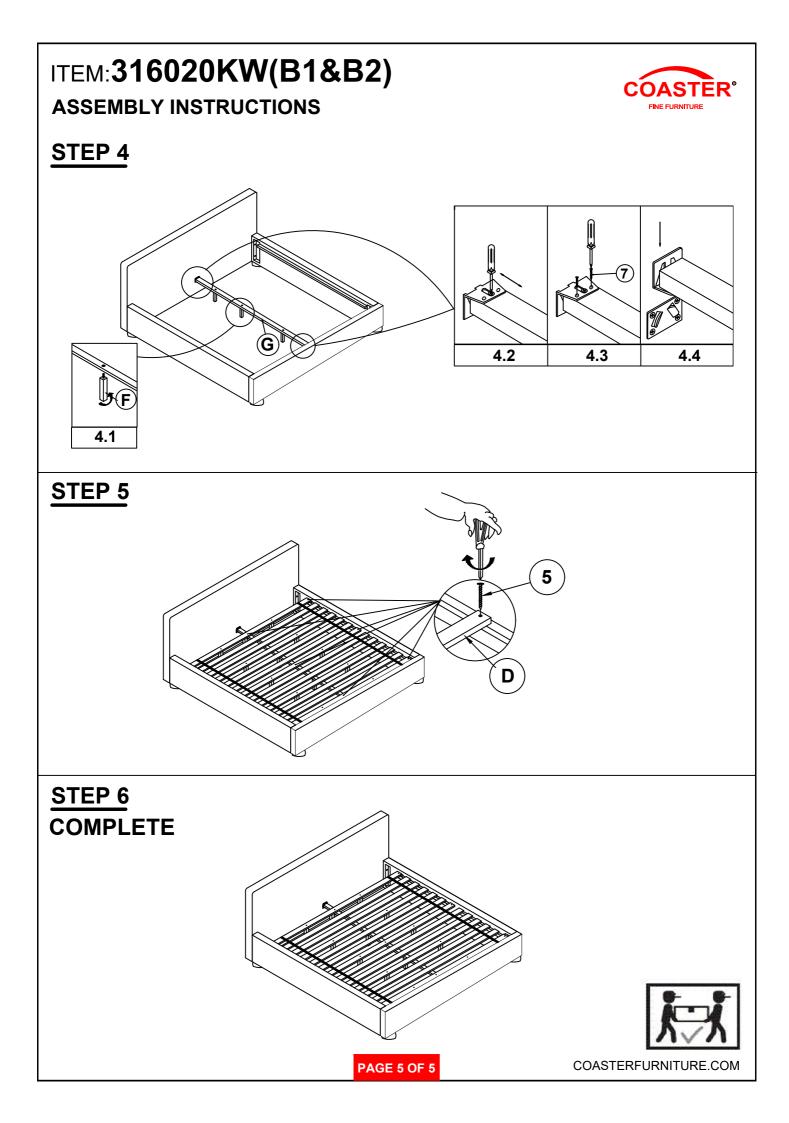

## ITEM:316020KW(B1&B2)

### **ASSEMBLY INSTRUCTIONS**

### **ASSEMBLY TIPS:**

- 1. Remove hardware from box and sort by size.
- 2. Please check to see that all hardware and parts are present prior to start of assembly.

3. Please follow attached instructions in the same sequence as numbered to assure fast & easy assembly.

#### WARNING!

1. Don't attempt to repair or modify parts that are broken or defective. Please contact the store immediately.

2. This product is for home use only and not intended for commercial establishments.