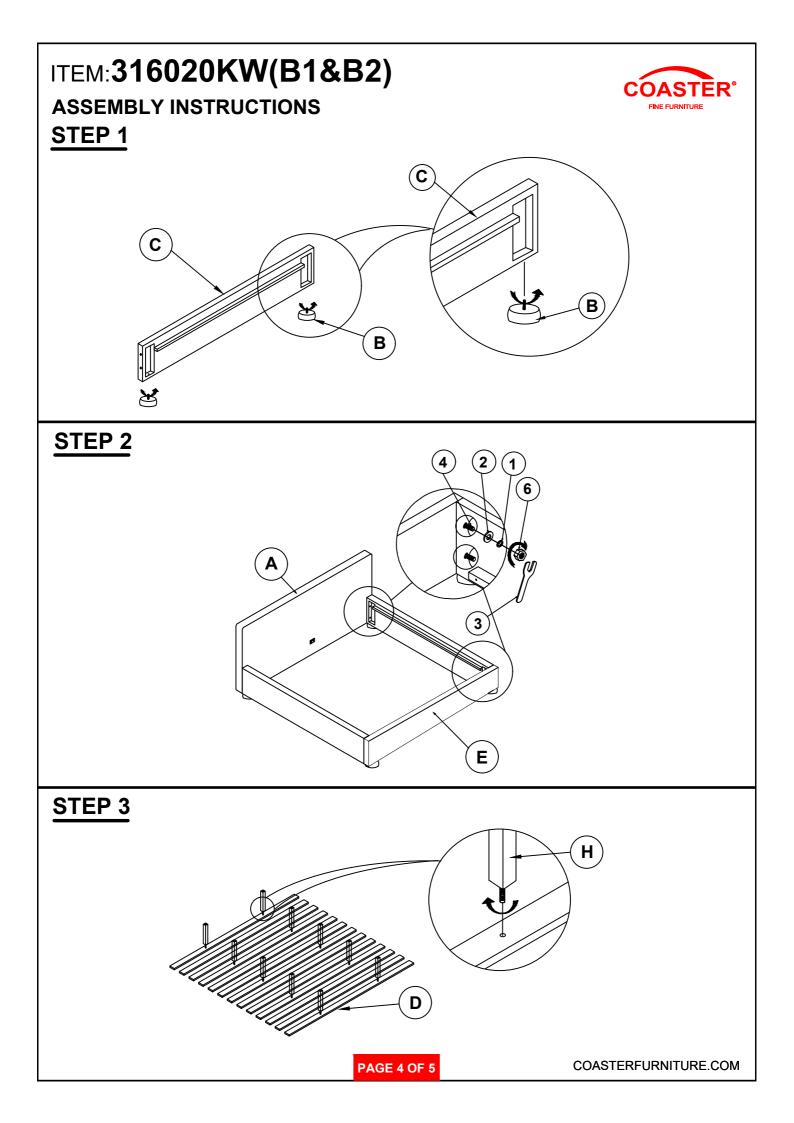

## ITEM:316020KW(B1&B2)

### **ASSEMBLY INSTRUCTIONS**

#### **ASSEMBLY TIPS:**

- 1. Remove hardware from box and sort by size.
- 2. Please check to see that all hardware and parts are present prior to start of assembly.

3. Please follow attached instructions in the same sequence as numbered to assure fast & easy assembly.

#### WARNING!

1. Don't attempt to repair or modify parts that are broken or defective. Please contact the store immediately.

2. This product is for home use only and not intended for commercial establishments.