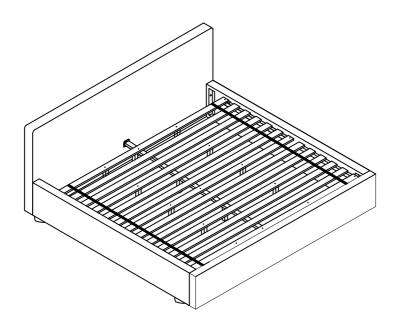

# 316020KW(B1&B2) California King Bed

REVISION 0 : 12/20/2021

PAGE 1 OF 5

COASTERFURNITURE.COM