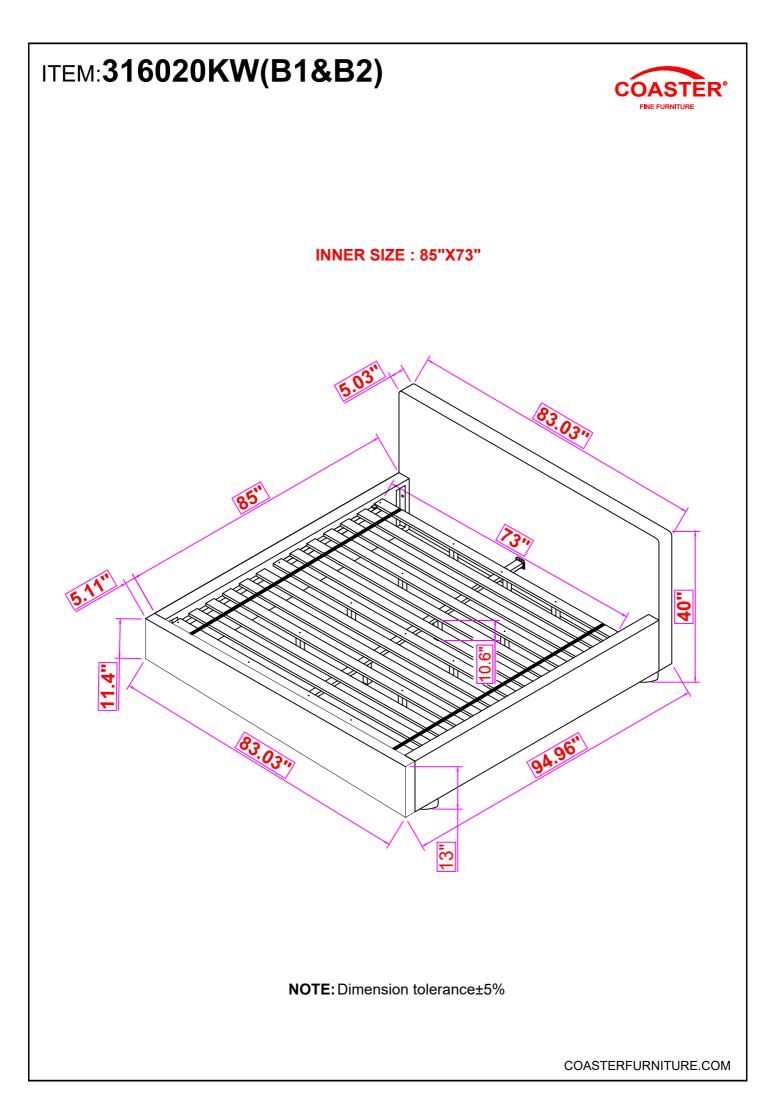

------------------------------------|------|
| 3 | WRENCH (14mm - RBW)                       | ß                                            | 1PC  | 4 | THREADED BOLT<br>(Ø 5/16 "X 90mm - RBW) | 8PCS |
| 5 | LONG FLAT HEAD SCREW<br>(M4 x 30mm - RBW) | <b>,,,,,,,,,,,,,,</b> ,,,,,,,,,,,,,,,,,,,,,, | 9PCS | 6 | HEX NUT<br>(16mm x 13mm x 13 - RBW )    | 8PCS |
| 7 | SHORT FLAT HEAD SCRE<br>(M4 x 20mm - RBW) | N ( <del>1000000</del> -                     | 4PCS |   |                                         |      |
|   |                                           |                                              |      |   |                                         |      |

NOTE:

Phillips hesd screw driver is required in the assemply process; however, manufacturer does not provide this item.