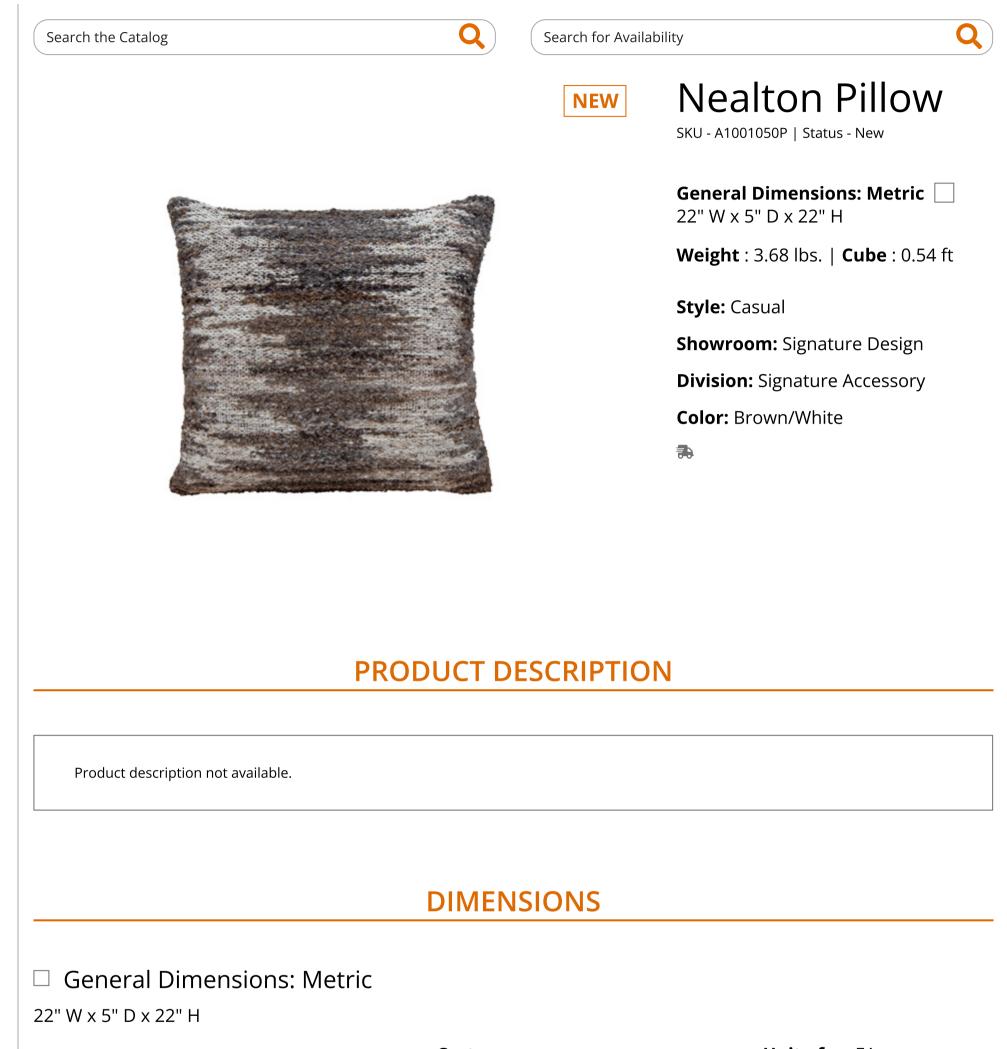

**SELECT ACCOUNT** 

| Inches  | : 22" W x 5" D x 22" H | Carton:             |                        | Unit of            | EA |
|---------|------------------------|---------------------|------------------------|--------------------|----|
| IIICHES | . 22 11 X 3 D X 22 F   | Inches              | : 23" W x 23" D x 2" H | Measure:           |    |
|         |                        | Express<br>Shipped: |                        | Qty Per<br>Carton: | 1  |
|         |                        | Inches              | : 23" W x 23" D x 2" H |                    |    |
|         |                        | Weight              | : 3.68 lbs.            |                    |    |
|         |                        | Cubes               | : 0.54 ft              |                    |    |
|         |                        | UPC                 | : 024052874877         |                    |    |
|         |                        |                     |                        |                    |    |