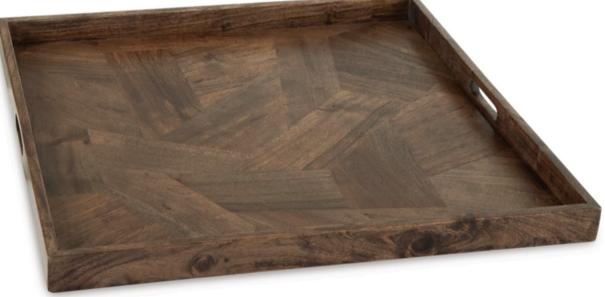

## **PRODUCT DESCRIPTION**

Serve up homey style with this tray. It's a chic catch-all spot for your living room essentials when staged on an ottoman. Or place the tray on a coffee table as a beautiful base for decorative accents. With a honey brown hue and geometric wood pattern, it's an inviting and functional addition to your decor.

- Made with solid wood, veneer and engineered wood
- Honey brown finish
- Due to the use of natural materials, some variations may occur