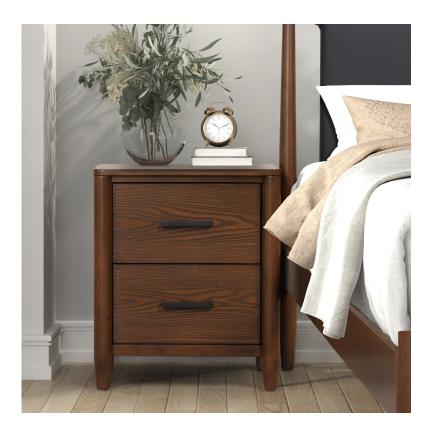

## IAN

Introducing the lan Bedroom Collection, featuring a King or Queen Bed and a matching Nightstand. With a sleek Mid-Century Modern design fused with contemporary and transitional elements, this set effortlessly complements any modern living space. Crafted with durability in mind, the bed and nightstand are constructed from Rubberwood solids and manufactured wood, finished with an eco-friendly oak embossed decorative laminate for long-lasting quality. The warm Cherry Brown finish adds an inviting ambiance while enhancing the natural wood grain. The bed's cozy padded headboard, upholstered in black PU, offers both style and comfort, perfect for lounging in bed. The nightstand boasts convenient storage with two roomy drawers, including a felt-lined top drawer to safeguard valuables. Engineered for smooth operation, the drawers feature French and English dovetail joinery, side-mounted, full-extension ball bearing glides, and UV finished sides for snag-free storage. Experience modern elegance and practicality with the lan Bedroom Collection.

- **Durable Construction:** Crafted of Rubberwood solids and manufactured wood with eco-friendly oak embossed decorative laminate for long-lasting quality.
- Warm Cherry Brown Finish: The multistep finishing process produces an inviting ambiance and enhances the wood grain.
- Cozy Padded Headboard: The headboard panel is upholstery in black PU that provided a striking contrast to the wood and a comfortable backrest for lounging in bed.
- No Need for Box Spring: Sturdy roll out slat kit and support legs provide the stable surface needed for your mattress.
- Convenient Storage: Two roomy drawers provide ample storage for bedside access. The top drawer is felt lined to protect delicates, jewelry and phones.
- Smooth Operation: Drawers are crafted with care using French and English dovetailed joinery, side-mounted, full-extension ball bearing glides and UV finished sides for snag free storage.
- Modern Style: Slim lines and tapered posts evoke a mid-century modern or casual contemporary vibe.

| SKU       | DESCRIPTION        | CUBES |
|-----------|--------------------|-------|
| B2423-040 | Nightstand- Cherry | 6.80  |