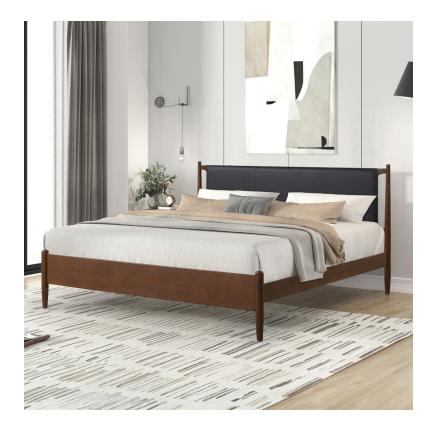

## IAN

Introducing the lan Bedroom Collection, featuring a King or Queen Bed and a matching Nightstand. With a sleek Mid-Century Modern design fused with contemporary and transitional elements, this set effortlessly complements any modern living space. Crafted with durability in mind, the bed and nightstand are constructed from Rubberwood solids and manufactured wood, finished with an eco-friendly oak embossed decorative laminate for long-lasting quality. The warm Cherry Brown finish adds an inviting ambiance while enhancing the natural wood grain. The bed's cozy padded headboard, upholstered in black PU, offers both style and comfort, perfect for lounging in bed. The nightstand boasts convenient storage with two roomy drawers, including a felt-lined top drawer to safeguard valuables. Engineered for smooth operation, the drawers feature French and English dovetail joinery, side-mounted, full-extension ball bearing glides, and UV finished sides for snag-free storage. Experience modern elegance and practicality with the lan Bedroom Collection.

- **Durable Construction:** Crafted of Rubberwood solids and manufactured wood with eco-friendly oak embossed decorative laminate for long-lasting quality.
- Warm Cherry Brown Finish: The multistep finishing process produces an inviting ambiance and enhances the wood grain.
- Cozy Padded Headboard: The headboard panel is upholstery in black PU that provided a striking contrast to the wood and a comfortable backrest for lounging in bed.
- No Need for Box Spring: Sturdy roll out slat kit and support legs provide the stable surface needed for your mattress.
- Convenient Storage: Two roomy drawers provide ample storage for bedside access. The top drawer is felt lined to protect delicates, jewelry and phones.
- Smooth Operation: Drawers are crafted with care using French and English dovetailed joinery, side-mounted, full-extension ball bearing glides and UV finished sides for snag free storage.
- Modern Style: Slim lines and tapered posts evoke a mid-century modern or casual contemporary vibe.

Country of Manufacture: Vietnam Collection Number: 00-2423

| SKU       | DESCRIPTION                 | CUBES |
|-----------|-----------------------------|-------|
| B2423-100 | King Platform Bed - Cherry  | 9.15  |
| B2423-300 | Queen Platform Bed - Cherry | 9.15  |