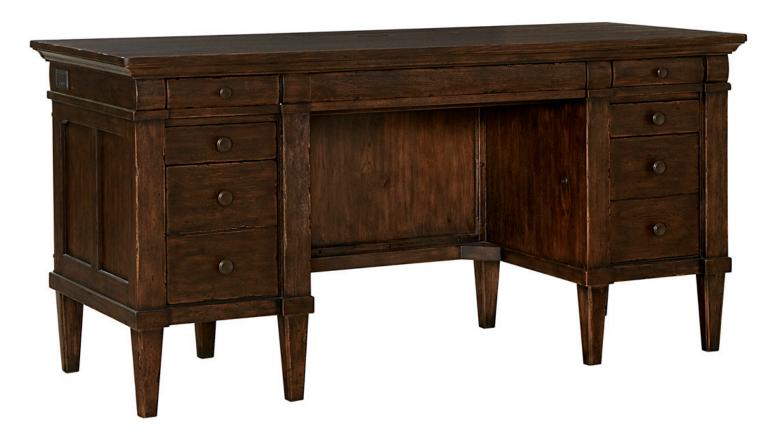

## **62" EXECUTIVE DESK**

Jackson Collection

1 of 2 05/30/2025 | aspenhome.net

<sup>\*\*</sup> For certain components, aspenhome uses certain construction materials when needed such as engineered wood to increase ease of use, safety, and value.

|           |                    |                | Product Dims (in) |    |    | Carton Dims (in) |    |    |       |     |  |
|-----------|--------------------|----------------|-------------------|----|----|------------------|----|----|-------|-----|--|
| Sku       | Desc               | Finish         | W                 | Н  | D  | W                | Н  | D  | Cubes | LBS |  |
| I3184-304 | 62" Executive Desk | Turkish Coffee | 62                | 31 | 28 | 65               | 28 | 31 | 32    | 272 |  |

## + FEATURES & BENEFITS

Built in A/C & USB Outlets: Conveniently placed outlets to keep your devices powered.

**Drop Front Keyboard Drawer**: Keep your desk workspace clean and organized with a convenient pullout keyboard drawer. You have the choice to use for a keyboard or storage.

Removable Dividers: Organize your items, any shape or size.

Hidden Storage: Store your valuables out of site within this hidden space.

Locking File Drawers : Keeping your important documents under lock and key!

Cord Management: Engineered to allow cords to pass through the furniture to an outlet.

Dovetail Joinery: A construction technique that will ensure long-lasting strength and durability.

Full Extension, Steel Ball Bearing Drawer Slides: Premium full extension, steel ball bearing drawer slides provide quiet, smooth and reliable drawer function. The low friction steel slides are designed to withstand daily use.