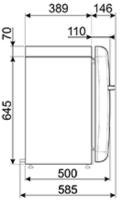

#### DIMENSIONS

Dimensions (HxWxD): 29 1/8" x 15 7/8" x 19 11/16"

Capacity: 1.34 cu. ft. Net Weight: 46 lbs.