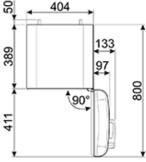

#### DIMENSIONS

Dimensions (HxWxD): 29 1/8" x 15 7/8" x 19 11/16"

Capacity: 1.34 cu. ft. Net Weight: 46 lbs.