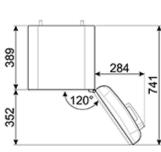

#### DIMENSIONS

Dimensions (HxWxD): 29 1/8" x 15 7/8" x 19 11/16"

Capacity: 1.34 cu. ft. Net Weight: 46 lbs.