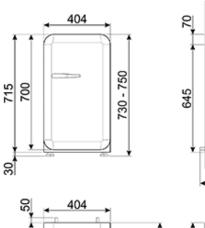

#### DIMENSIONS

Dimensions (HxWxD): 29 1/8" x 15 7/8" x 19 11/16"

Capacity: 1.34 cu. ft. Net Weight: 46 lbs.