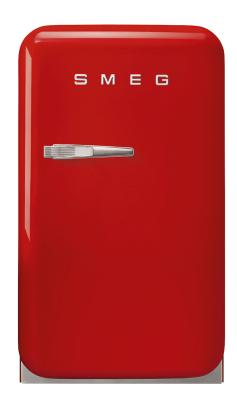

## 50's Retro style

Retro-Style Mini Refrigerator, Right-hand hinge, Red

EAN13: 8017709289812

**AESTHETIC** 

Retro-style mini refrigerator

Compact-size unit, SMEG FAB5 comes in a rich variety of colors

## FAB5URRD3

50's Retro style

fridge free standing 50's style red