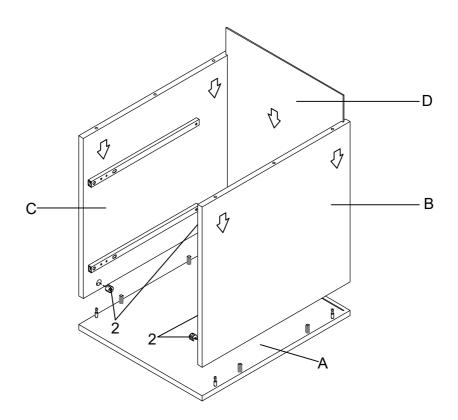

#### PARTS IDENTIFICATION

| A | TOP PANEL                | 1PC                  |
|---|--------------------------|----------------------|
| В | LEFT PANEL               | 1PC                  |
| С | RIGHT PANEL              | 1PC                  |
| D | BACK PANEL               | 1PC                  |
| E | BOTTOM PANEL             | 1PC                  |
| F | SMALL DRAWER FRONT PANEL | 1PC                  |
|   | PAGE 2 OF 12             | COASTERFURNITURE.COM |

## ITEM:881572 ASSEMBLY INSTRUCTIONS HARDWARE IDENTIFICATION

| 1 | CAM BOLT<br>(38mm)             |                                                                                                                                                                                                                                                                                                                                                                                                                                                                                                                                                                                                                                                                                                                                                                                                                                                                                                                                                                                                                                                                                                                                                                                                                                                                                                                                                                                                                                                                                                                                                                                                                                                                                                                                                                                                                                                                                                                                                                                                                                                                                                                                | 10PCS |
|---|--------------------------------|--------------------------------------------------------------------------------------------------------------------------------------------------------------------------------------------------------------------------------------------------------------------------------------------------------------------------------------------------------------------------------------------------------------------------------------------------------------------------------------------------------------------------------------------------------------------------------------------------------------------------------------------------------------------------------------------------------------------------------------------------------------------------------------------------------------------------------------------------------------------------------------------------------------------------------------------------------------------------------------------------------------------------------------------------------------------------------------------------------------------------------------------------------------------------------------------------------------------------------------------------------------------------------------------------------------------------------------------------------------------------------------------------------------------------------------------------------------------------------------------------------------------------------------------------------------------------------------------------------------------------------------------------------------------------------------------------------------------------------------------------------------------------------------------------------------------------------------------------------------------------------------------------------------------------------------------------------------------------------------------------------------------------------------------------------------------------------------------------------------------------------|-------|
| 2 | LARGE CAM-LOCK<br>(ø15mm)      |                                                                                                                                                                                                                                                                                                                                                                                                                                                                                                                                                                                                                                                                                                                                                                                                                                                                                                                                                                                                                                                                                                                                                                                                                                                                                                                                                                                                                                                                                                                                                                                                                                                                                                                                                                                                                                                                                                                                                                                                                                                                                                                                | 10PCS |
| 3 | LARGE WOOD DOWEL<br>(8 x 30mm) |                                                                                                                                                                                                                                                                                                                                                                                                                                                                                                                                                                                                                                                                                                                                                                                                                                                                                                                                                                                                                                                                                                                                                                                                                                                                                                                                                                                                                                                                                                                                                                                                                                                                                                                                                                                                                                                                                                                                                                                                                                                                                                                                | 10PCS |
| 4 | LONG SCREW<br>(Ø8 x 38mm)      | Day and the second seco | 14PCS |
| 5 | SLIDE RAIL SCREW               | <b>Examp</b>                                                                                                                                                                                                                                                                                                                                                                                                                                                                                                                                                                                                                                                                                                                                                                                                                                                                                                                                                                                                                                                                                                                                                                                                                                                                                                                                                                                                                                                                                                                                                                                                                                                                                                                                                                                                                                                                                                                                                                                                                                                                                                                   | 12PCS |
| 6 | SMALL BOLT<br>(5/32"x 12mm)    |                                                                                                                                                                                                                                                                                                                                                                                                                                                                                                                                                                                                                                                                                                                                                                                                                                                                                                                                                                                                                                                                                                                                                                                                                                                                                                                                                                                                                                                                                                                                                                                                                                                                                                                                                                                                                                                                                                                                                                                                                                                                                                                                | 4PCS  |
| 7 | SHORT SCREW<br>(4 x 12mm)      |                                                                                                                                                                                                                                                                                                                                                                                                                                                                                                                                                                                                                                                                                                                                                                                                                                                                                                                                                                                                                                                                                                                                                                                                                                                                                                                                                                                                                                                                                                                                                                                                                                                                                                                                                                                                                                                                                                                                                                                                                                                                                                                                | 18PCS |
| 8 | GLUE                           |                                                                                                                                                                                                                                                                                                                                                                                                                                                                                                                                                                                                                                                                                                                                                                                                                                                                                                                                                                                                                                                                                                                                                                                                                                                                                                                                                                                                                                                                                                                                                                                                                                                                                                                                                                                                                                                                                                                                                                                                                                                                                                                                | 1PC   |
| 9 | ALLEN WRENCH<br>(4mm)          |                                                                                                                                                                                                                                                                                                                                                                                                                                                                                                                                                                                                                                                                                                                                                                                                                                                                                                                                                                                                                                                                                                                                                                                                                                                                                                                                                                                                                                                                                                                                                                                                                                                                                                                                                                                                                                                                                                                                                                                                                                                                                                                                | 1PC   |

STEP 1

Do not tighten until each step is completed or instructed.

STEP 3