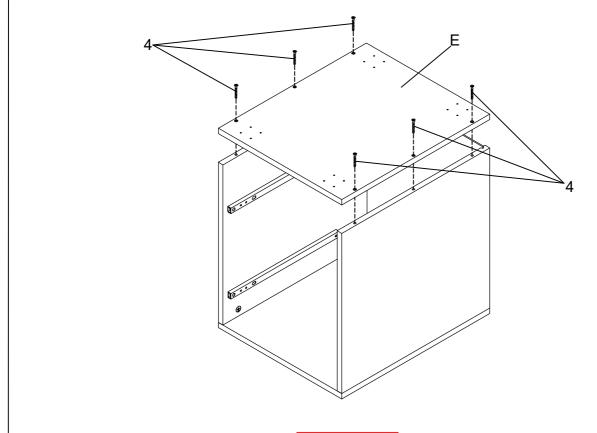

| 1PC   |



STEP 1

Do not tighten until each step is completed or instructed.







STEP 3



#### STEP 4



PAGE 7 OF 12

COASTERFURNITURE.COM



STEP 5







STEP 7







STEP 9







STEP 11



#### STEP 12 COMPLETE



COASTERFURNITURE.COM



Product Size: 400 X 476 X 530 H (MM)

Product Size: 15.75" X 18.75" X 20.75"



Note: Dimension tolerance ±5%