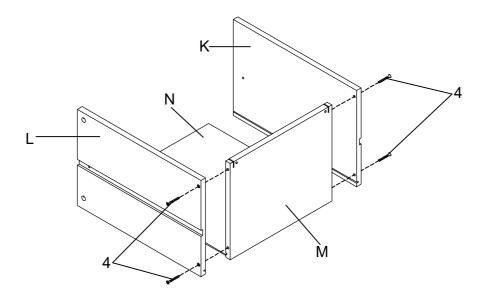

| 1PC   |



STEP 1

Do not tighten until each step is completed or instructed.







STEP 3



#### STEP 4



PAGE 7 OF 12

COASTERFURNITURE.COM



STEP 5







STEP 7







STEP 9







STEP 11



#### STEP 12 COMPLETE



COASTERFURNITURE.COM



Product Size: 400 X 476 X 530 H (MM)

Product Size: 15.75" X 18.75" X 20.75"



Note: Dimension tolerance ±5%