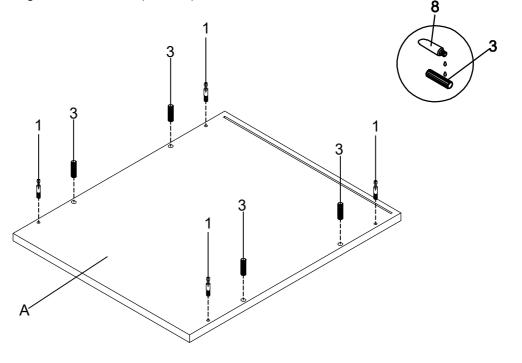

#### PARTS IDENTIFICATION

| A | TOP PANEL                | 1PC                  |
|---|--------------------------|----------------------|
| В | LEFT PANEL               | 1PC                  |
| С | RIGHT PANEL              | 1PC                  |
| D | BACK PANEL               | 1PC                  |
| E | BOTTOM PANEL             | 1PC                  |
| F | SMALL DRAWER FRONT PANEL | 1PC                  |
|   | PAGE 2 OF 12             | COASTERFURNITURE.COM |

## ITEM:881572 ASSEMBLY INSTRUCTIONS HARDWARE IDENTIFICATION

| 1 | CAM BOLT<br>(38mm)             |                                                                                                                                                                                                                                                                                                                                                                                                                                                                                                                                                                                                                                                                                                                                                                                                                                                                                                                                                                                                                                                                                                                                                                                                                                                                                                                                                                                                                                                                                                                                                                                                                                                                                                                                                                                                                                                                                                                                                                                                                                                                                                                                | 10PCS |
|---|--------------------------------|--------------------------------------------------------------------------------------------------------------------------------------------------------------------------------------------------------------------------------------------------------------------------------------------------------------------------------------------------------------------------------------------------------------------------------------------------------------------------------------------------------------------------------------------------------------------------------------------------------------------------------------------------------------------------------------------------------------------------------------------------------------------------------------------------------------------------------------------------------------------------------------------------------------------------------------------------------------------------------------------------------------------------------------------------------------------------------------------------------------------------------------------------------------------------------------------------------------------------------------------------------------------------------------------------------------------------------------------------------------------------------------------------------------------------------------------------------------------------------------------------------------------------------------------------------------------------------------------------------------------------------------------------------------------------------------------------------------------------------------------------------------------------------------------------------------------------------------------------------------------------------------------------------------------------------------------------------------------------------------------------------------------------------------------------------------------------------------------------------------------------------|-------|
| 2 | LARGE CAM-LOCK<br>(ø15mm)      |                                                                                                                                                                                                                                                                                                                                                                                                                                                                                                                                                                                                                                                                                                                                                                                                                                                                                                                                                                                                                                                                                                                                                                                                                                                                                                                                                                                                                                                                                                                                                                                                                                                                                                                                                                                                                                                                                                                                                                                                                                                                                                                                | 10PCS |
| 3 | LARGE WOOD DOWEL<br>(8 x 30mm) |                                                                                                                                                                                                                                                                                                                                                                                                                                                                                                                                                                                                                                                                                                                                                                                                                                                                                                                                                                                                                                                                                                                                                                                                                                                                                                                                                                                                                                                                                                                                                                                                                                                                                                                                                                                                                                                                                                                                                                                                                                                                                                                                | 10PCS |
| 4 | LONG SCREW<br>(Ø8 x 38mm)      | Day and the second seco | 14PCS |
| 5 | SLIDE RAIL SCREW               | <b>Examp</b>                                                                                                                                                                                                                                                                                                                                                                                                                                                                                                                                                                                                                                                                                                                                                                                                                                                                                                                                                                                                                                                                                                                                                                                                                                                                                                                                                                                                                                                                                                                                                                                                                                                                                                                                                                                                                                                                                                                                                                                                                                                                                                                   | 12PCS |
| 6 | SMALL BOLT<br>(5/32"x 12mm)    |                                                                                                                                                                                                                                                                                                                                                                                                                                                                                                                                                                                                                                                                                                                                                                                                                                                                                                                                                                                                                                                                                                                                                                                                                                                                                                                                                                                                                                                                                                                                                                                                                                                                                                                                                                                                                                                                                                                                                                                                                                                                                                                                | 4PCS  |
| 7 | SHORT SCREW<br>(4 x 12mm)      |                                                                                                                                                                                                                                                                                                                                                                                                                                                                                                                                                                                                                                                                                                                                                                                                                                                                                                                                                                                                                                                                                                                                                                                                                                                                                                                                                                                                                                                                                                                                                                                                                                                                                                                                                                                                                                                                                                                                                                                                                                                                                                                                | 18PCS |
| 8 | GLUE                           |                                                                                                                                                                                                                                                                                                                                                                                                                                                                                                                                                                                                                                                                                                                                                                                                                                                                                                                                                                                                                                                                                                                                                                                                                                                                                                                                                                                                                                                                                                                                                                                                                                                                                                                                                                                                                                                                                                                                                                                                                                                                                                                                | 1PC   |
| 9 | ALLEN WRENCH<br>(4mm)          |                                                                                                                                                                                                                                                                                                                                                                                                                                                                                                                                                                                                                                                                                                                                                                                                                                                                                                                                                                                                                                                                                                                                                                                                                                                                                                                                                                                                                                                                                                                                                                                                                                                                                                                                                                                                                                                                                                                                                                                                                                                                                                                                | 1PC   |

STEP 1

Do not tighten until each step is completed or instructed.

STEP 3