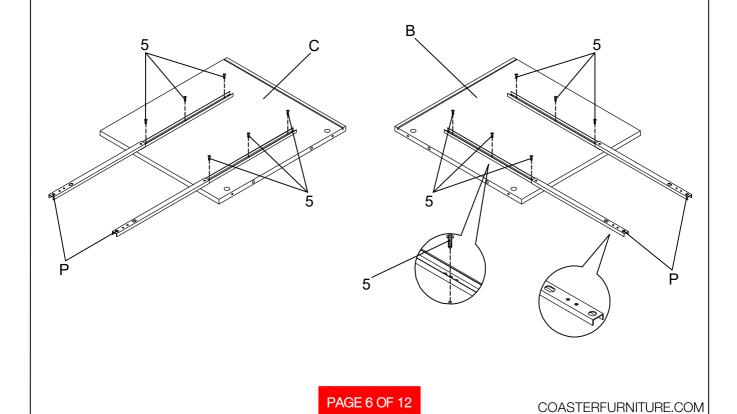

# ITEM:881572 ASSEMBLY INSTRUCTIONS PARTS IDENTIFICATION

| N | DRAWER BOTTOM PANEL | 2PCS |
|---|---------------------|------|
| 0 | FILE HANGER         | 2PCS |
| Р | SLIDE RAIL          | 4PCS |
| Q | CASTER              | 2PCS |
| R | CASTER-LOCK         | 2PCS |

## ITEM:881572 ASSEMBLY INSTRUCTIONS HARDWARE IDENTIFICATION

| 1 | CAM BOLT<br>(38mm)             |                                                                                                                                                                                                                                                                                                                                                                                                                                                                                                                                                                                                                                                                                                                                                                                                                                                                                                                                                                                                                                                                                                                                                                                                                                                                                                                                                                                                                                                                                                                                                                                                                                                                                                                                                                                                                                                                                                                                                                                                                                                                                                                                | 10PCS |
|---|--------------------------------|--------------------------------------------------------------------------------------------------------------------------------------------------------------------------------------------------------------------------------------------------------------------------------------------------------------------------------------------------------------------------------------------------------------------------------------------------------------------------------------------------------------------------------------------------------------------------------------------------------------------------------------------------------------------------------------------------------------------------------------------------------------------------------------------------------------------------------------------------------------------------------------------------------------------------------------------------------------------------------------------------------------------------------------------------------------------------------------------------------------------------------------------------------------------------------------------------------------------------------------------------------------------------------------------------------------------------------------------------------------------------------------------------------------------------------------------------------------------------------------------------------------------------------------------------------------------------------------------------------------------------------------------------------------------------------------------------------------------------------------------------------------------------------------------------------------------------------------------------------------------------------------------------------------------------------------------------------------------------------------------------------------------------------------------------------------------------------------------------------------------------------|-------|
| 2 | LARGE CAM-LOCK<br>(ø15mm)      |                                                                                                                                                                                                                                                                                                                                                                                                                                                                                                                                                                                                                                                                                                                                                                                                                                                                                                                                                                                                                                                                                                                                                                                                                                                                                                                                                                                                                                                                                                                                                                                                                                                                                                                                                                                                                                                                                                                                                                                                                                                                                                                                | 10PCS |
| 3 | LARGE WOOD DOWEL<br>(8 x 30mm) |                                                                                                                                                                                                                                                                                                                                                                                                                                                                                                                                                                                                                                                                                                                                                                                                                                                                                                                                                                                                                                                                                                                                                                                                                                                                                                                                                                                                                                                                                                                                                                                                                                                                                                                                                                                                                                                                                                                                                                                                                                                                                                                                | 10PCS |
| 4 | LONG SCREW<br>(Ø8 x 38mm)      | Day and the second seco | 14PCS |
| 5 | SLIDE RAIL SCREW               | <b>Examp</b>                                                                                                                                                                                                                                                                                                                                                                                                                                                                                                                                                                                                                                                                                                                                                                                                                                                                                                                                                                                                                                                                                                                                                                                                                                                                                                                                                                                                                                                                                                                                                                                                                                                                                                                                                                                                                                                                                                                                                                                                                                                                                                                   | 12PCS |
| 6 | SMALL BOLT<br>(5/32"x 12mm)    |                                                                                                                                                                                                                                                                                                                                                                                                                                                                                                                                                                                                                                                                                                                                                                                                                                                                                                                                                                                                                                                                                                                                                                                                                                                                                                                                                                                                                                                                                                                                                                                                                                                                                                                                                                                                                                                                                                                                                                                                                                                                                                                                | 4PCS  |
| 7 | SHORT SCREW<br>(4 x 12mm)      |                                                                                                                                                                                                                                                                                                                                                                                                                                                                                                                                                                                                                                                                                                                                                                                                                                                                                                                                                                                                                                                                                                                                                                                                                                                                                                                                                                                                                                                                                                                                                                                                                                                                                                                                                                                                                                                                                                                                                                                                                                                                                                                                | 18PCS |
| 8 | GLUE                           |                                                                                                                                                                                                                                                                                                                                                                                                                                                                                                                                                                                                                                                                                                                                                                                                                                                                                                                                                                                                                                                                                                                                                                                                                                                                                                                                                                                                                                                                                                                                                                                                                                                                                                                                                                                                                                                                                                                                                                                                                                                                                                                                | 1PC   |
| 9 | ALLEN WRENCH<br>(4mm)          |                                                                                                                                                                                                                                                                                                                                                                                                                                                                                                                                                                                                                                                                                                                                                                                                                                                                                                                                                                                                                                                                                                                                                                                                                                                                                                                                                                                                                                                                                                                                                                                                                                                                                                                                                                                                                                                                                                                                                                                                                                                                                                                                | 1PC   |

#### STEP 4

PAGE 7 OF 12

COASTERFURNITURE.COM

STEP 5

STEP 7

STEP 9

STEP 11