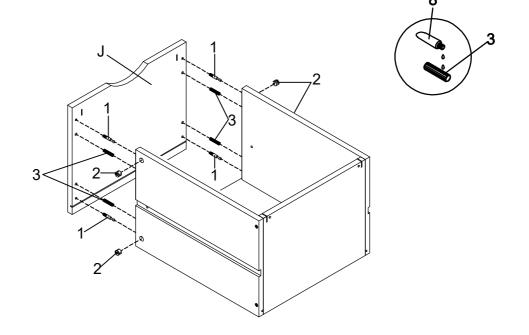

| 1PC   |



STEP 1

Do not tighten until each step is completed or instructed.







STEP 3



#### STEP 4



PAGE 7 OF 12

COASTERFURNITURE.COM



STEP 5







STEP 7







STEP 9







STEP 11



#### STEP 12 COMPLETE



COASTERFURNITURE.COM



Product Size: 400 X 476 X 530 H (MM)

Product Size: 15.75" X 18.75" X 20.75"



Note: Dimension tolerance ±5%