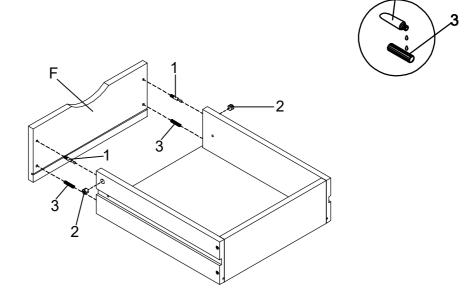

| 1PC   |



STEP 1

Do not tighten until each step is completed or instructed.







STEP 3



#### STEP 4



PAGE 7 OF 12

COASTERFURNITURE.COM



STEP 5







STEP 7







STEP 9







STEP 11



#### STEP 12 COMPLETE



COASTERFURNITURE.COM



Product Size: 400 X 476 X 530 H (MM)

Product Size: 15.75" X 18.75" X 20.75"



Note: Dimension tolerance ±5%