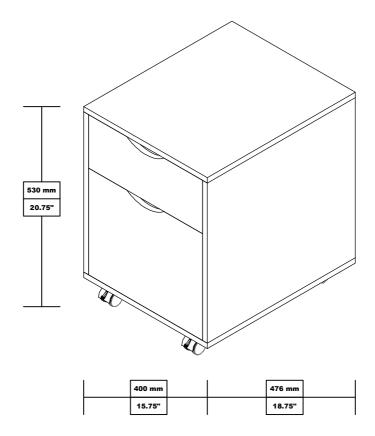

#### STEP 12 COMPLETE

COASTERFURNITURE.COM

Product Size: 400 X 476 X 530 H (MM)

Product Size: 15.75" X 18.75" X 20.75"

Note: Dimension tolerance ±5%