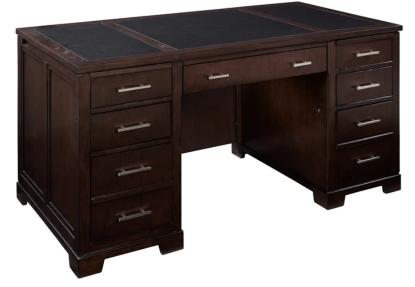

Top is of leather in three panels.

Balance of case is ash solids and ash veneers.

Four box drawers.

Two file drawers on metal slides.

Drop front center drawer for keyboard or laptop / tablet storage.

Secretarial pull-out work surface.

Pull-out writing surface over each pedestal.

Satin nickel finished hardware.

Wire management.

Mocha finish.

Ships in multiple cartons for easy home delivery.

Some assembly required.

Overall Width 60" (152 cm)

Overall Depth 30.75" (77 cm)

Overall Height 30.5" (78 cm)

Kneehole Width 20.75" (52 cm)

Kneehole Depth 27" (69 cm)

Kneehole Height 24" (60 cm)

| <b>Overall Width:</b> | 60 in    |
|-----------------------|----------|
| Overall Depth:        | 30.75 in |
| Overall Height:       | 30.5 in  |
| Weight:               | 340.0 lb |