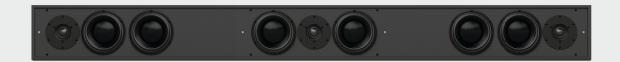

## Description

Leon's reference-grade soundbars capture the nuances of any performance, producing an unrivaled listening experience that will captivate the casual listener and indulge the discerning audiophile. Handcrafted using only the finest materials and components, our reference soundbars fill any room with transparent, brilliant sound from luxury living rooms to dedicated home theaters.

## **Key Features**

- Custom crafted to match the exact width of any display
- High-performance 5" woofers and world-class 28mm soft-dome tweeters provide brilliant, room-filling sound
- Easily mounts above or below any TV, or directly to the wall with Leon's exclusive brackets
- 3.75" depth complements any ultra-thin TV
- Available as Left/Center/Right, Left/Right or Center-only channels
- Solid MDF, handcrafted, detailed, and tested in the USA