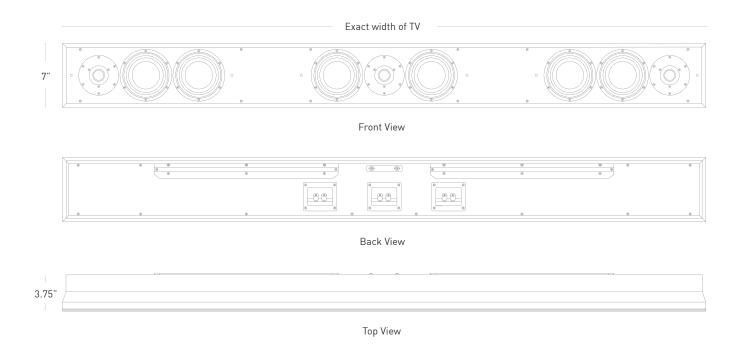

## **Key Features**

- Custom crafted to match the exact width of any display
- High-performance 5" woofers and world-class 28mm soft-dome tweeters provide brilliant, room-filling sound
- Easily mounts above or below any TV, or directly to the wall with Leon's exclusive brackets
- 3.75" depth complements any ultra-thin TV
- Available as Left/Center/Right, Left/Right or Center-only channels
- Solid MDF, handcrafted, detailed, and tested in the USA

## TECHNICAL SPECIFICATIONS

| Height      | 7"                                     | Components     | 5" reference woofers; 28mm reference tweeters |
|-------------|----------------------------------------|----------------|-----------------------------------------------|
| Width       | Exact width of TV                      | Impedance      | L/R: 6Ω; C: 8Ω                                |
| Depth       | 3.75" (4" with grill)                  | Rec. Power     | L/C/R: 75-250W                                |
| Weight      | 25-45 lbs.                             | Max. Output    | L/C/R: 105dB avg, 110dB peak                  |
| Material    | MDF enclosure                          | Coverage       | L/C/R: Hor: 110°, Vert: 140°                  |
| Finish      | Matte Black (or any custom finish)     | Freq. Resp.    | L/C/R: 70–20kHz                               |
| Grill       | Black Fabric (custom grills available) | Sensitivity    | L/C/R: 88dB @ 2.83V/1m                        |
| Connections | Gold-plated binding post               | Configurations | HZULTIMA, HZUTLIMA-LR, HZULTIMA-C             |
| Mounting    | HzUMB, HzMMB-UT, HzTTS                 |                |                                               |
|             |                                        |                |                                               |