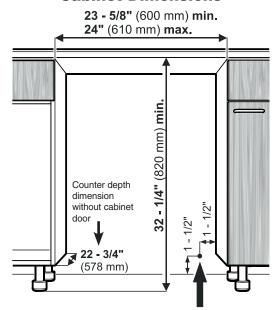

scopic wine shelves
- Activated charcoal filter
- LED-light

Wine Cabinet WS 17800



#### **WS 17800**

Energy Supply: 115V / 60Hz / 2A SN-ST

Climate Rating: Door hinges: right/reversible

Door: glass door with stainless

steel frame

- Touch electronic control system
- Telescopic wine shelvesActivated charcoal filter
- LED-light

#### Undercounter Wine Cabinet WU 3400 / WU 4500 / WUgb 3400

WU 3400



WU 4500



#### **R600a Refrigerant**



The refrigerant R600a contained within the appliances is environmentally friendly, but flammable. Leaking refrigerant can ignite.

To prevent possible ignition, designed ventilation is required.

These models can be assembled side by side using a SBS kit. Please see accessories section for kit number.

#### WUgb 3400



#### **Cabinet Dimensions**



The power cord extits the rear of the appliance at this location.

Free length of the power cord = 78 - 3/4 inch (2000 mm)

#### **IMPORTANT**

The electrical outlet must not be situated behind the appliance and must be easily accessible.

To adjust your wine unit to the counter, an adjustable toe kick is available. Height can be adjusted from 4 to 6  $\frac{1}{2}$ ", please see accessories section for the kit number. Also a trim kit to adjust above the wine unit is available, please see accessories section for the kit number.

#### **Appliance Dimensions**

WU 3400, WU 4500

Side view



Height when adjustable feet have been screwed in as far as they will go.

Delivery status = feet approx. 1/8" unscrewed.

**Maximum height adjustment = 2" (51 mm)** to allow for a 6" (153 mm) toe kick.