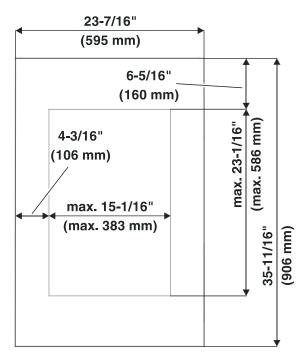

#### **IMPORTANT**

The electrical outlet must not be situated behind the appliance and must be easily accessible.

#### **Appliance Venting**



**IMPORTANT** 

The clear ventilation cross section must be at least 31 sq inches from the lower to the top opening.

#### Types of air outlet

- ① Directly above the appliance
- ② Above the top unit
- 3 From the front of the top unit with decor grille



#### **IMPORTANT**

When using decor grills, the sum of the individual openings must total a minimum of 31 square inches. A cut-out section of 31 square inches (200 cm²) for installing the ventilation grille is thus not sufficient.

#### **Built in Wine Cabinet HW 3000**





#### **Appliance Dimensions**

Top view



#### **Dimensions of Appliance Door**



#### **Custom Panel Dimension**



Maximum weight of the custom panel door is 44 lbs (20kg).

The door should be at least 5/8 in. (16 mm) thick to allow the connecting rails to be fastened to it. The maximum thickness of the door panel can be 3/4 in. (19mm).

#### **Cabinet Dimensions**



#### **IMPORTANT**

The electrical outlet must not be situated behind the appliance and must be easily accessible.

#### **Appliance Venting**



**IMPORTANT** 

The clear ventilation cross section must be at least 31 sq inches from the lower to the top opening.

#### Types of air outlet

- ① Directly above the appliance
- ② Above the top unit
- 3 From the front of the top unit with decor grille



**IMPORTANT** 

When using decor grills, the sum of the individual openings must total a minimum of 31 square inches. A cut-out section of 3