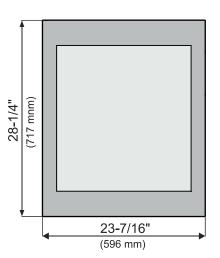

ligned horizontally and vertically.

#### **Ventilation requirements**

#### **IMPORTANT**

To ensure proper refrigeration performance of the appliance, the ventilation grille supplied must be installed.

The ventilation grille must be installed into the toe kick panel.



The foam block supplied must be installed in order to ensure the required air flow through the appliance base.

Failure to follow this instruction may result in poor refrigeration performance.





#### **IMPORTANT**

The cut-out section in the toe kick panel must be centered in relation to the appliance and in the uppermost part of the toe kick.

#### **Dimensions of Appliance Door**

WU 3400, WU 4500



An overlay kit is available to install custom panel door. Please see accessories section for kit number.

WUgb 3400



#### **Built in Wine Cabinet HWS 1800**



For installation in a 30" recess the Trim Kit is required.

See chapter "Accessories".

#### **Appliance Dimensions**



#### **Dimensions of Appliance Door**



#### Top view



#### **Cabinet Dimensions**



#### **IMPORTANT**

The electrical outlet must not be situated behind the appliance and must be easily accessible.

### Cabinet Dimensions - Flush Face Installation



Cabinet dimensions for installations into a cabinet wall. Front of appliance door is flush with the cabinet front surface. Front opening results in a 3/16" gap between appliance door and outer recess.

#### **IMPORTANT**

The appliance must be centered in the recess to avoid collision of the right door edge with the cabinet when the door is opened.

#### **Appliance Venting*