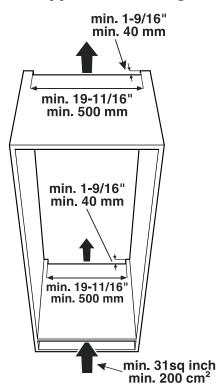

h decor grille



**IMPORTANT** 

When using decor grills, the sum of the individual openings must total a minimum of 31 square inches. A cut-out section of 31 square inches (200 cm²) for installing the ventilation grille is thus not sufficient.

#### **Built in Wine Cabinet HW 4800**





#### **Appliance Dimensions**



#### **Dimensions of Appliance Door**



#### **Custom Panel Dimension**



Maximum weight of the custom panel door is 44 lbs (20kg).

The door should be at least 5/8 in. (16 mm) thick to allow the connecting rails to be fastened to it. The maximum thickness of the door panel can be 3/4 in. (19mm).

#### **Cabinet Dimensions**



#### **IMPORTANT**

The electrical outlet must not be situated behind the appliance and must be easily accessible.

#### **Appliance Venting**



#### **IMPORTANT**

The clear ventilation cross section must be at least 31 sq inches from the lower to the top opening.

#### Types of air outlet

- ① Directly above the appliance
- ② Above the top unit
- 3 From the front of the top unit with decor grille



#### **IMPORTANT**

When using decor grills, the sum of the individual openings must total a minimum of 31 square inches.

A cut-out section of 31 square inches (200 cm<sup>2</sup>) for installing the ventilation grille is thus not sufficient.

#### **Built in Wine Cabinet HW 8000**



#### **Appliance Dimensions**





#### **Dimensions of Appliance Door**



#### **Custom Panel Dimension**



Maximum weight of the custom panel door is 44 lbs (20kg).

The door should be at least 5/8 in. (16 mm) thick to allow the connecting rails t