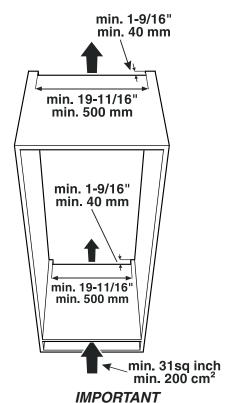

decor grille



#### **IMPORTANT**

When using decor grills, the sum of the individual openings must total a minimum of 31 square inches. A cut-out section of 31 square inches (200 cm²) for installing the ventilation grille is thus not sufficient.

#### **Appliance Venting**



#### **Important**

The area of ventilation above the unit should be at least 31 square inches (200 cm²).

The air supply passes below the appliance door.

#### **Cabinet Dimension - Accessory Drawer**



#### **Built in Wine Cabinet HWgb(w) 3300**



#### **Appliance Dimensions**

Top view



#### Side view



#### **Dimensions of Appliance Door**



#### **Cabinet Dimensions**



# IMPORTANT The electrical outlet must not be situated behind the appliance and must be easily accessible.

#### **Appliance Venting**



The clear ventilation cross section must be at least 31 sq inches from the lower to the top opening.

#### Types of air outlet

- ① Directly above the appliance
- ② Above the top unit
- 3 From the front of the top unit with decor grille



IMPORTANT
When using decor grills, the sum of the individual openings must total a minimum of 31 square inches.
A cut-out section of 31 square inches (200 cm²) for installing the ventilation grille is thus not sufficient.

#### **Built in Wine Cabinet HWgb(w) 5100**



#### **Appliance Dimensions**

# 21-15/16" (557 mm)





**Dimensions of Appliance Door** 



#### **Cabinet Dimensions**



#### **IMPORTANT**

The electrical outlet must not be situated behind the appliance and must be easily accessible.

#### **Appliance Venting**



**IMPORTANT** 

T