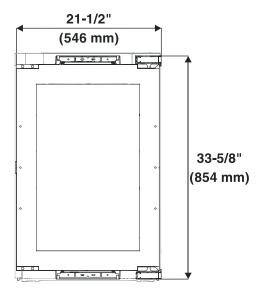

mm)



#### **Cabinet Dimensions**



#### **IMPORTANT**

The electrical outlet must not be situated behind the appliance and must be easily accessible.

#### **Appliance Venting**



**IMPORTANT** 

The clear ventilation cross section must be at least 31 sq inches from the lower to the top opening.

#### Types of air outlet

- ① Directly above the appliance
- ② Above the top unit
- 3 From the front of the top unit with decor grille



#### **IMPORTANT**

When using decor grills, the sum of the individual openings must total a minimum of 31 square inches. A cut-out section of 31 square inches (200 cm²) for installing the ventilation grille is thus not sufficient.

#### **Built in Wine Cabinet HW 3000**





#### **Appliance Dimensions**

Top view



#### **Dimensions of Appliance Door**



#### **Custom Panel Dimension**



Maximum weight of the custom panel door is 44 lbs (20kg).

The door should be at least 5/8 in. (16 mm) thick to allow the connecting rails to be fastened to it. The maximum thickness of the door panel can be 3/4 in. (19mm).

#### **Cabinet Dimensions**



#### **IMPORTANT**

The electrical outlet must not be situated behind the appliance and must be easily accessible.

#### **Appliance Venting**



**IMPORTANT** 

The clear ventilation cross section must be at least 31 sq inches from the lower to the top opening.

#### Types of air outlet

- ① Directly above the appliance
- ② Above the top unit
- 3 From the front of the top unit with decor grille



**IMPORTANT** 

When using decor grills, the sum of the individual openings must total a minimum of 31 sq