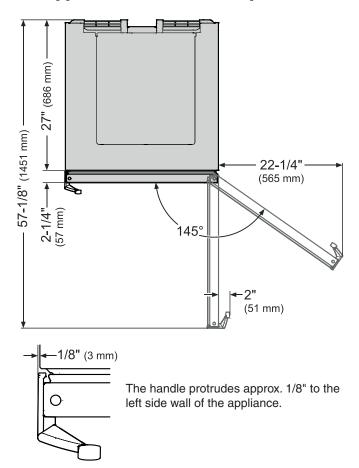

# LIEBHERR

**Design Guide**Wine

Release 07 2017

Liebherr's engineering excellence in Germany provides the largest selection of freezers, refrigerators and wine refrigerators worldwide.

Liebherr is one of the World's leading Manufacturers of Premium Refrigeration. For more than 60 years, Liebherr has specialized in developing and manufacturing first class refrigerators and freezers as well as wine cabinets. We focus on performance and efficiency as well as keeping food fresher longer. Produced in Austria and Germany, Liebherr has a full line of premium models tailored specifically for the North American marketplace to fit any design vision you have for your kitchen.