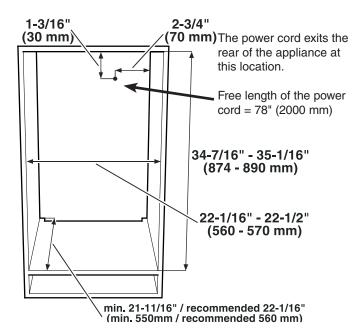

outer recess.

#### Types of air outlet

- ① Directly above the appliance
- ② Above the top unit
- 3 From the front of the top unit with decor grille



#### **IMPORTANT**

When using decor grills, the sum of the individual openings must total a minimum of 31 square inches. A cut-out section of 31 square inches (200 cm²) for installing the ventilation grille is thus not sufficient.

#### **Appliance Venting**



#### **Important**

The area of ventilation above the unit should be at least 31 square inches (200 cm²).

The air supply passes below the appliance door.

#### **Cabinet Dimension - Accessory Drawer**



#### **Built in Wine Cabinet HWgb(w) 3300**



#### **Appliance Dimensions**

Top view



#### Side view



#### **Dimensions of Appliance Door**



#### **Cabinet Dimensions**



# IMPORTANT The electrical outlet must not be situated behind the appliance and must be easily accessible.

#### **Appliance Venting**



The clear ventilation cross section must be at least 31 sq inches from the lower to the top opening.

#### Types of air outlet

- ① Directly above the appliance
- ② Above the top unit
- 3 From the front of the top unit with decor grille



IMPORTANT
When using decor grills, the sum of the individual openings must total a minimum of 31 square inches.
A cut-out section of 31 square inches (200 cm²) for installing the ventilation grille is thus not sufficient.

#### **Built in Wine Cabinet HWgb(w) 5100**



#### **Appliance Dimensions**

# 21-15/16" (557 mm)





**Dimensions of Appliance Door** 



#### **Cabinet Dimensions**



#### **IMPORTANT**

The e