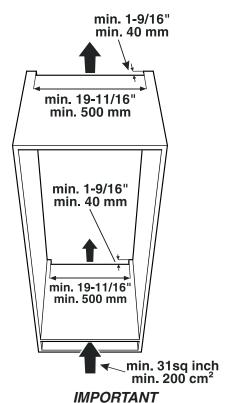

## **Appliance Dimensions**





#### **Dimensions of Appliance Door**



#### **Custom Panel Dimension**



Maximum weight of the custom panel door is 44 lbs (20kg).

The door should be at least 5/8 in. (16 mm) thick to allow the connecting rails to be fastened to it. The maximum thickness of the door panel can be 3/4 in. (19mm).

#### **Cabinet Dimensions**



#### **IMPORTANT**

The electrical outlet must not be situated behind the appliance and must be easily accessible.

#### Custom panel dimension for 84"



#### Installation at 84" height

This unit can be installed in a 84" niche installation, by raising the cabinet 10 inches above the toe kick, 5" below the unit and 5" on top as shown on cabinet dimensions below:

#### **Cabinet Dimensions for 84"**



#### **Appliance Venting**



The clear ventilation cross section must be at least 31 sq inches from the lower to the top opening.

#### Types of air outlet

- ① Directly above the appliance
- ② Above the top unit
- 3 From the front of the top unit with decor grille



#### **IMPORTANT**

When using decor grills, the sum of the individual openings must total a minimum of 31 square inches. A cut-out section of 31 square inches (200 cm²) for installing the ventilation grille is thus not sufficient.

#### **Freestanding Wine Cabinet WS 17800**

Wine cooler with three temperature zones.

Every temperature zone can be adjusted separately and independent from the other zones.



#### **Appliance Dimensions**



#### **Appliance Dimensions Top view**



#### **Cabinet Opening Dimensions**



The given cabinet opening height