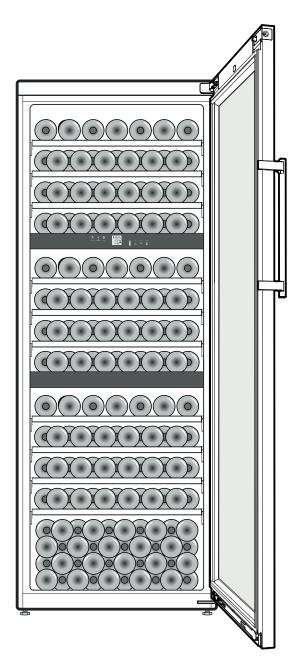

# LIEBHERR

**Design Guide**Wine

Release 07 2017

Liebherr's engineering excellence in Germany provides the largest selection of freezers, refrigerators and wine refrigerators worldwide.

Liebherr is one of the World's leading Manufacturers of Premium Refrigeration. For more than 60 years, Liebherr has specialized in developing and manufacturing first class refrigerators and freezers as well as wine cabinets. We focus on performance and efficiency as well as keeping food fresher longer. Produced in Austria and Germany, Liebherr has a full line of premium models tailored specifically for the North American marketplace to fit any design vision you have for your kitchen.