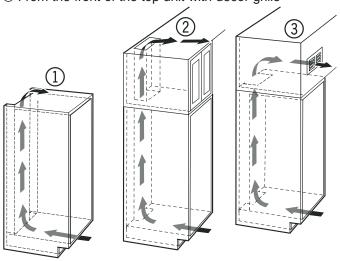

icient.

#### **Appliance Venting**



#### **Important**

The area of ventilation above the unit should be at least 31 square inches (200 cm²).

The air supply passes below the appliance door.

#### **Cabinet Dimension - Accessory Drawer**



#### **Built in Wine Cabinet HWgb(w) 3300**



#### **Appliance Dimensions**

Top view



#### Side view



#### **Dimensions of Appliance Door**



#### **Cabinet Dimensions**



# IMPORTANT The electrical outlet must not be situated behind the appliance and must be easily accessible.

#### **Appliance Venting**



The clear ventilation cross section must be at least 31 sq inches from the lower to the top opening.

#### Types of air outlet

- ① Directly above the appliance
- ② Above the top unit
- 3 From the front of the top unit with decor grille



IMPORTANT
When using decor grills, the sum of the individual openings must total a minimum of 31 square inches.
A cut-out section of 31 square inches (200 cm²) for installing the ventilation grille is thus not sufficient.

#### **Built in Wine Cabinet HWgb(w) 5100**



#### **Appliance Dimensions**

# 21-15/16" (557 mm)





**Dimensions of Appliance Door** 



#### **Cabinet Dimensions**



#### **IMPORTANT**

The electrical outlet must not be situated behind the appliance and must be easily accessible.

#### **Appliance Venting**



**IMPORTANT** 

The clear ventilation cross section must be at least 31 sq inches from the lower to the top opening.

#### Types of air outlet

- ① Directly above the appliance
- ② Above the top unit
- 3 From the front of the top unit with decor grille



#