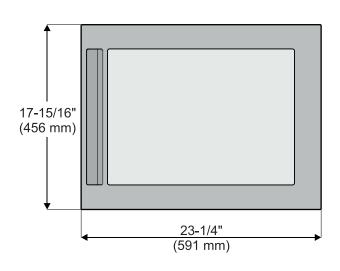

The ventilation grille must be installed into the toe kick panel.



The foam block supplied must be installed in order to ensure the required air flow through the appliance base.

Failure to follow this instruction may result in poor refrigeration performance.





#### **IMPORTANT**

The cut-out section in the toe kick panel must be centered in relation to the appliance and in the uppermost part of the toe kick.

#### **Dimensions of Appliance Door**

WU 3400, WU 4500



An overlay kit is available to install custom panel door. Please see accessories section for kit number.

WUgb 3400



#### **Built in Wine Cabinet HWS 1800**



For installation in a 30" recess the Trim Kit is required.

See chapter "Accessories".

#### **Appliance Dimensions**



#### **Dimensions of Appliance Door**



#### Top view



#### **Cabinet Dimensions**



#### **IMPORTANT**

The electrical outlet must not be situated behind the appliance and must be easily accessible.

### Cabinet Dimensions - Flush Face Installation



Cabinet dimensions for installations into a cabinet wall. Front of appliance door is flush with the cabinet front surface. Front opening results in a 3/16" gap between appliance door and outer recess.

#### **IMPORTANT**

The appliance must be centered in the recess to avoid collision of the right door edge with the cabinet when the door is opened.

#### **Appliance Venting**



#### **IMPORTANT**

The clear ventilation cross section must be at least 31 sq inches from the lower to the top opening.

#### **Cabinet Dimension - Accessory Drawer**



## Built in Wine Cabinet HWgb