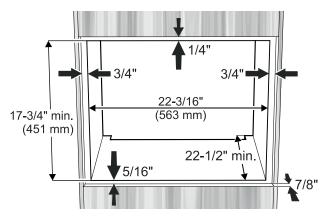

may result in poor refrigeration performance.





#### **IMPORTANT**

The cut-out section in the toe kick panel must be centered in relation to the appliance and in the uppermost part of the toe kick.

#### **Dimensions of Appliance Door**

WU 3400, WU 4500



An overlay kit is available to install custom panel door. Please see accessories section for kit number.

WUgb 3400



#### **Built in Wine Cabinet HWS 1800**



For installation in a 30" recess the Trim Kit is required.

See chapter "Accessories".

#### **Appliance Dimensions**



#### **Dimensions of Appliance Door**



#### Top view



#### **Cabinet Dimensions**



#### **IMPORTANT**

The electrical outlet must not be situated behind the appliance and must be easily accessible.

### Cabinet Dimensions - Flush Face Installation



Cabinet dimensions for installations into a cabinet wall. Front of appliance door is flush with the cabinet front surface. Front opening results in a 3/16" gap between appliance door and outer recess.

#### **IMPORTANT**

The appliance must be centered in the recess to avoid collision of the right door edge with the cabinet when the door is opened.

#### **Appliance Venting**



#### **IMPORTANT**

The clear ventilation cross section must be at least 31 sq inches from the lower to the top opening.

#### **Cabinet Dimension - Accessory Drawer**



## Built in Wine Cabinet HWgb 1803, HWgw 1803



#### **R600a Refrigerant**



The refrigerant R600a contained within the appliance is environmentally friendly, but flammable. Leaking refrigerant can ignite.

To prevent possible ignition, design