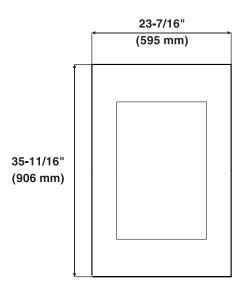

gap between appliance door and outer recess.

#### Types of air outlet

- ① Directly above the appliance
- ② Above the top unit
- 3 From the front of the top unit with decor grille



#### **IMPORTANT**

When using decor grills, the sum of the individual openings must total a minimum of 31 square inches. A cut-out section of 31 square inches (200 cm²) for installing the ventilation grille is thus not sufficient.

#### **Appliance Venting**



#### **Important**

The area of ventilation above the unit should be at least 31 square inches (200 cm²).

The air supply passes below the appliance door.

#### **Cabinet Dimension - Accessory Drawer**



#### **Built in Wine Cabinet HWgb(w) 3300**



#### **Appliance Dimensions**

Top view



#### Side view



#### **Dimensions of Appliance Door**



#### **Cabinet Dimensions**



# IMPORTANT The electrical outlet must not be situated behind the appliance and must be easily accessible.

#### **Appliance Venting**



The clear ventilation cross section must be at least 31 sq inches from the lower to the top opening.

#### Types of air outlet

- ① Directly above the appliance
- ② Above the top unit
- 3 From the front of the top unit with decor grille



IMPORTANT
When using decor grills, the sum of the individual openings must total a minimum of 31 square inches.
A cut-out section of 31 square inches (200 cm²) for installing the ventilation grille is thus not sufficient.

#### **Built in Wine Cabinet HWgb(w) 5100**



#### **Appliance Dimensions**

# 21-15/16" (557 mm)





**Dimensions of Appliance Door** 



#### **Cabinet Dimensions