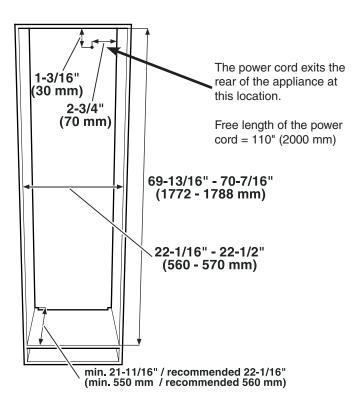

situated behind the appliance and must be easily accessible.

#### **Appliance Venting**



**IMPORTANT** 

The clear ventilation cross section must be at least 31 sq inches from the lower to the top opening.

#### Types of air outlet

- ① Directly above the appliance
- ② Above the top unit
- 3 From the front of the top unit with decor grille



#### **IMPORTANT**

When using decor grills, the sum of the individual openings must total a minimum of 31 square inches. A cut-out section of 31 square inches (200 cm²) for installing the ventilation grille is thus not sufficient.

#### **Built in Wine Cabinet HWgb(w) 8300**



# **Appliance Dimensions**Top view



# Side view 1-1/16" (27 mm) 69-11/16" (1770 mm)

#### **Dimensions of Appliance Door**

3/4" (19 mm)



#### **Cabinet Dimensions**



#### **IMPORTANT**

The electrical outlet must not be situated behind the appliance and must be easily accessible.

#### **Appliance Venting**



**IMPORTANT** 

The clear ventilation cross section must be at least 31 sq inches from the lower to the top opening.

#### Types of air outlet

- ① Directly above the appliance
- ② Above the top unit
- 3 From the front of the top unit with decor grille



#### **IMPORTANT**

When using decor grills, the sum of the individual openings must total a minimum of 31 square inches. A cut-out section of 31 square inches (200 cm²) for installing the ventilation grille is thus not sufficient.

#### **Built in Wine Cabinet HW 3000**





#### **Appliance Dimensions**

Top view



#### **Dimensions of Appliance Door**



#### **Custom Panel Dimension**