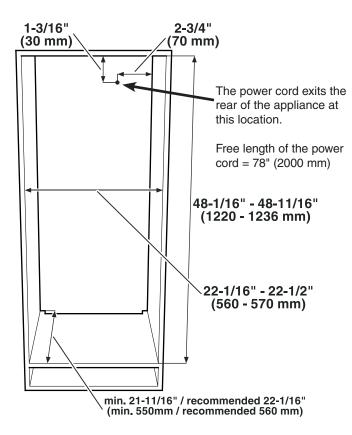

## **Cabinet Dimensions**



# IMPORTANT The electrical outlet must not be situated behind the appliance and must be easily accessible.

#### **Appliance Venting**



The clear ventilation cross section must be at least 31 sq inches from the lower to the top opening.

#### Types of air outlet

- ① Directly above the appliance
- ② Above the top unit
- 3 From the front of the top unit with decor grille



IMPORTANT
When using decor grills, the sum of the individual openings must total a minimum of 31 square inches.
A cut-out section of 31 square inches (200 cm²) for installing the ventilation grille is thus not sufficient.

#### **Built in Wine Cabinet HWgb(w) 5100**



#### **Appliance Dimensions**

# 21-15/16" (557 mm)





**Dimensions of Appliance Door** 



#### **Cabinet Dimensions**



#### **IMPORTANT**

The electrical outlet must not be situated behind the appliance and must be easily accessible.

#### **Appliance Venting**



**IMPORTANT** 

The clear ventilation cross section must be at least 31 sq inches from the lower to the top opening.

#### Types of air outlet

- ① Directly above the appliance
- ② Above the top unit
- 3 From the front of the top unit with decor grille



#### **IMPORTANT**

When using decor grills, the sum of the individual openings must total a minimum of 31 square inches. A cut-out section of 31 square inches (200 cm²) for installing the ventilation grille is thus not sufficient.

#### **Built in Wine Cabinet HWgb(w) 8300**



# **Appliance Dimensions**Top view



# Side view 1-1/16" (27 mm) 69-11/16" (1770 mm)

#### **Dimensions of Applianc