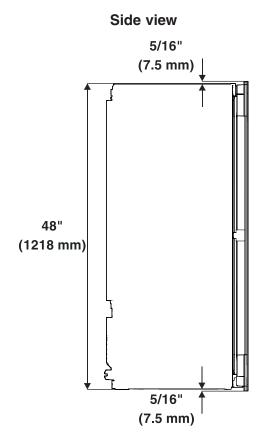

iew



#### Side view



#### **Dimensions of Appliance Door**



#### **Cabinet Dimensions**



# IMPORTANT The electrical outlet must not be situated behind the appliance and must be easily accessible.

#### **Appliance Venting**



The clear ventilation cross section must be at least 31 sq inches from the lower to the top opening.

#### Types of air outlet

- ① Directly above the appliance
- ② Above the top unit
- 3 From the front of the top unit with decor grille



IMPORTANT
When using decor grills, the sum of the individual openings must total a minimum of 31 square inches.
A cut-out section of 31 square inches (200 cm²) for installing the ventilation grille is thus not sufficient.

#### **Built in Wine Cabinet HWgb(w) 5100**



#### **Appliance Dimensions**

# 21-15/16" (557 mm)





**Dimensions of Appliance Door** 



#### **Cabinet Dimensions**



#### **IMPORTANT**

The electrical outlet must not be situated behind the appliance and must be easily accessible.

#### **Appliance Venting**



**IMPORTANT** 

The clear ventilation cross section must be at least 31 sq inches from the lower to the top opening.

#### Types of air outlet

- ① Directly above the appliance
- ② Above the top unit
- 3 From the front of the top unit with decor grille



#### **IMPORTANT**

When using decor grills, the sum of the individual openings must total a minimum of 31 square inches. A cut-out section of 31 square inches (200 cm²) for installing the ventilation grille is thus not sufficient.

#### **Built in Wine Cabinet HWgb(w) 8300**



# **Appliance Dimensions**Top view



# Side vie