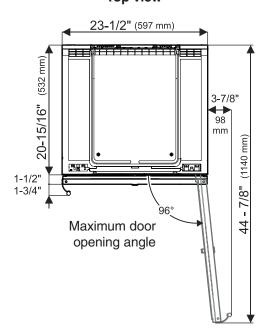

extits the rear of the appliance at this location.

Free length of the power cord = 78 - 3/4 inch (2000 mm)

#### **IMPORTANT**

The electrical outlet must not be situated behind the appliance and must be easily accessible.

To adjust your wine unit to the counter, an adjustable toe kick is available. Height can be adjusted from 4 to 6  $\frac{1}{2}$ ", please see accessories section for the kit number. Also a trim kit to adjust above the wine unit is available, please see accessories section for the kit number.

#### **Appliance Dimensions**

WU 3400, WU 4500

Side view



Height when adjustable feet have been screwed in as far as they will go.

Delivery status = feet approx. 1/8" unscrewed.

**Maximum height adjustment = 2" (51 mm)** to allow for a 6" (153 mm) toe kick.

**Top view** 



#### **IMPORTANT**

The floor on which the appliance stands must be horizontal and level. The kitchen units must be aligned horizontally and vertically.

WUgb 3400



Height when adjustable feet have been screwed in as far as they will go.

Delivery status = feet approx. 1/8" unscrewed.

**Maximum height adjustment = 2" (51 mm)** to allow for a 6" (153 mm) toe kick.

Top view



#### **IMPORTANT**

The floor on which the appliance stands must be horizontal and level. The kitchen units must be aligned horizontally and vertically.

#### **Ventilation requirements**

#### **IMPORTANT**

To ensure proper refrigeration performance of the appliance, the ventilation grille supplied must be installed.

The ventilation grille must be installed into the toe kick panel.



The foam block supplied m