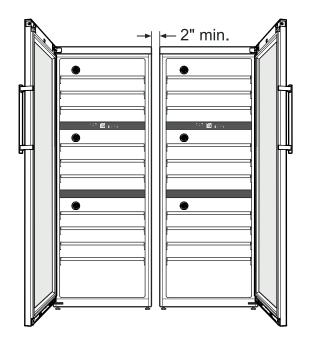

Wine cooler with three temperature zones.

Every temperature zone can be adjusted separately and independent from the other zones.



#### **Appliance Dimensions**



#### **Appliance Dimensions Top view**



#### **Cabinet Opening Dimensions**



The given cabinet opening height dimension includes 2" for ventilation.

If the appliance will be vetilated above the cabinet or in a soffit, the height dimension can be adjusted accordingly.

# IMPORTANT Minimum ventilation opening is 46 sq in !

With a cabinet depth of 27", the front of the appliance housing is flush with the cabinet frame. (see chapter "Appliance Dimensions Top View")

#### Side by Side WS 17800

To avoid condensation on the side walls at side by side applications a minimum distance of 2" between the appliances is required.



#### **Door Swing Clearance WS 17800**





#### **Accessories**

| Image | Article number | Name of the item                                                                 | For use with model                                                                                                                         |
|-------|----------------|----------------------------------------------------------------------------------|--------------------------------------------------------------------------------------------------------------------------------------------|
|       | 7434 557-00    | Charcoal Filter                                                                  | WU 3400<br>WUgb 3400<br>WU 4500<br>HWgb 1803<br>HWgw 1803<br>HWgb(w) 3300<br>HWgb(w) 5100<br>HWgb(w) 8300<br>HW 3000<br>