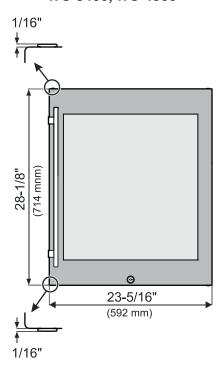

#### **IMPORTANT**

The floor on which the appliance stands must be horizontal and level. The kitchen units must be aligned horizontally and vertically.

#### **Ventilation requirements**

#### **IMPORTANT**

To ensure proper refrigeration performance of the appliance, the ventilation grille supplied must be installed.

The ventilation grille must be installed into the toe kick panel.



The foam block supplied must be installed in order to ensure the required air flow through the appliance base.

Failure to follow this instruction may result in poor refrigeration performance.





#### **IMPORTANT**

The cut-out section in the toe kick panel must be centered in relation to the appliance and in the uppermost part of the toe kick.

#### **Dimensions of Appliance Door**

WU 3400, WU 4500



An overlay kit is available to install custom panel door. Please see accessories section for kit number.

WUgb 3400



#### **Built in Wine Cabinet HWS 1800**



For installation in a 30" recess the Trim Kit is required.

See chapter "Accessories".

#### **Appliance Dimensions**



#### **Dimensions of Appliance Door**



#### Top view



#### **Cabinet Dimensions**



#### **IMPORTANT**

The electrical outlet must not be situated behind the appliance and must be easily accessible.

### Cabinet Dimensions - Flush Face Installation



Cabinet dimensions for installations into a cabinet wall. Front of appliance door is flush with the cabinet front surface. Front opening results in a 3/16" gap between appliance door and outer recess.

#### **IMPORTANT**

The appliance must be centered in th