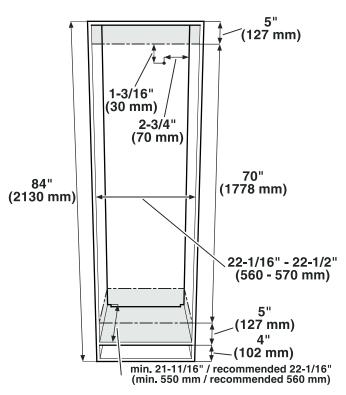

n Wine Cabinet HW 8000**



#### **Appliance Dimensions**





#### **Dimensions of Appliance Door**



#### **Custom Panel Dimension**



Maximum weight of the custom panel door is 44 lbs (20kg).

The door should be at least 5/8 in. (16 mm) thick to allow the connecting rails to be fastened to it. The maximum thickness of the door panel can be 3/4 in. (19mm).

#### **Cabinet Dimensions**



#### **IMPORTANT**

The electrical outlet must not be situated behind the appliance and must be easily accessible.

#### Custom panel dimension for 84"



#### Installation at 84" height

This unit can be installed in a 84" niche installation, by raising the cabinet 10 inches above the toe kick, 5" below the unit and 5" on top as shown on cabinet dimensions below:

#### **Cabinet Dimensions for 84"**



#### **Appliance Venting**



The clear ventilation cross section must be at least 31 sq inches from the lower to the top opening.

#### Types of air outlet

- ① Directly above the appliance
- ② Above the top unit
- 3 From the front of the top unit with decor grille



#### **IMPORTANT**

When using decor grills, the sum of the individual openings must total a minimum of 31 square inches. A cut-out section of 31 square inches (200 cm²) for installing the ventilation grille is thus not sufficient.

#### **Freestanding Wine Cabinet WS 17800**

Wine cooler with three temperature zones.

Every temperature zone can be adjusted separately and independent from the other zones.



#### **Appliance Dimensions**



#### **Appliance Dimensions Top view**



#### **Cabinet Opening Dimensions**



Th