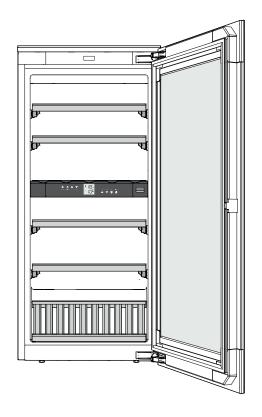

et HWgb(w) 3300**



#### **Appliance Dimensions**

Top view



#### Side view



#### **Dimensions of Appliance Door**



#### **Cabinet Dimensions**



# IMPORTANT The electrical outlet must not be situated behind the appliance and must be easily accessible.

#### **Appliance Venting**



The clear ventilation cross section must be at least 31 sq inches from the lower to the top opening.

#### Types of air outlet

- ① Directly above the appliance
- ② Above the top unit
- 3 From the front of the top unit with decor grille



IMPORTANT
When using decor grills, the sum of the individual openings must total a minimum of 31 square inches.
A cut-out section of 31 square inches (200 cm²) for installing the ventilation grille is thus not sufficient.

#### **Built in Wine Cabinet HWgb(w) 5100**



#### **Appliance Dimensions**

# 21-15/16" (557 mm)





**Dimensions of Appliance Door** 



#### **Cabinet Dimensions**



#### **IMPORTANT**

The electrical outlet must not be situated behind the appliance and must be easily accessible.

#### **Appliance Venting**



**IMPORTANT** 

The clear ventilation cross section must be at least 31 sq inches from the lower to the top opening.

#### Types of air outlet

- ① Directly above the appliance
- ② Above the top unit
- 3 From the front of the top unit with decor grille



#### **IMPORTANT**

When using decor grills, the sum of the individual openings must total a minimum of 31 square inches. A cut-out section of 31 square inches (200 cm²) for installing the ventilation grille is thus not sufficient.

#### **Built in Wine Cabinet HWgb(w) 8