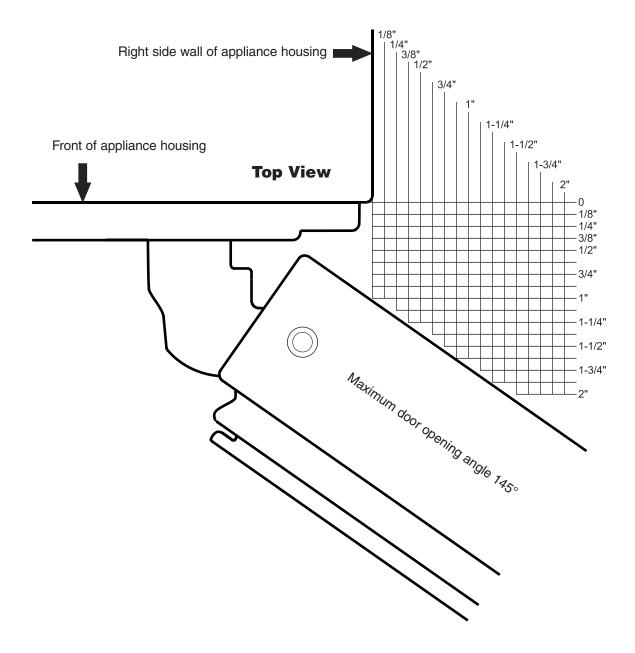

Every temperature zone can be adjusted separately and independent from the other zones.



#### **Appliance Dimensions**



#### **Appliance Dimensions Top view**



#### **Cabinet Opening Dimensions**



The given cabinet opening height dimension includes 2" for ventilation.

If the appliance will be vetilated above the cabinet or in a soffit, the height dimension can be adjusted accordingly.

# IMPORTANT Minimum ventilation opening is 46 sq in !

With a cabinet depth of 27", the front of the appliance housing is flush with the cabinet frame. (see chapter "Appliance Dimensions Top View")

#### Side by Side WS 17800

To avoid condensation on the side walls at side by side applications a minimum distance of 2" between the appliances is required.



#### **Door Swing Clearance WS 17800**





#### **Accessories**

| Image | Article number | Name of the item                                                                 | For use with model                                                                                                                         |
|-------|----------------|----------------------------------------------------------------------------------|--------------------------------------------------------------------------------------------------------------------------------------------|
|       | 7434 557-00    | Charcoal Filter                                                                  | WU 3400<br>WUgb 3400<br>WU 4500<br>HWgb 1803<br>HWgw 1803<br>HWgb(w) 3300<br>HWgb(w) 5100<br>HWgb(w) 8300<br>HW 3000<br>HW 4800<br>HW 8000 |
|       | 7440 999-00