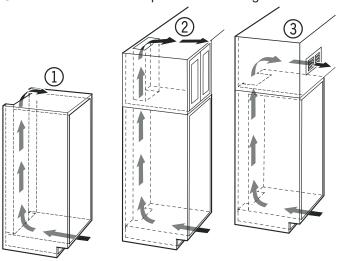

e



IMPORTANT
When using decor grills, the sum of the individual openings must total a minimum of 31 square inches.
A cut-out section of 31 square inches (200 cm²) for installing the ventilation grille is thus not sufficient.

#### **Built in Wine Cabinet HWgb(w) 5100**



#### **Appliance Dimensions**

# 21-15/16" (557 mm)





**Dimensions of Appliance Door** 



#### **Cabinet Dimensions**



#### **IMPORTANT**

The electrical outlet must not be situated behind the appliance and must be easily accessible.

#### **Appliance Venting**



**IMPORTANT** 

The clear ventilation cross section must be at least 31 sq inches from the lower to the top opening.

#### Types of air outlet

- ① Directly above the appliance
- ② Above the top unit
- 3 From the front of the top unit with decor grille



#### **IMPORTANT**

When using decor grills, the sum of the individual openings must total a minimum of 31 square inches. A cut-out section of 31 square inches (200 cm²) for installing the ventilation grille is thus not sufficient.

#### **Built in Wine Cabinet HWgb(w) 8300**



# **Appliance Dimensions**Top view



# Side view 1-1/16" (27 mm) 69-11/16" (1770 mm)

#### **Dimensions of Appliance Door**

3/4" (19 mm)



#### **Cabinet Dimensions**



#### **IMPORTANT**

The electrical outlet must not be situated behind the appliance and must be easily accessible.

#### **Appliance Venting**



**IMPORTANT** 

The clear ventilation cross section must be at least 31 sq inches from the lower to the top opening.

#### Types of air outlet

- ① Directly above the appliance
- ② Above the top unit