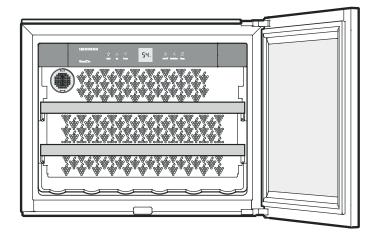

*Ventilation requirements**

#### **IMPORTANT**

To ensure proper refrigeration performance of the appliance, the ventilation grille supplied must be installed.

The ventilation grille must be installed into the toe kick panel.



The foam block supplied must be installed in order to ensure the required air flow through the appliance base.

Failure to follow this instruction may result in poor refrigeration performance.





#### **IMPORTANT**

The cut-out section in the toe kick panel must be centered in relation to the appliance and in the uppermost part of the toe kick.

#### **Dimensions of Appliance Door**

WU 3400, WU 4500



An overlay kit is available to install custom panel door. Please see accessories section for kit number.

WUgb 3400



#### **Built in Wine Cabinet HWS 1800**



For installation in a 30" recess the Trim Kit is required.

See chapter "Accessories".

#### **Appliance Dimensions**



#### **Dimensions of Appliance Door**



#### Top view



#### **Cabinet Dimensions**



#### **IMPORTANT**

The electrical outlet must not be situated behind the appliance and must be easily accessible.

### Cabinet Dimensions - Flush Face Installation



Cabinet dimensions for installations into a cabinet wall. Front of appliance door is flush with the cabinet front surface. Front opening results in a 3/16" gap between appliance door and outer recess.

#### **IMPORTANT**

The appliance must be centered in the recess to avoid collision of the right door edge with the cabinet when the door is opened.

#### **Appliance Venting**



#### **IMPORTANT**

The clear ventilat