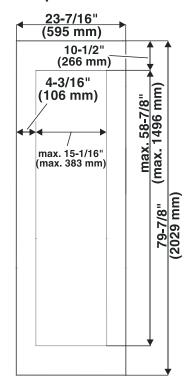

IMPORTANT**

When using decor grills, the sum of the individual openings must total a minimum of 31 square inches.

A cut-out section of 31 square inches (200 cm<sup>2</sup>) for installing the ventilation grille is thus not sufficient.

#### **Built in Wine Cabinet HW 8000**



#### **Appliance Dimensions**





#### **Dimensions of Appliance Door**



#### **Custom Panel Dimension**



Maximum weight of the custom panel door is 44 lbs (20kg).

The door should be at least 5/8 in. (16 mm) thick to allow the connecting rails to be fastened to it. The maximum thickness of the door panel can be 3/4 in. (19mm).

#### **Cabinet Dimensions**



#### **IMPORTANT**

The electrical outlet must not be situated behind the appliance and must be easily accessible.

#### Custom panel dimension for 84"



#### Installation at 84" height

This unit can be installed in a 84" niche installation, by raising the cabinet 10 inches above the toe kick, 5" below the unit and 5" on top as shown on cabinet dimensions below:

#### **Cabinet Dimensions for 84"**



#### **Appliance Venting**



The clear ventilation cross section must be at least 31 sq inches from the lower to the top opening.

#### Types of air outlet

- ① Directly above the appliance
- ② Above the top unit
- 3 From the front of the top unit with decor grille



#### **IMPORTANT**

When using decor grills, the sum of the individual openings must total a minimum of 31 square inches. A cut-out section of 31 square inches (200 cm²) for installing the ventilation grille is thus not sufficient.

#### **Freestanding Wine Cabinet WS 17800**