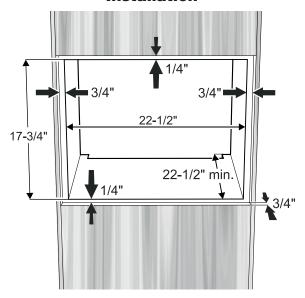

#### **IMPORTANT**

The appliance must be centered in the recess to avoid collision of the right door edge with the cabinet when the door is opened.

#### **Appliance Venting**



#### **IMPORTANT**

The clear ventilation cross section must be at least 31 sq inches from the lower to the top opening.

#### **Cabinet Dimension - Accessory Drawer**



## Built in Wine Cabinet HWgb 1803, HWgw 1803



#### **R600a Refrigerant**



The refrigerant R600a contained within the appliance is environmentally friendly, but flammable. Leaking refrigerant can ignite.

To prevent possible ignition, designed ventilation is required.

#### **Appliance Dimensions**



#### Top view



#### **Dimensions of Appliance Door**



#### **Cabinet Dimensions**



#### Cabinet Dimensions - Flush Face Installation



Cabinet dimensions for installations into a cabinet wall. Front of appliance door is flush with the cabinet front surface. Front opening results in a 3/16" gap between appliance door and outer recess.

#### Types of air outlet

- ① Directly above the appliance
- ② Above the top unit
- 3 From the front of the top unit with decor grille



#### **IMPORTANT**

When using decor grills, the sum of the individual openings must total a minimum of 31 square inches. A cut-out section of 31 square inches (200 cm²) for installing the ventilation grille is thus not sufficient.

#### **Appliance Venting**



#### **Important**

The area of ventilation above the unit should be at least 31 square inches (200 cm²).

The air supply passes below the appliance door.

#### **Cabinet Dimension - Accessory Dr