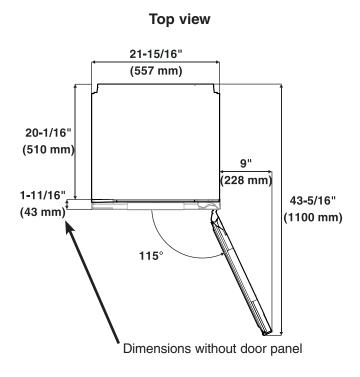

# LIEBHERR

**Design Guide**Wine

Release 07 2017

Liebherr's engineering excellence in Germany provides the largest selection of freezers, refrigerators and wine refrigerators worldwide.

Liebherr is one of the World's leading Manufacturers of Premium Refrigeration. For more than 60 years, Liebherr has specialized in developing and manufacturing first class refrigerators and freezers as well as wine cabinets. We focus on performance and efficiency as well as keeping food fresher longer. Produced in Austria and Germany, Liebherr has a full line of premium models tailored specifically for the North American marketplace to fit any design vision you have for your kitchen.