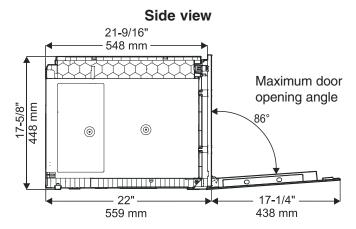

Front of appliance door is flush with the cabinet front surface. Front opening results in a 3/16" gap between appliance door and outer recess.

#### **IMPORTANT**

The appliance must be centered in the recess to avoid collision of the right door edge with the cabinet when the door is opened.

#### **Appliance Venting**



#### **IMPORTANT**

The clear ventilation cross section must be at least 31 sq inches from the lower to the top opening.

#### **Cabinet Dimension - Accessory Drawer**



## Built in Wine Cabinet HWgb 1803, HWgw 1803



#### **R600a Refrigerant**



The refrigerant R600a contained within the appliance is environmentally friendly, but flammable. Leaking refrigerant can ignite.

To prevent possible ignition, designed ventilation is required.

#### **Appliance Dimensions**



#### Top view



#### **Dimensions of Appliance Door**



#### **Cabinet Dimensions**



#### Cabinet Dimensions - Flush Face Installation



Cabinet dimensions for installations into a cabinet wall. Front of appliance door is flush with the cabinet front surface. Front opening results in a 3/16" gap between appliance door and outer recess.

#### Types of air outlet

- ① Directly above the appliance
- ② Above the top unit
- 3 From the front of the top unit with decor grille



#### **IMPORTANT**

When using decor grills, the sum of the individual openings must total a minimum of 31 square inches. A cut-out section of 31 square inches (200 cm²) for installing the ventilation grille is thus not sufficient.

#### **Appliance Venting**



#### **Important**

The area of ventilation above the