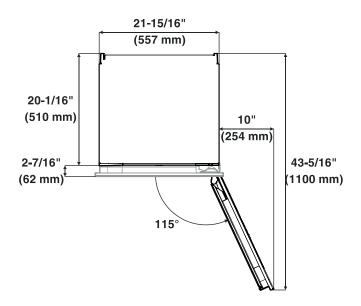

# LIEBHERR

**Design Guide**Wine

Release 07 2017

Liebherr's engineering excellence in Germany provides the largest selection of freezers, refrigerators and wine refrigerators worldwide.

Liebherr is one of the World's leading Manufacturers of Premium Refrigeration. For more than 60 years, Liebherr has specialized in developing and manufacturing first class refrigerators and freezers as well as wine cabinets. We focus on performance and efficiency as well as keeping food fresher longer. Produced in Austria and Germany, Liebherr has a full line of premium models tailored specifically for the North American marketplace to fit any design vision you have for your kitchen.