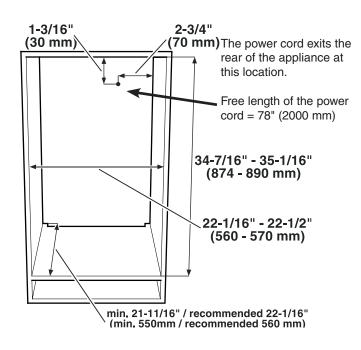

p opening.

#### Types of air outlet

- ① Directly above the appliance
- ② Above the top unit
- 3 From the front of the top unit with decor grille



#### **IMPORTANT**

When using decor grills, the sum of the individual openings must total a minimum of 31 square inches. A cut-out section of 31 square inches (200 cm²) for installing the ventilation grille is thus not sufficient.

#### **Built in Wine Cabinet HW 3000**





#### **Appliance Dimensions**

Top view



#### **Dimensions of Appliance Door**



#### **Custom Panel Dimension**



Maximum weight of the custom panel door is 44 lbs (20kg).

The door should be at least 5/8 in. (16 mm) thick to allow the connecting rails to be fastened to it. The maximum thickness of the door panel can be 3/4 in. (19mm).

#### **Cabinet Dimensions**



#### **IMPORTANT**

The electrical outlet must not be situated behind the appliance and must be easily accessible.

#### **Appliance Venting**



**IMPORTANT** 

The clear ventilation cross section must be at least 31 sq inches from the lower to the top opening.

#### Types of air outlet

- ① Directly above the appliance
- ② Above the top unit
- 3 From the front of the top unit with decor grille



**IMPORTANT** 

When using decor grills, the sum of the individual openings must total a minimum of 31 square inches. A cut-out section of 31 square inches (200 cm²) for installing the ventilation grille is thus not sufficient.

#### **Built in Wine Cabinet HW 4800**





#### **Appliance Dimensions**



#### **Dimensions of Appliance Door**



#### **Custom Panel Dimension**



Maximum weight