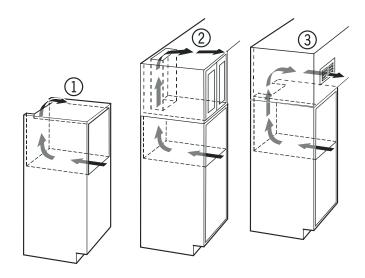

Drawer**



## Built in Wine Cabinet HWgb 1803, HWgw 1803



#### **R600a Refrigerant**



The refrigerant R600a contained within the appliance is environmentally friendly, but flammable. Leaking refrigerant can ignite.

To prevent possible ignition, designed ventilation is required.

#### **Appliance Dimensions**



#### Top view



#### **Dimensions of Appliance Door**



#### **Cabinet Dimensions**



#### Cabinet Dimensions - Flush Face Installation



Cabinet dimensions for installations into a cabinet wall. Front of appliance door is flush with the cabinet front surface. Front opening results in a 3/16" gap between appliance door and outer recess.

#### Types of air outlet

- ① Directly above the appliance
- ② Above the top unit
- 3 From the front of the top unit with decor grille



#### **IMPORTANT**

When using decor grills, the sum of the individual openings must total a minimum of 31 square inches. A cut-out section of 31 square inches (200 cm²) for installing the ventilation grille is thus not sufficient.

#### **Appliance Venting**



#### **Important**

The area of ventilation above the unit should be at least 31 square inches (200 cm²).

The air supply passes below the appliance door.

#### **Cabinet Dimension - Accessory Drawer**



#### **Built in Wine Cabinet HWgb(w) 3300**



#### **Appliance Dimensions**

Top view



#### Side view



#### **Dimensions of Appliance Door**



#### **Cabinet Dimensions**



# IMPORTANT The electrical outlet must not be situated behind the appliance and must be easily accessible.

#### **Appliance Venting**



The clear ve