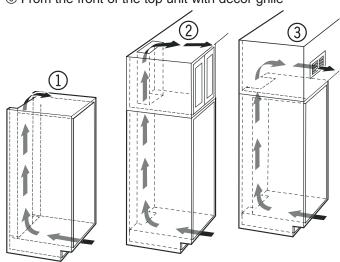

in Wine Cabinet HW 4800**





#### **Appliance Dimensions**



#### **Dimensions of Appliance Door**



#### **Custom Panel Dimension**



Maximum weight of the custom panel door is 44 lbs (20kg).

The door should be at least 5/8 in. (16 mm) thick to allow the connecting rails to be fastened to it. The maximum thickness of the door panel can be 3/4 in. (19mm).

#### **Cabinet Dimensions**



#### **IMPORTANT**

The electrical outlet must not be situated behind the appliance and must be easily accessible.

#### **Appliance Venting**



#### **IMPORTANT**

The clear ventilation cross section must be at least 31 sq inches from the lower to the top opening.

#### Types of air outlet

- ① Directly above the appliance
- ② Above the top unit
- 3 From the front of the top unit with decor grille



#### **IMPORTANT**

When using decor grills, the sum of the individual openings must total a minimum of 31 square inches.

A cut-out section of 31 square inches (200 cm<sup>2</sup>) for installing the ventilation grille is thus not sufficient.

#### **Built in Wine Cabinet HW 8000**



#### **Appliance Dimensions**





#### **Dimensions of Appliance Door**



#### **Custom Panel Dimension**



Maximum weight of the custom panel door is 44 lbs (20kg).

The door should be at least 5/8 in. (16 mm) thick to allow the connecting rails to be fastened to it. The maximum thickness of the door panel can be 3/4 in. (19mm).

#### **Cabinet Dimensions**



#### **IMPORTANT**

The electrical outlet must not be situated behind the appliance and must be easily accessible.

#### Custom panel dimension