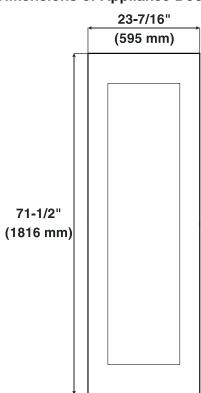

e electrical outlet must not be situated behind the appliance and must be easily accessible.

#### **Appliance Venting**



**IMPORTANT** 

The clear ventilation cross section must be at least 31 sq inches from the lower to the top opening.

#### Types of air outlet

- ① Directly above the appliance
- ② Above the top unit
- 3 From the front of the top unit with decor grille



#### **IMPORTANT**

When using decor grills, the sum of the individual openings must total a minimum of 31 square inches. A cut-out section of 31 square inches (200 cm²) for installing the ventilation grille is thus not sufficient.

#### **Built in Wine Cabinet HWgb(w) 8300**



# **Appliance Dimensions**Top view



# Side view 1-1/16" (27 mm) 69-11/16" (1770 mm)

#### **Dimensions of Appliance Door**

3/4" (19 mm)



#### **Cabinet Dimensions**



#### **IMPORTANT**

The electrical outlet must not be situated behind the appliance and must be easily accessible.

#### **Appliance Venting**



**IMPORTANT** 

The clear ventilation cross section must be at least 31 sq inches from the lower to the top opening.

#### Types of air outlet

- ① Directly above the appliance
- ② Above the top unit
- 3 From the front of the top unit with decor grille



#### **IMPORTANT**

When using decor grills, the sum of the individual openings must total a minimum of 31 square inches. A cut-out section of 31 square inches (200 cm²) for installing the ventilation grille is thus not sufficient.

#### **Built in Wine Cabinet HW 3000**





#### **Appliance Dimensions**

Top view



#### **Dimensions of Appliance Door**



####