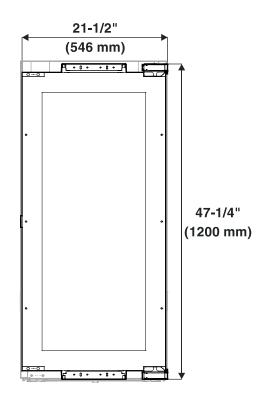

# LIEBHERR

**Design Guide**Wine

Release 07 2017

Liebherr's engineering excellence in Germany provides the largest selection of freezers, refrigerators and wine refrigerators worldwide.

Liebherr is one of the World's leading Manufacturers of Premium Refrigeration. For more than 60 years, Liebherr has specialized in developing and manufacturing first class refrigerators and freezers as well as wine cabinets. We focus on performance and efficiency as well as keeping food fresher longer. Produced in Austria and Germany, Liebherr has a full line of premium models tailored specifically for the North American marketplace to fit any design vision you have for your kitchen.