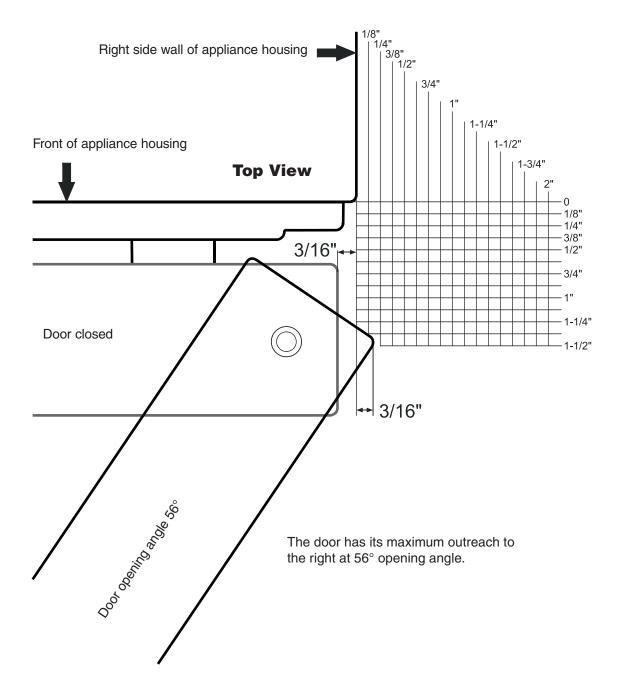

Every temperature zone can be adjusted separately and independent from the other zones.



#### **Appliance Dimensions**



#### **Appliance Dimensions Top view**



#### **Cabinet Opening Dimensions**



The given cabinet opening height dimension includes 2" for ventilation.

If the appliance will be vetilated above the cabinet or in a soffit, the height dimension can be adjusted accordingly.

# IMPORTANT Minimum ventilation opening is 46 sq in !

With a cabinet depth of 27", the front of the appliance housing is flush with the cabinet frame. (see chapter "Appliance Dimensions Top View")

#### Side by Side WS 17800

To avoid condensation on the side walls at side by side applications a minimum distance of 2" between the appliances is required.



#### **Door Swing Clearance WS 17800**





#### **Accessories**

| Image | Article number | Name of the item                                                                 | For use with model                                                                                                                         |
|-------|----------------|----------------------------------------------------------------------------------|--------------------------------------------------------------------------------------------------------------------------------------------|
|       | 7434 557-00    | Charcoal Filter                                                                  | WU 3400<br>WUgb 3400<br>WU 4500<br>HWgb 1803<br>HWgw 1803<br>HWgb(w) 3300<br>HWgb(w) 5100<br>HWgb(w) 8300<br>HW 3000<br>HW 4800<br>HW 8000 |
|       | 7440 999-00