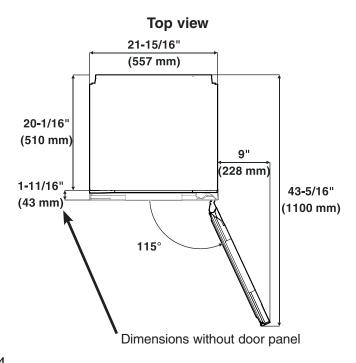

ss of the door panel can be 3/4 in. (19mm).

#### **Cabinet Dimensions**



#### **IMPORTANT**

The electrical outlet must not be situated behind the appliance and must be easily accessible.

#### **Appliance Venting**



#### **IMPORTANT**

The clear ventilation cross section must be at least 31 sq inches from the lower to the top opening.

#### Types of air outlet

- ① Directly above the appliance
- ② Above the top unit
- 3 From the front of the top unit with decor grille



#### **IMPORTANT**

When using decor grills, the sum of the individual openings must total a minimum of 31 square inches.

A cut-out section of 31 square inches (200 cm<sup>2</sup>) for installing the ventilation grille is thus not sufficient.

#### **Built in Wine Cabinet HW 8000**



#### **Appliance Dimensions**





#### **Dimensions of Appliance Door**



#### **Custom Panel Dimension**



Maximum weight of the custom panel door is 44 lbs (20kg).

The door should be at least 5/8 in. (16 mm) thick to allow the connecting rails to be fastened to it. The maximum thickness of the door panel can be 3/4 in. (19mm).

#### **Cabinet Dimensions**



#### **IMPORTANT**

The electrical outlet must not be situated behind the appliance and must be easily accessible.

#### Custom panel dimension for 84"



#### Installation at 84" height

This unit can be installed in a 84" niche installation, by raising the cabinet 10 inches above the toe kick, 5" below the unit and 5" on top as shown on cabinet dimensions below:

#### **Cabinet Dimensions for 84"**



#### **Appliance Venting**



The clear ventilation cross