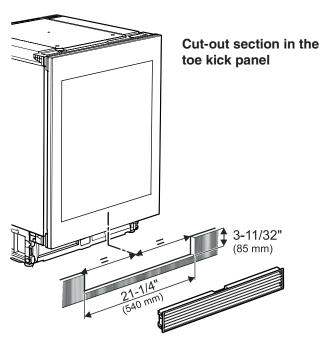

ight when adjustable feet have been screwed in as far as they will go.

Delivery status = feet approx. 1/8" unscrewed.

**Maximum height adjustment = 2" (51 mm)** to allow for a 6" (153 mm) toe kick.

Top view



#### **IMPORTANT**

The floor on which the appliance stands must be horizontal and level. The kitchen units must be aligned horizontally and vertically.

#### **Ventilation requirements**

#### **IMPORTANT**

To ensure proper refrigeration performance of the appliance, the ventilation grille supplied must be installed.

The ventilation grille must be installed into the toe kick panel.



The foam block supplied must be installed in order to ensure the required air flow through the appliance base.

Failure to follow this instruction may result in poor refrigeration performance.





#### **IMPORTANT**

The cut-out section in the toe kick panel must be centered in relation to the appliance and in the uppermost part of the toe kick.

#### **Dimensions of Appliance Door**

WU 3400, WU 4500



An overlay kit is available to install custom panel door. Please see accessories section for kit number.

WUgb 3400



#### **Built in Wine Cabinet HWS 1800**



For installation in a 30" recess the Trim Kit is required.

See chapter "Accessories".

#### **Appliance Dimensions**



#### **Dimensions of Appliance Door**



#### Top view



#### **Cabinet Dimensions**



#### **IMPORTANT**

The electrical outlet must not be situated behind the appliance and must be easily accessible.

### Cabinet Dimensions - Flush Face Installation



Cabinet dimensions for installations into a cab