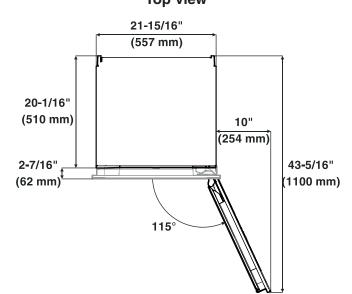

(557 mm)





**Dimensions of Appliance Door** 



#### **Cabinet Dimensions**



#### **IMPORTANT**

The electrical outlet must not be situated behind the appliance and must be easily accessible.

#### **Appliance Venting**



**IMPORTANT** 

The clear ventilation cross section must be at least 31 sq inches from the lower to the top opening.

#### Types of air outlet

- ① Directly above the appliance
- ② Above the top unit
- 3 From the front of the top unit with decor grille



#### **IMPORTANT**

When using decor grills, the sum of the individual openings must total a minimum of 31 square inches. A cut-out section of 31 square inches (200 cm²) for installing the ventilation grille is thus not sufficient.

#### **Built in Wine Cabinet HWgb(w) 8300**



# **Appliance Dimensions**Top view



# Side view 1-1/16" (27 mm) 69-11/16" (1770 mm)

#### **Dimensions of Appliance Door**

3/4" (19 mm)



#### **Cabinet Dimensions**



#### **IMPORTANT**

The electrical outlet must not be situated behind the appliance and must be easily accessible.

#### **Appliance Venting**



**IMPORTANT** 

The clear ventilation cross section must be at least 31 sq inches from the lower to the top opening.

#### Types of air outlet

- ① Directly above the appliance
- ② Above the top unit
- 3 From the front of the top unit with decor grille



#### **IMPORTANT**

When using decor grills, the sum of the individual openings must total a minimum of 31 square inches. A cut-out section of 31 square inches (200 cm²) for installing the ventilation grille is thus not sufficient.

#### **Built in Wine Cabinet