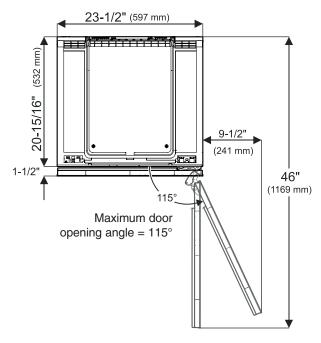

ction for the kit number. Also a trim kit to adjust above the wine unit is available, please see accessories section for the kit number.

#### **Appliance Dimensions**

WU 3400, WU 4500

Side view



Height when adjustable feet have been screwed in as far as they will go.

Delivery status = feet approx. 1/8" unscrewed.

**Maximum height adjustment = 2" (51 mm)** to allow for a 6" (153 mm) toe kick.

**Top view** 



#### **IMPORTANT**

The floor on which the appliance stands must be horizontal and level. The kitchen units must be aligned horizontally and vertically.

WUgb 3400



Height when adjustable feet have been screwed in as far as they will go.

Delivery status = feet approx. 1/8" unscrewed.

**Maximum height adjustment = 2" (51 mm)** to allow for a 6" (153 mm) toe kick.

Top view



#### **IMPORTANT**

The floor on which the appliance stands must be horizontal and level. The kitchen units must be aligned horizontally and vertically.

#### **Ventilation requirements**

#### **IMPORTANT**

To ensure proper refrigeration performance of the appliance, the ventilation grille supplied must be installed.

The ventilation grille must be installed into the toe kick panel.



The foam block supplied must be installed in order to ensure the required air flow through the appliance base.

Failure to follow this instruction may result in poor refrigeration performance.





#### **IMPORTANT**

The cut-out section in the toe kick panel must be centered in relation to the appliance and in the uppermost part of the toe kick.

#### **Dimensions of Appliance Door**

WU 3400, WU 4500