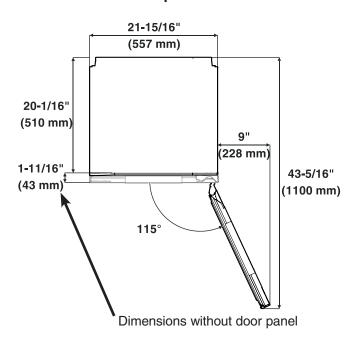

*Dimensions of Appliance Door**

3/4" (19 mm)



#### **Cabinet Dimensions**



#### **IMPORTANT**

The electrical outlet must not be situated behind the appliance and must be easily accessible.

#### **Appliance Venting**



**IMPORTANT** 

The clear ventilation cross section must be at least 31 sq inches from the lower to the top opening.

#### Types of air outlet

- ① Directly above the appliance
- ② Above the top unit
- 3 From the front of the top unit with decor grille



#### **IMPORTANT**

When using decor grills, the sum of the individual openings must total a minimum of 31 square inches. A cut-out section of 31 square inches (200 cm²) for installing the ventilation grille is thus not sufficient.

#### **Built in Wine Cabinet HW 3000**





#### **Appliance Dimensions**

Top view



#### **Dimensions of Appliance Door**



#### **Custom Panel Dimension**



Maximum weight of the custom panel door is 44 lbs (20kg).

The door should be at least 5/8 in. (16 mm) thick to allow the connecting rails to be fastened to it. The maximum thickness of the door panel can be 3/4 in. (19mm).

#### **Cabinet Dimensions**



#### **IMPORTANT**

The electrical outlet must not be situated behind the appliance and must be easily accessible.

#### **Appliance Venting**



**IMPORTANT** 

The clear ventilation cross section must be at least 31 sq inches from the lower to the top opening.

#### Types of air outlet

- ① Directly above the appliance
- ② Above the top unit
- 3 From the front of the top unit with decor grille



**IMPORTANT** 

When using decor grills, the sum of the individu