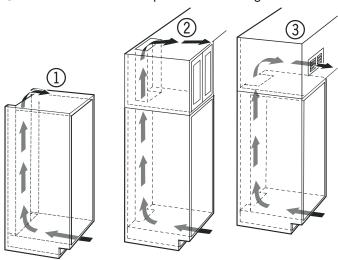

g rails to be fastened to it. The maximum thickness of the door panel can be 3/4 in. (19mm).

#### **Cabinet Dimensions**



#### **IMPORTANT**

The electrical outlet must not be situated behind the appliance and must be easily accessible.

#### Custom panel dimension for 84"



#### Installation at 84" height

This unit can be installed in a 84" niche installation, by raising the cabinet 10 inches above the toe kick, 5" below the unit and 5" on top as shown on cabinet dimensions below:

#### **Cabinet Dimensions for 84"**



#### **Appliance Venting**



The clear ventilation cross section must be at least 31 sq inches from the lower to the top opening.

#### Types of air outlet

- ① Directly above the appliance
- ② Above the top unit
- 3 From the front of the top unit with decor grille



#### **IMPORTANT**

When using decor grills, the sum of the individual openings must total a minimum of 31 square inches. A cut-out section of 31 square inches (200 cm²) for installing the ventilation grille is thus not sufficient.

#### **Freestanding Wine Cabinet WS 17800**

Wine cooler with three temperature zones.

Every temperature zone can be adjusted separately and independent from the other zones.



#### **Appliance Dimensions**



#### **Appliance Dimensions Top view**



#### **Cabinet Opening Dimensions**



The given cabinet opening height dimension includes 2" for ventilation.

If the appliance will be vetilated above the cabinet or in a soffit, the height dimension can be adjusted accordingly.

# IMPORTANT Minimum ventilation opening is 46 sq in !

With a cabinet depth of