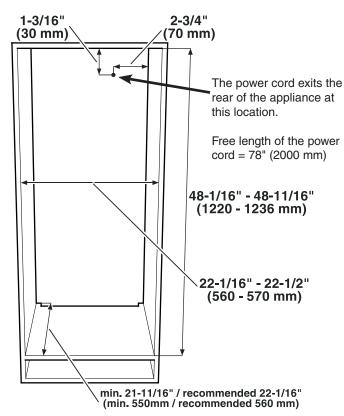

# LIEBHERR

**Design Guide**Wine

Release 07 2017

Liebherr's engineering excellence in Germany provides the largest selection of freezers, refrigerators and wine refrigerators worldwide.

Liebherr is one of the World's leading Manufacturers of Premium Refrigeration. For more than 60 years, Liebherr has specialized in developing and manufacturing first class refrigerators and freezers as well as wine cabinets. We focus on performance and efficiency as well as keeping food fresher longer. Produced in Austria and Germany, Liebherr has a full line of premium models tailored specifically for the North American marketplace to fit any design vision you have for your kitchen.