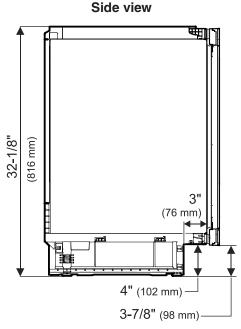

uated behind the appliance and must be easily accessible.

To adjust your wine unit to the counter, an adjustable toe kick is available. Height can be adjusted from 4 to 6  $\frac{1}{2}$ ", please see accessories section for the kit number. Also a trim kit to adjust above the wine unit is available, please see accessories section for the kit number.

#### **Appliance Dimensions**

WU 3400, WU 4500

Side view



Height when adjustable feet have been screwed in as far as they will go.

Delivery status = feet approx. 1/8" unscrewed.

**Maximum height adjustment = 2" (51 mm)** to allow for a 6" (153 mm) toe kick.

**Top view** 



#### **IMPORTANT**

The floor on which the appliance stands must be horizontal and level. The kitchen units must be aligned horizontally and vertically.

WUgb 3400



Height when adjustable feet have been screwed in as far as they will go.

Delivery status = feet approx. 1/8" unscrewed.

**Maximum height adjustment = 2" (51 mm)** to allow for a 6" (153 mm) toe kick.

Top view



#### **IMPORTANT**

The floor on which the appliance stands must be horizontal and level. The kitchen units must be aligned horizontally and vertically.

#### **Ventilation requirements**

#### **IMPORTANT**

To ensure proper refrigeration performance of the appliance, the ventilation grille supplied must be installed.

The ventilation grille must be installed into the toe kick panel.



The foam block supplied must be installed in order to ensure the required air flow through the appliance base.

Failure to follow this instruction may result in poor refrigeration performance.