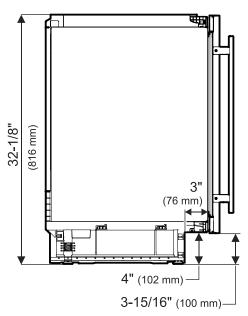

ble ignition, designed ventilation is required.

These models can be assembled side by side using a SBS kit. Please see accessories section for kit number.

#### WUgb 3400



#### **Cabinet Dimensions**



The power cord extits the rear of the appliance at this location.

Free length of the power cord = 78 - 3/4 inch (2000 mm)

#### **IMPORTANT**

The electrical outlet must not be situated behind the appliance and must be easily accessible.

To adjust your wine unit to the counter, an adjustable toe kick is available. Height can be adjusted from 4 to 6  $\frac{1}{2}$ ", please see accessories section for the kit number. Also a trim kit to adjust above the wine unit is available, please see accessories section for the kit number.

#### **Appliance Dimensions**

WU 3400, WU 4500

Side view



Height when adjustable feet have been screwed in as far as they will go.

Delivery status = feet approx. 1/8" unscrewed.

**Maximum height adjustment = 2" (51 mm)** to allow for a 6" (153 mm) toe kick.

**Top view** 



#### **IMPORTANT**

The floor on which the appliance stands must be horizontal and level. The kitchen units must be aligned horizontally and vertically.

WUgb 3400



Height when adjustable feet have been screwed in as far as they will go.

Delivery status = feet approx. 1/8" unscrewed.

**Maximum height adjustment = 2" (51 mm)** to allow for a 6" (153 mm) toe kick.

Top view



#### **IMPORTANT**

The floor on which the appliance stands must be horizontal and level. The kitchen units must be aligned horizontally and vertically.

#### **Ventilation requirements**

#### **