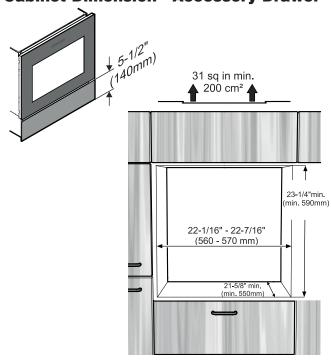

imensions of Appliance Door**



#### Top view



#### **Cabinet Dimensions**



#### **IMPORTANT**

The electrical outlet must not be situated behind the appliance and must be easily accessible.

### Cabinet Dimensions - Flush Face Installation



Cabinet dimensions for installations into a cabinet wall. Front of appliance door is flush with the cabinet front surface. Front opening results in a 3/16" gap between appliance door and outer recess.

#### **IMPORTANT**

The appliance must be centered in the recess to avoid collision of the right door edge with the cabinet when the door is opened.

#### **Appliance Venting**



#### **IMPORTANT**

The clear ventilation cross section must be at least 31 sq inches from the lower to the top opening.

#### **Cabinet Dimension - Accessory Drawer**



## Built in Wine Cabinet HWgb 1803, HWgw 1803



#### **R600a Refrigerant**



The refrigerant R600a contained within the appliance is environmentally friendly, but flammable. Leaking refrigerant can ignite.

To prevent possible ignition, designed ventilation is required.

#### **Appliance Dimensions**



#### Top view



#### **Dimensions of Appliance Door**



#### **Cabinet Dimensions**



#### Cabinet Dimensions - Flush Face Installation



Cabinet dimensions for installations into a cabinet wall. Front of appliance door is flush with the cabinet front surface. Front opening results in a 3/16" gap between appliance door and outer recess.

#### Types of air outlet

- ① Directly above the appliance
- ② Above the top unit
- 3 From the front of the top unit with decor grille



#### **IM