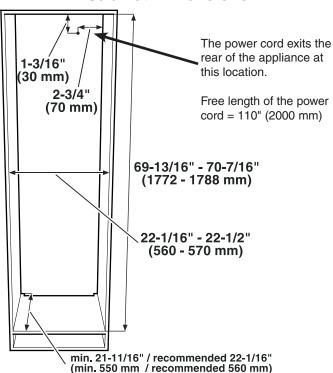

# LIEBHERR

**Design Guide**Wine

Release 07 2017

Liebherr's engineering excellence in Germany provides the largest selection of freezers, refrigerators and wine refrigerators worldwide.

Liebherr is one of the World's leading Manufacturers of Premium Refrigeration. For more than 60 years, Liebherr has specialized in developing and manufacturing first class refrigerators and freezers as well as wine cabinets. We focus on performance and efficiency as well as keeping food fresher longer. Produced in Austria and Germany, Liebherr has a full line of premium models tailored specifically for the North American marketplace to fit any design vision you have for your kitchen.