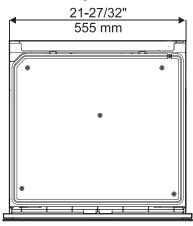

e door is flush with the cabinet front surface. Front opening results in a 3/16" gap between appliance door and outer recess.

#### **IMPORTANT**

The appliance must be centered in the recess to avoid collision of the right door edge with the cabinet when the door is opened.

#### **Appliance Venting**



#### **IMPORTANT**

The clear ventilation cross section must be at least 31 sq inches from the lower to the top opening.

#### **Cabinet Dimension - Accessory Drawer**



## Built in Wine Cabinet HWgb 1803, HWgw 1803



#### **R600a Refrigerant**



The refrigerant R600a contained within the appliance is environmentally friendly, but flammable. Leaking refrigerant can ignite.

To prevent possible ignition, designed ventilation is required.

#### **Appliance Dimensions**



#### Top view



#### **Dimensions of Appliance Door**



#### **Cabinet Dimensions**



#### Cabinet Dimensions - Flush Face Installation



Cabinet dimensions for installations into a cabinet wall. Front of appliance door is flush with the cabinet front surface. Front opening results in a 3/16" gap between appliance door and outer recess.

#### Types of air outlet

- ① Directly above the appliance
- ② Above the top unit
- 3 From the front of the top unit with decor grille



#### **IMPORTANT**

When using decor grills, the sum of the individual openings must total a minimum of 31 square inches. A cut-out section of 31 square inches (200 cm²) for installing the ventilation grille is thus not sufficient.

#### **Appliance Venting**



#### **Important**

The area of ventilation above the unit should be a