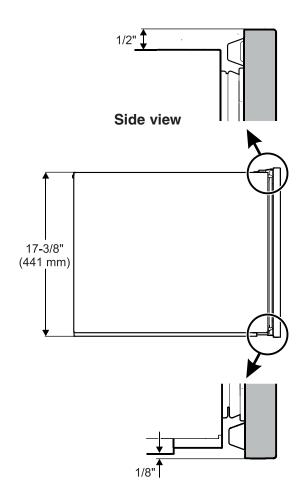

tion grille supplied must be installed.

The ventilation grille must be installed into the toe kick panel.



The foam block supplied must be installed in order to ensure the required air flow through the appliance base.

Failure to follow this instruction may result in poor refrigeration performance.





#### **IMPORTANT**

The cut-out section in the toe kick panel must be centered in relation to the appliance and in the uppermost part of the toe kick.

#### **Dimensions of Appliance Door**

WU 3400, WU 4500



An overlay kit is available to install custom panel door. Please see accessories section for kit number.

WUgb 3400



#### **Built in Wine Cabinet HWS 1800**



For installation in a 30" recess the Trim Kit is required.

See chapter "Accessories".

#### **Appliance Dimensions**



#### **Dimensions of Appliance Door**



#### Top view



#### **Cabinet Dimensions**



#### **IMPORTANT**

The electrical outlet must not be situated behind the appliance and must be easily accessible.

### Cabinet Dimensions - Flush Face Installation



Cabinet dimensions for installations into a cabinet wall. Front of appliance door is flush with the cabinet front surface. Front opening results in a 3/16" gap between appliance door and outer recess.

#### **IMPORTANT**

The appliance must be centered in the recess to avoid collision of the right door edge with the cabinet when the door is opened.

#### **Appliance Venting**



#### **IMPORTANT**

The clear ventilation cross section must be at least 31 sq inches from the lower to the top opening.

#### **Cabinet Dimension - Accessory