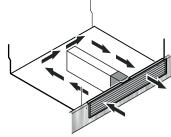

Height when adjustable feet have been screwed in as far as they will go.

Delivery status = feet approx. 1/8" unscrewed.

**Maximum height adjustment = 2" (51 mm)** to allow for a 6" (153 mm) toe kick.

Top view



#### **IMPORTANT**

The floor on which the appliance stands must be horizontal and level. The kitchen units must be aligned horizontally and vertically.

#### **Ventilation requirements**

#### **IMPORTANT**

To ensure proper refrigeration performance of the appliance, the ventilation grille supplied must be installed.

The ventilation grille must be installed into the toe kick panel.



The foam block supplied must be installed in order to ensure the required air flow through the appliance base.

Failure to follow this instruction may result in poor refrigeration performance.





#### **IMPORTANT**

The cut-out section in the toe kick panel must be centered in relation to the appliance and in the uppermost part of the toe kick.

#### **Dimensions of Appliance Door**

WU 3400, WU 4500



An overlay kit is available to install custom panel door. Please see accessories section for kit number.

WUgb 3400



#### **Built in Wine Cabinet HWS 1800**



For installation in a 30" recess the Trim Kit is required.

See chapter "Accessories".

#### **Appliance Dimensions**



#### **Dimensions of Appliance Door**



#### Top view



#### **Cabinet Dimensions**



#### **IMPORTANT**

The electrical outlet must not be situated behind the appliance and must be easily accessible.

### Cabinet Dimensions - Flush Face Installation



Cabinet dimensions for installations into a c