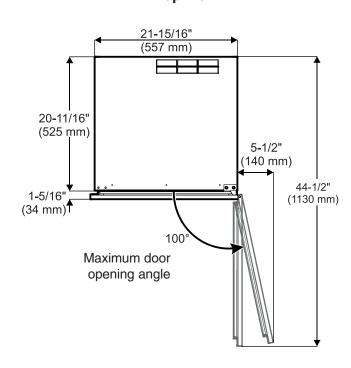

rille must be installed into the toe kick panel.



The foam block supplied must be installed in order to ensure the required air flow through the appliance base.

Failure to follow this instruction may result in poor refrigeration performance.





#### **IMPORTANT**

The cut-out section in the toe kick panel must be centered in relation to the appliance and in the uppermost part of the toe kick.

#### **Dimensions of Appliance Door**

WU 3400, WU 4500



An overlay kit is available to install custom panel door. Please see accessories section for kit number.

WUgb 3400



#### **Built in Wine Cabinet HWS 1800**



For installation in a 30" recess the Trim Kit is required.

See chapter "Accessories".

#### **Appliance Dimensions**



#### **Dimensions of Appliance Door**



#### Top view



#### **Cabinet Dimensions**



#### **IMPORTANT**

The electrical outlet must not be situated behind the appliance and must be easily accessible.

### Cabinet Dimensions - Flush Face Installation



Cabinet dimensions for installations into a cabinet wall. Front of appliance door is flush with the cabinet front surface. Front opening results in a 3/16" gap between appliance door and outer recess.

#### **IMPORTANT**

The appliance must be centered in the recess to avoid collision of the right door edge with the cabinet when the door is opened.

#### **Appliance Venting**



#### **IMPORTANT**

The clear ventilation cross section must be at least 31 sq inches from the lower to the top opening.

#### **Cabinet Dimension - Accessory Drawer**



## Built in Wine Cabinet HWgb 1803, HWgw 1803