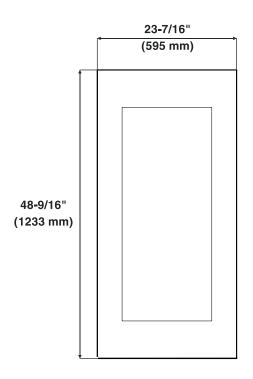

sions of Appliance Door**



#### **Cabinet Dimensions**



# IMPORTANT The electrical outlet must not be situated behind the appliance and must be easily accessible.

#### **Appliance Venting**



The clear ventilation cross section must be at least 31 sq inches from the lower to the top opening.

#### Types of air outlet

- ① Directly above the appliance
- ② Above the top unit
- 3 From the front of the top unit with decor grille



IMPORTANT
When using decor grills, the sum of the individual openings must total a minimum of 31 square inches.
A cut-out section of 31 square inches (200 cm²) for installing the ventilation grille is thus not sufficient.

#### **Built in Wine Cabinet HWgb(w) 5100**



#### **Appliance Dimensions**

# 21-15/16" (557 mm)





**Dimensions of Appliance Door** 



#### **Cabinet Dimensions**



#### **IMPORTANT**

The electrical outlet must not be situated behind the appliance and must be easily accessible.

#### **Appliance Venting**



**IMPORTANT** 

The clear ventilation cross section must be at least 31 sq inches from the lower to the top opening.

#### Types of air outlet

- ① Directly above the appliance
- ② Above the top unit
- 3 From the front of the top unit with decor grille



#### **IMPORTANT**

When using decor grills, the sum of the individual openings must total a minimum of 31 square inches. A cut-out section of 31 square inches (200 cm²) for installing the ventilation grille is thus not sufficient.

#### **Built in Wine Cabinet HWgb(w) 8300**



# **Appliance Dimensions**Top view



# Side view 1-1/16" (27 mm) 69-11/16" (1770 mm)