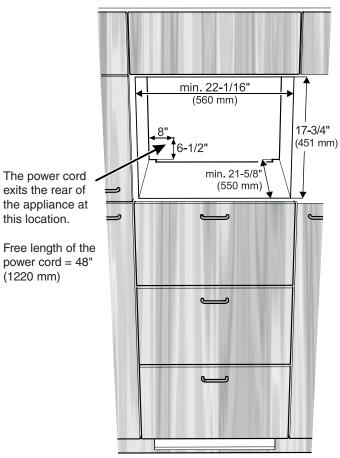

e toe kick panel.



The foam block supplied must be installed in order to ensure the required air flow through the appliance base.

Failure to follow this instruction may result in poor refrigeration performance.





#### **IMPORTANT**

The cut-out section in the toe kick panel must be centered in relation to the appliance and in the uppermost part of the toe kick.

#### **Dimensions of Appliance Door**

WU 3400, WU 4500



An overlay kit is available to install custom panel door. Please see accessories section for kit number.

WUgb 3400



#### **Built in Wine Cabinet HWS 1800**



For installation in a 30" recess the Trim Kit is required.

See chapter "Accessories".

#### **Appliance Dimensions**



#### **Dimensions of Appliance Door**



#### Top view



#### **Cabinet Dimensions**



#### **IMPORTANT**

The electrical outlet must not be situated behind the appliance and must be easily accessible.

### Cabinet Dimensions - Flush Face Installation



Cabinet dimensions for installations into a cabinet wall. Front of appliance door is flush with the cabinet front surface. Front opening results in a 3/16" gap between appliance door and outer recess.

#### **IMPORTANT**

The appliance must be centered in the recess to avoid collision of the right door edge with the cabinet when the door is opened.

#### **Appliance Venting**



#### **IMPORTANT**

The clear ventilation cross section must be at least 31 sq inches from the lower to the top opening.

#### **Cabinet Dimension - Accessory Drawer**



## Built in Wine Cabinet HWgb 1803, HWgw 1803



#### **R600a Refrigerant**