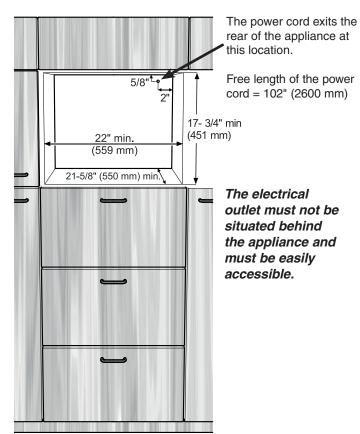

a 3/16" gap between appliance door and outer recess.

#### **IMPORTANT**

The appliance must be centered in the recess to avoid collision of the right door edge with the cabinet when the door is opened.

#### **Appliance Venting**



#### **IMPORTANT**

The clear ventilation cross section must be at least 31 sq inches from the lower to the top opening.

#### **Cabinet Dimension - Accessory Drawer**



## Built in Wine Cabinet HWgb 1803, HWgw 1803



#### **R600a Refrigerant**



The refrigerant R600a contained within the appliance is environmentally friendly, but flammable. Leaking refrigerant can ignite.

To prevent possible ignition, designed ventilation is required.

#### **Appliance Dimensions**



#### Top view



#### **Dimensions of Appliance Door**



#### **Cabinet Dimensions**



#### Cabinet Dimensions - Flush Face Installation



Cabinet dimensions for installations into a cabinet wall. Front of appliance door is flush with the cabinet front surface. Front opening results in a 3/16" gap between appliance door and outer recess.

#### Types of air outlet

- ① Directly above the appliance
- ② Above the top unit
- 3 From the front of the top unit with decor grille



#### **IMPORTANT**

When using decor grills, the sum of the individual openings must total a minimum of 31 square inches. A cut-out section of 31 square inches (200 cm²) for installing the ventilation grille is thus not sufficient.

#### **Appliance Venting**



#### **Important**

The area of ventilation above the unit should be at least 31 square inches (200 cm²).

The air supply passes below the app