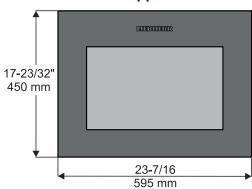

rface. Front opening results in a 3/16" gap between appliance door and outer recess.

#### **IMPORTANT**

The appliance must be centered in the recess to avoid collision of the right door edge with the cabinet when the door is opened.

#### **Appliance Venting**



#### **IMPORTANT**

The clear ventilation cross section must be at least 31 sq inches from the lower to the top opening.

#### **Cabinet Dimension - Accessory Drawer**



## Built in Wine Cabinet HWgb 1803, HWgw 1803



#### **R600a Refrigerant**



The refrigerant R600a contained within the appliance is environmentally friendly, but flammable. Leaking refrigerant can ignite.

To prevent possible ignition, designed ventilation is required.

#### **Appliance Dimensions**



#### Top view



#### **Dimensions of Appliance Door**



#### **Cabinet Dimensions**



#### Cabinet Dimensions - Flush Face Installation



Cabinet dimensions for installations into a cabinet wall. Front of appliance door is flush with the cabinet front surface. Front opening results in a 3/16" gap between appliance door and outer recess.

#### Types of air outlet

- ① Directly above the appliance
- ② Above the top unit
- 3 From the front of the top unit with decor grille



#### **IMPORTANT**

When using decor grills, the sum of the individual openings must total a minimum of 31 square inches. A cut-out section of 31 square inches (200 cm²) for installing the ventilation grille is thus not sufficient.

#### **Appliance Venting**



#### **Important**

The area of ventilation above the unit should be at least 31 square inches (200 cm²).

The