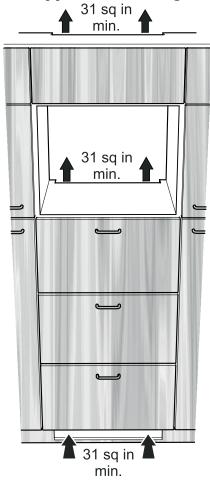

### **Built in Wine Cabinet HWS 1800**



For installation in a 30" recess the Trim Kit is required.

See chapter "Accessories".

#### **Appliance Dimensions**



#### **Dimensions of Appliance Door**



#### Top view



#### **Cabinet Dimensions**



#### **IMPORTANT**

The electrical outlet must not be situated behind the appliance and must be easily accessible.

### Cabinet Dimensions - Flush Face Installation



Cabinet dimensions for installations into a cabinet wall. Front of appliance door is flush with the cabinet front surface. Front opening results in a 3/16" gap between appliance door and outer recess.

#### **IMPORTANT**

The appliance must be centered in the recess to avoid collision of the right door edge with the cabinet when the door is opened.

#### **Appliance Venting**



#### **IMPORTANT**

The clear ventilation cross section must be at least 31 sq inches from the lower to the top opening.

#### **Cabinet Dimension - Accessory Drawer**



## Built in Wine Cabinet HWgb 1803, HWgw 1803



#### **R600a Refrigerant**



The refrigerant R600a contained within the appliance is environmentally friendly, but flammable. Leaking refrigerant can ignite.

To prevent possible ignition, designed ventilation is required.

#### **Appliance Dimensions**



#### Top view



#### **Dimensions of Appliance Door**



#### **Cabinet Dimensions**



#### Cabinet Dimensions - Flush Face Installation



Cabinet dimensions for installations into a cabinet wall. Front of appliance door is flush with the cabinet front surface. Front opening results in a 3/16" gap between appliance