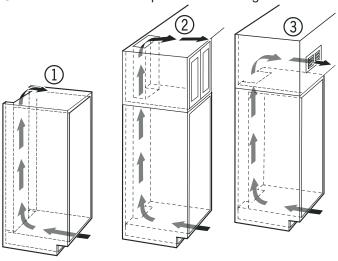

# LIEBHERR

**Design Guide**Wine

Release 07 2017

Liebherr's engineering excellence in Germany provides the largest selection of freezers, refrigerators and wine refrigerators worldwide.

Liebherr is one of the World's leading Manufacturers of Premium Refrigeration. For more than 60 years, Liebherr has specialized in developing and manufacturing first class refrigerators and freezers as well as wine cabinets. We focus on performance and efficiency as well as keeping food fresher longer. Produced in Austria and Germany, Liebherr has a full line of premium models tailored specifically for the North American marketplace to fit any design vision you have for your kitchen.