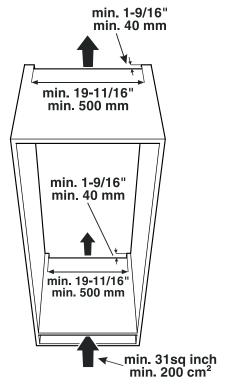

pliance Venting**



The clear ventilation cross section must be at least 31 sq inches from the lower to the top opening.

#### Types of air outlet

- ① Directly above the appliance
- ② Above the top unit
- 3 From the front of the top unit with decor grille



IMPORTANT
When using decor grills, the sum of the individual openings must total a minimum of 31 square inches.
A cut-out section of 31 square inches (200 cm²) for installing the ventilation grille is thus not sufficient.

#### **Built in Wine Cabinet HWgb(w) 5100**



#### **Appliance Dimensions**

# 21-15/16" (557 mm)





**Dimensions of Appliance Door** 



#### **Cabinet Dimensions**



#### **IMPORTANT**

The electrical outlet must not be situated behind the appliance and must be easily accessible.

#### **Appliance Venting**



**IMPORTANT** 

The clear ventilation cross section must be at least 31 sq inches from the lower to the top opening.

#### Types of air outlet

- ① Directly above the appliance
- ② Above the top unit
- 3 From the front of the top unit with decor grille



#### **IMPORTANT**

When using decor grills, the sum of the individual openings must total a minimum of 31 square inches. A cut-out section of 31 square inches (200 cm²) for installing the ventilation grille is thus not sufficient.

#### **Built in Wine Cabinet HWgb(w) 8300**



# **Appliance Dimensions**Top view



# Side view 1-1/16" (27 mm) 69-11/16" (1770 mm)

#### **Dimensions of Appliance Door**

3/4" (19 mm)



#### **Cabinet Dimensions**



#### **IMPORTANT**

The electrical outlet must not be situated behind the appliance and m