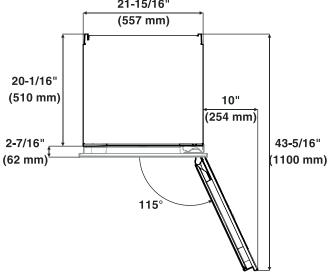

view



#### Side view



#### **Dimensions of Appliance Door**



#### **Cabinet Dimensions**



# IMPORTANT The electrical outlet must not be situated behind the appliance and must be easily accessible.

#### **Appliance Venting**



The clear ventilation cross section must be at least 31 sq inches from the lower to the top opening.

#### Types of air outlet

- ① Directly above the appliance
- ② Above the top unit
- 3 From the front of the top unit with decor grille



IMPORTANT
When using decor grills, the sum of the individual openings must total a minimum of 31 square inches.
A cut-out section of 31 square inches (200 cm²) for installing the ventilation grille is thus not sufficient.

#### **Built in Wine Cabinet HWgb(w) 5100**



#### **Appliance Dimensions**

# 21-15/16" (557 mm)





**Dimensions of Appliance Door** 



#### **Cabinet Dimensions**



#### **IMPORTANT**

The electrical outlet must not be situated behind the appliance and must be easily accessible.

#### **Appliance Venting**



**IMPORTANT** 

The clear ventilation cross section must be at least 31 sq inches from the lower to the top opening.

#### Types of air outlet

- ① Directly above the appliance
- ② Above the top unit
- 3 From the front of the top unit with decor grille



#### **IMPORTANT**

When using decor grills, the sum of the individual openings must total a minimum of 31 square inches. A cut-out section of 31 square inches (200 cm²) for installing the ventilation grille is thus not sufficient.

#### **Built in Wine Cabinet HWgb(w) 8300**



# **Appliance Dimensions**Top view



# Side v