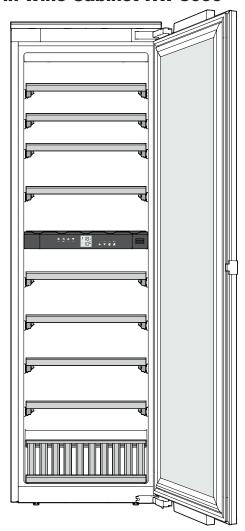

stened to it. The maximum thickness of the door panel can be 3/4 in. (19mm).

#### **Cabinet Dimensions**



#### **IMPORTANT**

The electrical outlet must not be situated behind the appliance and must be easily accessible.

#### **Appliance Venting**



#### **IMPORTANT**

The clear ventilation cross section must be at least 31 sq inches from the lower to the top opening.

#### Types of air outlet

- ① Directly above the appliance
- ② Above the top unit
- 3 From the front of the top unit with decor grille



#### **IMPORTANT**

When using decor grills, the sum of the individual openings must total a minimum of 31 square inches.

A cut-out section of 31 square inches (200 cm<sup>2</sup>) for installing the ventilation grille is thus not sufficient.

#### **Built in Wine Cabinet HW 8000**



#### **Appliance Dimensions**





#### **Dimensions of Appliance Door**



#### **Custom Panel Dimension**



Maximum weight of the custom panel door is 44 lbs (20kg).

The door should be at least 5/8 in. (16 mm) thick to allow the connecting rails to be fastened to it. The maximum thickness of the door panel can be 3/4 in. (19mm).

#### **Cabinet Dimensions**



#### **IMPORTANT**

The electrical outlet must not be situated behind the appliance and must be easily accessible.

#### Custom panel dimension for 84"



#### Installation at 84" height

This unit can be installed in a 84" niche installation, by raising the cabinet 10 inches above the toe kick, 5" below the unit and 5" on top as shown on cabinet dimensions below:

#### **Cabinet Dimensions for 84"**



#### **Appliance Venting