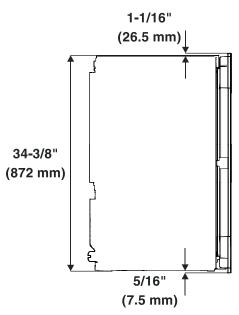

surface. Front opening results in a 3/16" gap between appliance door and outer recess.

#### Types of air outlet

- ① Directly above the appliance
- ② Above the top unit
- 3 From the front of the top unit with decor grille



#### **IMPORTANT**

When using decor grills, the sum of the individual openings must total a minimum of 31 square inches. A cut-out section of 31 square inches (200 cm²) for installing the ventilation grille is thus not sufficient.

#### **Appliance Venting**



#### **Important**

The area of ventilation above the unit should be at least 31 square inches (200 cm²).

The air supply passes below the appliance door.

#### **Cabinet Dimension - Accessory Drawer**



#### **Built in Wine Cabinet HWgb(w) 3300**



#### **Appliance Dimensions**

Top view



#### Side view



#### **Dimensions of Appliance Door**



#### **Cabinet Dimensions**



# IMPORTANT The electrical outlet must not be situated behind the appliance and must be easily accessible.

#### **Appliance Venting**



The clear ventilation cross section must be at least 31 sq inches from the lower to the top opening.

#### Types of air outlet

- ① Directly above the appliance
- ② Above the top unit
- 3 From the front of the top unit with decor grille



IMPORTANT
When using decor grills, the sum of the individual openings must total a minimum of 31 square inches.
A cut-out section of 31 square inches (200 cm²) for installing the ventilation grille is thus not sufficient.

#### **Built in Wine Cabinet HWgb(w) 5100**



#### **Appliance Dimensions**

# 21-15/16" (557 mm)





**Dimensions of Appli