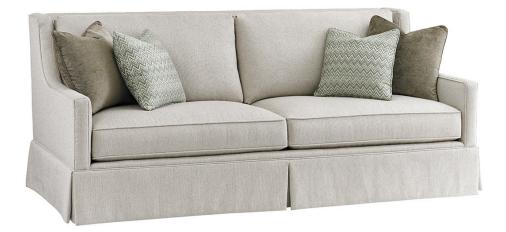

## SOUTHGATE SOFA 7864-33

| BRAND:                            | Lexington                                                                                                                                                         |
|-----------------------------------|-------------------------------------------------------------------------------------------------------------------------------------------------------------------|
| COLLECTION:                       | Oyster Bay                                                                                                                                                        |
| DIMENSIONS:<br>STANDARD FEATURES: | 86"W x 42"D x 37"H<br>Seat 18.5"H<br>Arm 24.5"H<br>Inside 78"W x 23.5"D<br>Ultra Down Seat Cushions<br>Blend Down Back Cushions<br>(2) 18" Lux Down Throw Pillows |
|                                   | (2) 20" Lux Down Throw Pillows                                                                                                                                    |
| FINISH:                           | Not Applicable                                                                                                                                                    |
| COM (54" Plain):                  | 20.5 yds.                                                                                                                                                         |
| lexington.com                     |                                                                                                                                                                   |