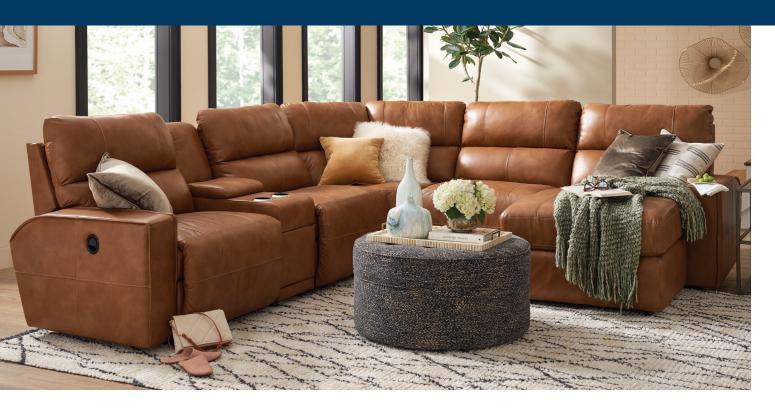

## Maddox

With its smooth, modern lines and wide seats, our Maddox sectional offers bold style and comfort. Mix and match Maddox pieces to create a versatile sectional that reflects your lifestyle and provides the ultimate reclining comfort. Deep waterfall seats, tall split backs and wide track arms give you tremendous support with a look you'll love. Flange welt trim adds a pop of casual flair. Choose from an array of components and upgrades in your choice of fabrics or leathers.

U4A/X4A-759 (Power) 44A-759 (Non-Power) **Left-Arm Sitting Recliner** 

U4B/X4B-759 (Power) 44B-759 (Non-Power) **Right-Arm Sitting Recliner** 

44C-759 Corner

U4S/X4S-759 (Power) 44S-759 (Non-Power) **Armless Recliner** 

U4A/X4A-759 (Power) 44A-759 (Non-Power) **Left-Arm Sitting Recliner** 42" H x 40" W x 40" D

U4B/X4B-759 (Power) 44B-759 (Non-Power) **Right-Arm Sitting Recliner** 42" H x 40" W x 40" D

44C-759 **Corner** 42" H X 62" W X 37" D