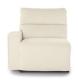

U4A/X4A-759 (Power) 44A-759 (Non-Power) **Left-Arm Sitting Recliner** 

U4B/X4B-759 (Power) 44B-759 (Non-Power) **Right-Arm Sitting Recliner** 

44C-759 Corner

U4S/X4S-759 (Power) 44S-759 (Non-Power) **Armless Recliner** 

U4A/X4A-759 (Power) 44A-759 (Non-Power) **Left-Arm Sitting Recliner** 42" H x 40" W x 40" D

U4B/X4B-759 (Power) 44B-759 (Non-Power) **Right-Arm Sitting Recliner** 42" H x 40" W x 40" D

44C-759 **Corner** 42" H X 62" W X 37" D