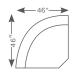

U4A/X4A-759 (Power) 44A-759 (Non-Power) **Left-Arm Sitting Recliner** 42" H x 40" W x 40" D

U4B/X4B-759 (Power) 44B-759 (Non-Power) **Right-Arm Sitting Recliner** 42" H x 40" W x 40" D

44C-759 **Corner** 42" H X 62" W X 37" D