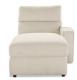

M44-759 **Armless Chair** 

SC4-759 **Storage Console** 

U4Q/X4Q-759 (Power) 44Q-759 (Non-Power) Left-Arm Sitting Reclining Chaise

U4V/X4V-759 (Power) 44V-759 (Non-Power) Right-Arm Sitting Reclining Chaise

SC4-759 **Storage Console** 38.5" H X 14.5" W X 37.5" D

M44-759 **Armless Chair** 42" H X 32" W X 40" D

44S/U4S/X4S-759 **Armless Recliner** 42" H x 32" W x 40" D

U4Q/X4Q-759 (Power) 44Q-759 (Non-Power) **Left-Arm Sitting Reclining Chaise** 42" H X 42" W X 65.5" D