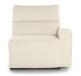

U4A/X4A-759 (Power) 44A-759 (Non-Power) **Left-Arm Sitting Recliner** 

U4B/X4B-759 (Power) 44B-759 (Non-Power) **Right-Arm Sitting Recliner** 

44C-759 Corner

U4S/X4S-759 (Power) 44S-759 (Non-Power) **Armless Recliner** 

U4A/X4A-759 (Power) 44A-759 (Non-Power) **Left-Arm Sitting Recliner** 42" H x 40" W x 40" D

U4B/X4B-759 (Power) 44B-759 (Non-Power) **Right-Arm Sitting Recliner** 42" H x 40" W x 40" D

44C-759 **Corner** 42" H X 62" W X 37" D