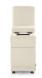

M44-759 **Armless Chair** 

SC4-759 **Storage Console** 

U4Q/X4Q-759 (Power) 44Q-759 (Non-Power) Left-Arm Sitting Reclining Chaise

U4V/X4V-759 (Power) 44V-759 (Non-Power) Right-Arm Sitting Reclining Chaise

SC4-759 **Storage Console** 38.5" H X 14.5" W X 37.5" D

M44-759 **Armless Chair** 42" H X 32" W X 40" D

44S/U4S/X4S-759 **Armless Recliner** 42" H x 32" W x 40" D

U4Q/X4Q-759 (Power) 44Q-759 (Non-Power) **Left-Arm Sitting Reclining Chaise** 42" H X 42" W X 65.5" D