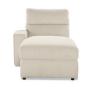

## Maddox

With its smooth, modern lines and wide seats, our Maddox sectional offers bold style and comfort. Mix and match Maddox pieces to create a versatile sectional that reflects your lifestyle and provides the ultimate reclining comfort. Deep waterfall seats, tall split backs and wide track arms give you tremendous support with a look you'll love. Flange welt trim adds a pop of casual flair. Choose from an array of components and upgrades in your choice of fabrics or leathers.

U4A/X4A-759 (Power) 44A-759 (Non-Power) **Left-Arm Sitting Recliner** 

U4B/X4B-759 (Power) 44B-759 (Non-Power) **Right-Arm Sitting Recliner** 

44C-759 Corner

U4S/X4S-759 (Power) 44S-759 (Non-Power) **Armless Recliner** 

M44-759 **Armless Chair** 

SC4-759 **Storage Console** 

U4Q/X4Q-759 (Power) 44Q-759 (Non-Power) Left-Arm Sitting Reclining Chaise

U4V/X4V-759 (Power) 44V-759 (Non-Power) Right-Arm Sitting Reclining Chaise