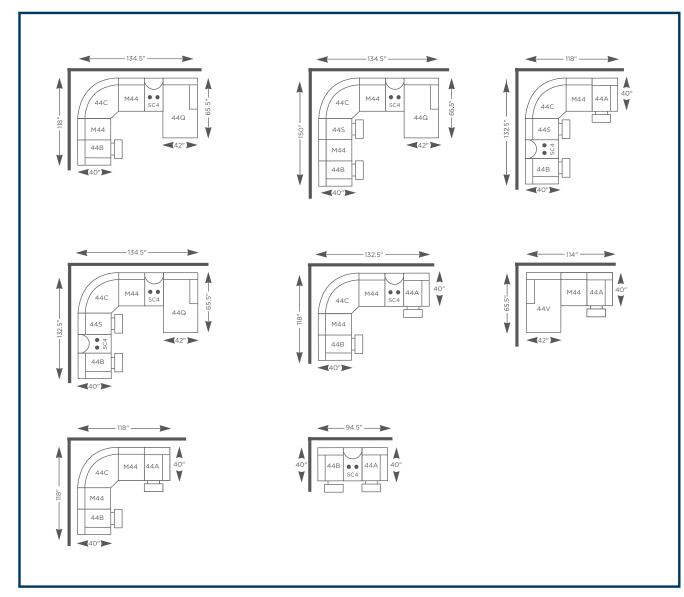

U4V/X4V-759 (Power) 44V-759 (Non-Power) **Right-Arm Sitting Reclining Chaise** 42" H x 42" W x 65.5" D

Choose an arrangement shown below, or create the one that suits your home. La-Z-Boy products are handcrafted and variations from standard dimensions and appearance can occur.

U4A/X4A-759 (Power) 44A-759 (Non-Power) **Left-Arm Sitting Recliner** 

U4B/X4B-759 (Power) 44B-759 (Non-Power) **Right-Arm Sitting Recliner** 

44C-759 Corner

U4S/X4S-759 (Power) 44S-759 (Non-Power) **Armless Recliner** 

M44-759 **Armless Chair** 

SC4-759 **Storage Console** 

U4Q/X4Q-759 (Power) 44Q-759 (Non-Power) Left-Arm Sitting Reclining Chaise

U4V/X4V-759 (Power) 44V-759 (Non-Power) Right-Arm Sitting Reclining Chaise

U4A/X4A-759 (Power) 44A-759 (Non-Power) **Left-Arm Sitting Recliner** 42" H x 40" W x 40" D

U4B/X4B-759 (Power) 44B-759 (Non-Power) **Right-Arm Sitting Recliner** 42" H x 40" W x 40" D

44C-759 **Corner** 42" H X 62" W X 37" D

SC4-759 **Storage Console** 38.5" H X 14.5" W X 37.5" D

M44-759 **Armless Chair** 42" H X 32" W X 40" D

44S/U4S/X4S-759 **Armless Recliner** 42" H x 32" W x 40" D

U4Q/X4Q-759 (Power) 44Q-759 (Non-Power) **Left-Arm Sitting Reclining Chaise** 42" H X 42" W X 65.5" D