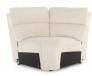

U4A/X4A-759 (Power) 44A-759 (Non-Power) **Left-Arm Sitting Recliner** 42" H x 40" W x 40" D

U4B/X4B-759 (Power) 44B-759 (Non-Power) **Right-Arm Sitting Recliner** 42" H x 40" W x 40" D

44C-759 **Corner** 42" H X 62" W X 37" D

SC4-759 **Storage Console** 38.5" H X 14.5" W X 37.5" D

M44-759 **Armless Chair** 42" H X 32" W X 40" D

44S/U4S/X4S-759 **Armless Recliner** 42" H x 32" W x 40" D

U4Q/X4Q-759 (Power) 44Q-759 (Non-Power) **Left-Arm Sitting Reclining Chaise** 42" H X 42" W X 65.5" D