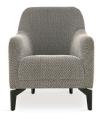

**3-Seat Sofa** W:89" H:31" D:40"

Leg Material: Metal Leg Color: Black Arm Pillow: 3 pcs. Seating: Pocket Spring & Webbing

Armchair W:28" H:36" D:33"

Leg Material: Metal Leg Color: Black Seating: Webbing