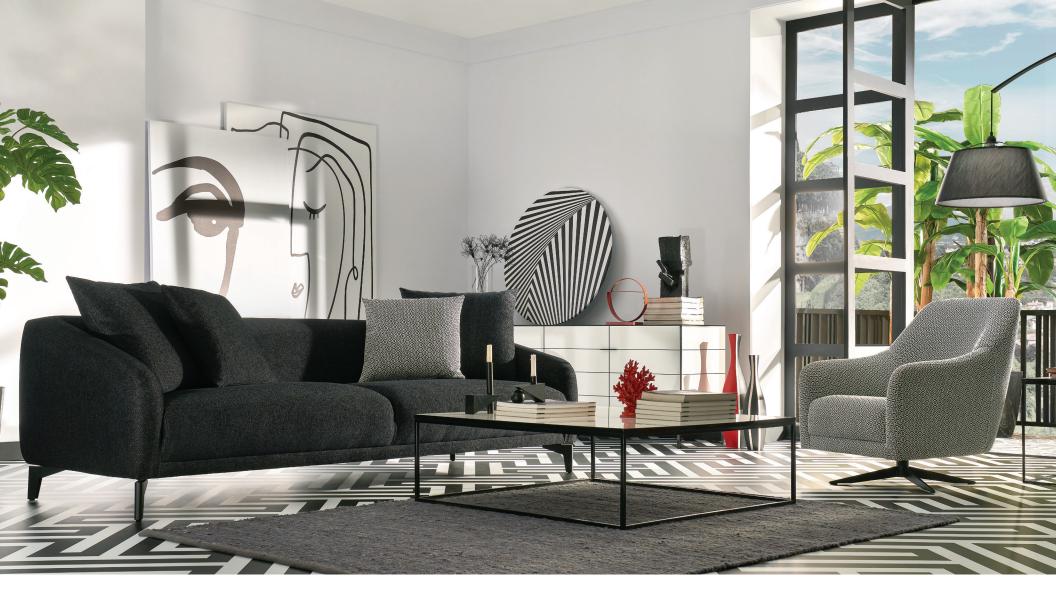

## **Maison Living Room**

Maison Living Room, which aims at maximum comfort with material combinations accompanying the contemporary design line, combines the aesthetic and functionality. Designed with a multi-layer sponge and pocket spring technology of different densities, it provides high comfort with its seating area. The highly comfortable sponge used in the back cushions takes the ergonomics of the Maison Living Room to a premium level.

## [] enza home

Hybrid (multi-layer foam) seating technology

Goose feather filling in the arm pillows

2 different options in armchair; swivel leg and fixed leg

**4-Seat Sofa** W:97" H:31" D:40"

Leg Material: Metal Leg Color: Black Arm Pillow: 4 pcs. Seating: Pocket Spring & Webbing

**3-Seat Sofa** W:89" H:31" D:40"

Leg Material: Metal Leg Color: Black Arm Pillow: 3 pcs. Seating: Pocket Spring & Webbing

Armchair W:28" H:36" D:33"

Leg Material: Metal Leg Color: Black Seating: Webbing

**Swivel Armchair** W:28" H:36" D:33"

Leg Material: Metal Leg Color: Black Seating: Webbing