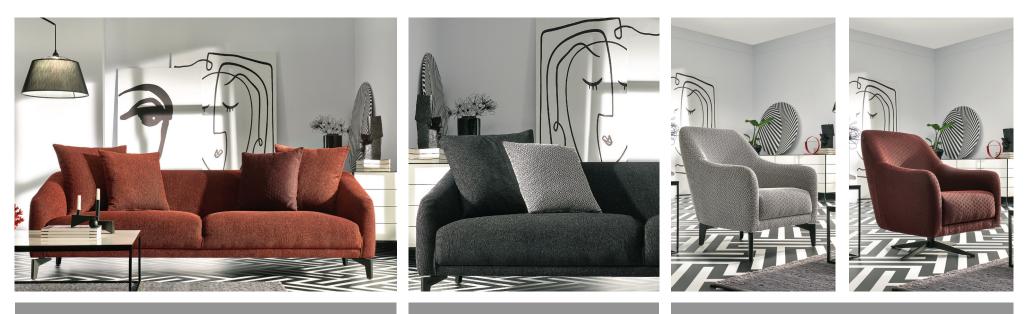

## [] enza home

Hybrid (multi-layer foam) seating technology

Goose feather filling in the arm pillows

2 different options in armchair; swivel leg and fixed leg

**4-Seat Sofa** W:97" H:31" D:40"

Leg Material: Metal Leg Color: Black Arm Pillow: 4 pcs. Seating: Pocket Spring & Webbing

**3-Seat Sofa** W:89" H:31" D:40"

Leg Material: Metal Leg Color: Black Arm Pillow: 3 pcs. Seating: Pocket Spring & Webbing

Armchair W:28" H:36" D:33"

Leg Material: Metal Leg Color: Black Seating: Webbing

**Swivel Armchair** W:28" H:36" D:33"

Leg Material: Metal Leg Color: Black Seating: Webbing