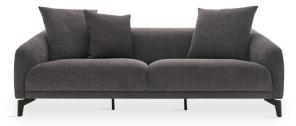

**3-Seat Sofa** W:89" H:31" D:40"

Leg Material: Metal Leg Color: Black Arm Pillow: 3 pcs. Seating: Pocket Spring & Webbing

Armchair W:28" H:36" D:33"

Leg Material: Metal Leg Color: Black Seating: Webbing