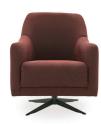

**Swivel Armchair** W:28" H:36" D:33"

Leg Material: Metal Leg Color: Black Seating: Webbing