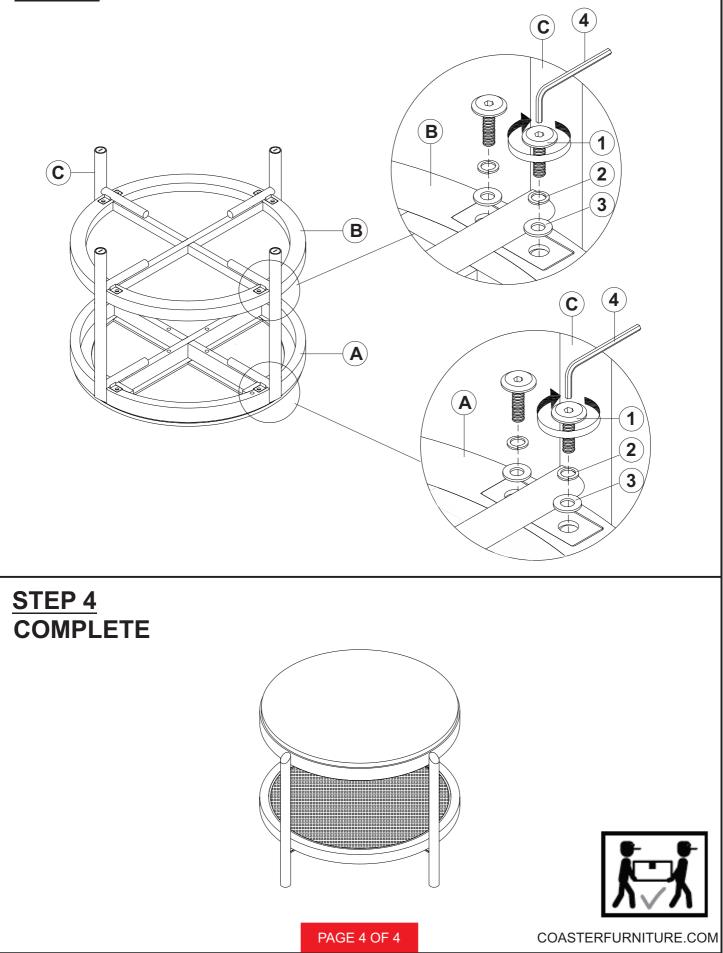

ne Furniture for every stage of life



REVISION 0 : 02/19/2025



COASTERFURNITURE.COM

### ITEM: 706187 ASSEMBLY INSTRUCTIONS



#### **ASSEMBLY TIPS:**

1. Remove hardware from box and sort by size.

WARNING!

- 2. Please check to see that all hardware and parts are present prior to start of assembly.
- 3. Please follow attached instructions in the same sequence as numbered to assure fast & easy assembly.

# $\triangle$

- 1. Don't attempt to repair or modify parts that are broken or defective. Please contact the store immediatelly.
- 2. This product is for home use only and not intended for commercial establishments.





### ITEM: **706187** ASSEMBLY INSTRUCTIONS STEP 1

 $\mathbf{A}$ 

0

**C** 



4

1

 $\bigcirc$ 

Φ

A

## ITEM: 706187 ASSEMBLY INSTRUCTIONS



### <u>STEP 3</u>