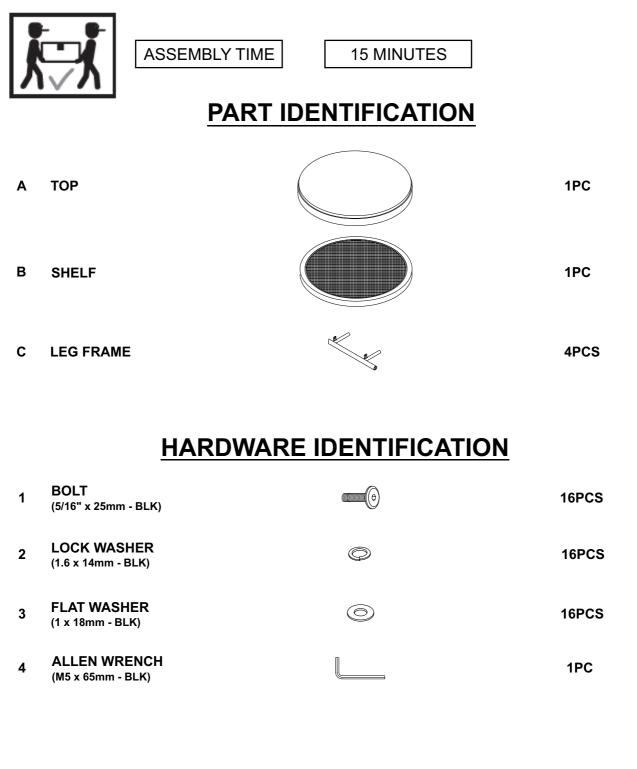

### ITEM: 706187 ASSEMBLY INSTRUCTIONS

#### **ASSEMBLY TIPS:**

1. Remove hardware from box and sort by size.

WARNING!

- 2. Please check to see that all hardware and parts are present prior to start of assembly.
- 3. Please follow attached instructions in the same sequence as numbered to assure fast & easy assembly.