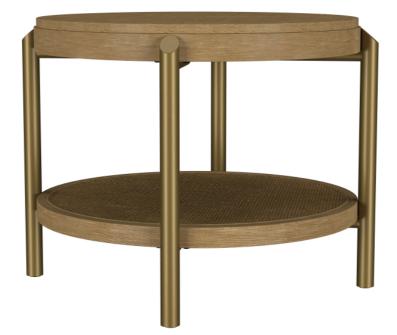

### ASSEMBLY INSTRUCTIONS COASTER FINE FURNITURE



Fine Furniture for every stage of life



REVISION 0 : 02/19/2025



COASTERFURNITURE.COM

### ITEM: 706187 ASSEMBLY INSTRUCTIONS



#### **ASSEMBLY TIPS:**

1. Remove hardware from box and sort by size.

WARNING!

- 2. Please check to see that all hardware and parts are present prior to start of assembly.
- 3. Please follow attached instructions in the same sequence as numbered to assure fast & easy assembly.

# $\triangle$

- 1. Don't attempt to repair or modify parts that are broken or defective. Please contact the store immediatelly.
- 2. This product is for home use only and not intended for commercial establishments.





### ITEM: **706187** ASSEMBLY INSTRUCTIONS STEP 1

 $\mathbf{A}$ 

0

**C** 



4

1

 $\bigcirc$ 

Φ

A

## ITEM: 706187 ASSEMBLY INSTRUCTIONS



### <u>STEP 3</