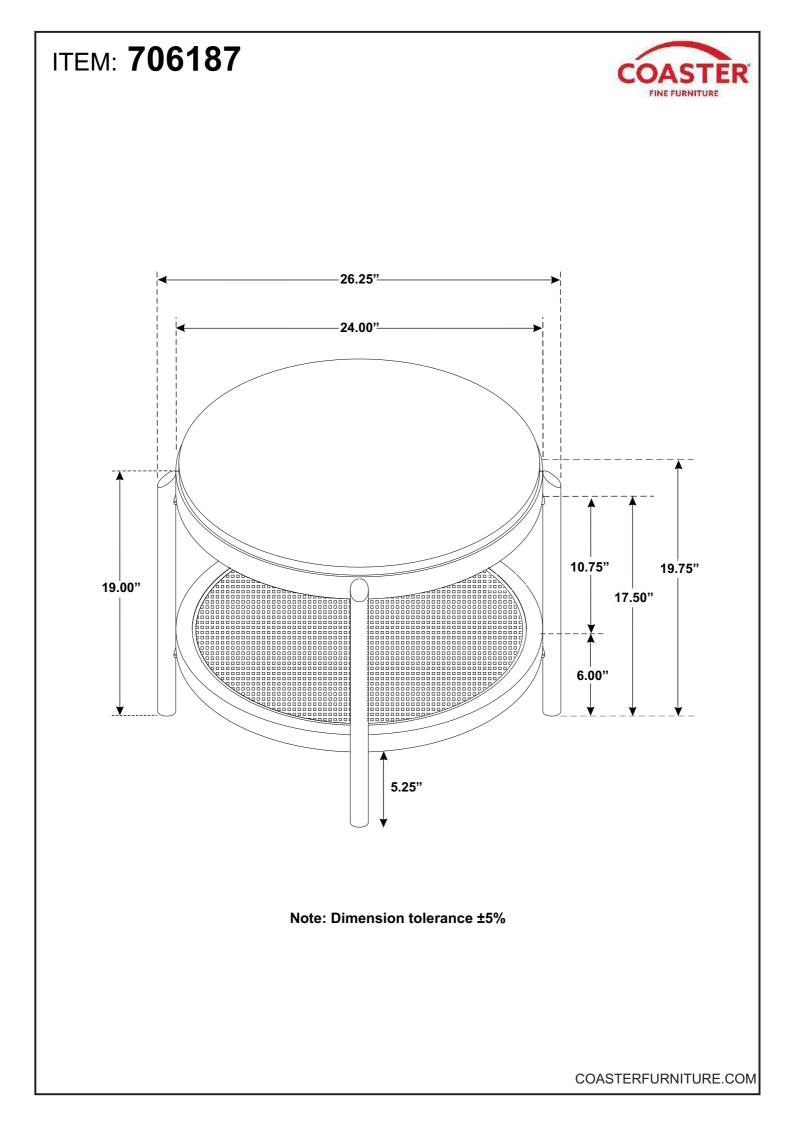

Furniture for every stage of life



REVISION 0 : 02/19/2025



COASTERFURNITURE.COM

### ITEM: 706187 ASSEMBLY INSTRUCTIONS



#### **ASSEMBLY TIPS:**

1. Remove hardware from box and sort by size.

WARNING!

- 2. Please check to see that all hardware and parts are present prior to start of assembly.
- 3. Please follow attached instructions in the same sequence as numbered to assure fast & easy assembly.

# $\triangle$

- 1. Don't attempt to repair or modify parts that are broken or defective. Please contact the store immediatelly.
- 2. This product is for home use only and not intended for commercial establishments.





### ITEM: **706187** ASSEMBLY INSTRUCTIONS STEP 1

 $\mathbf{A}$ 

0

**C** 



4

1

 $\bigcirc$ 

Φ

A

## ITEM: 706187 ASSEMBLY INSTRUCTIONS



### <u>STEP 3</u>