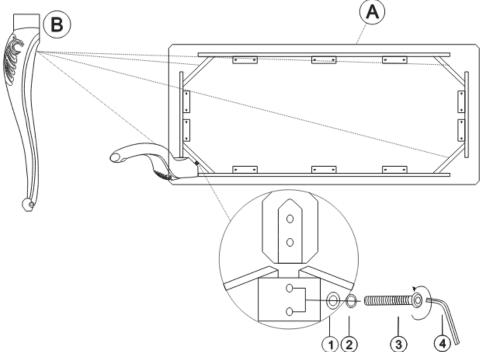

| PARTS LIST |                   |        |               | HARDWARE LIST |                                |            |               |
|------------|-------------------|--------|---------------|---------------|--------------------------------|------------|---------------|
| NO.        | DESCRIPTION       | SKETCH | Q'TY<br>(PCS) | NO.           | DESCRIPTION                    | SKETCH     | Q'TY<br>(PCS) |
| A          | WOOD TABLE<br>TOP |        | 1             | 1             | FLAT<br>WASHER<br>Ø5/16 x 3/4" | $\bigcirc$ | 8             |
| В          | LEG               |        | 4             | 2             | WASHER<br>Ø5/16 x 1/2''        | 0          | 8             |
|            |                   |        |               | 3             | BOLT<br>Ø5/16 x 3¼"            | 0          | 8             |
|            |                   |        |               | 4             | ALLEN KEY<br>Ø5/16 x 3¼"       |            | 1             |

### STEP 1:

Place the wood table top (A) face down on a clean and soft surface. Assemble the Legs (B) to the wood table top (A) by using Allen key (4) with hardware, 1,2, and 3. \*DO NOT TIGHTEN THE SCREWS\*