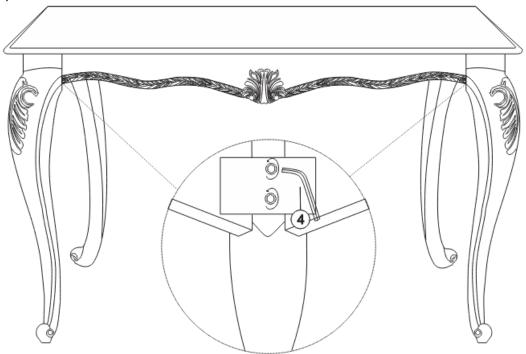

### STEP 2:

To level the table, place the table up right on a flat surface then tighten all screws by using Allen Key (4).

PAGE 2/2 Created date: 9/6/2023