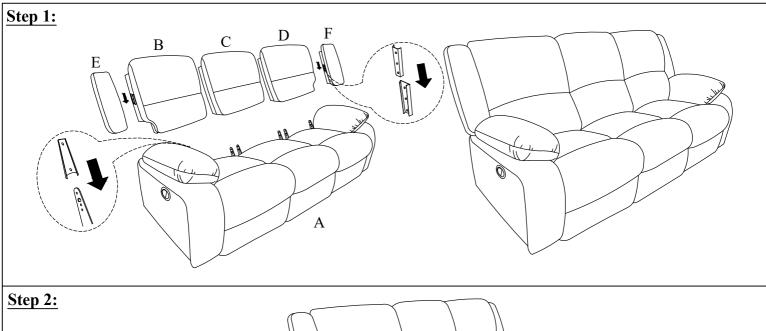

It is recommended to use two or more person during the assembly process.

| PARTS LIST: |                 |        |      |
|-------------|-----------------|--------|------|
| NO.         | DESCRIPTION     | SKETCH | Q'TY |
| A           | Seat Body       |        | 1 PC |
| В           | Left Backrest   |        | 1 PC |
| C           | Middle Backrest |        | 1 PC |
| D           | Right Backrest  |        | 1 PC |
| E           | Left wing       |        | 1 PC |
| F           | Right wing      |        | 1 PC |

## Important note:

- 1. Carefully open and break seal of bag for backrest and seat cushions. Please let cushions fully expand for 24 HRs before putting seat covers on seat cushions.
- 2. After expansion insert seat cushion into seat cover and carefully zip closed.